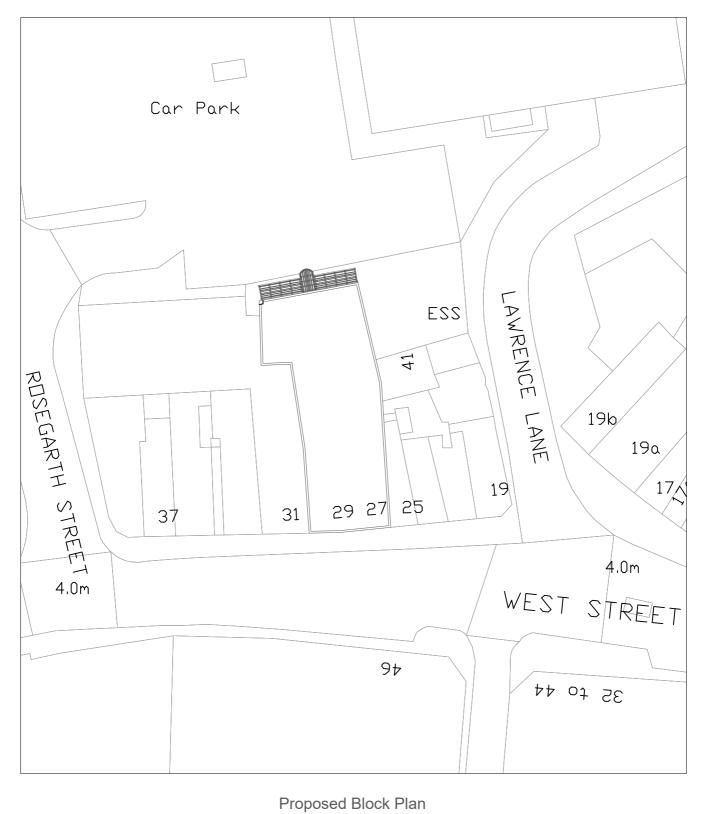

## ADDRESS 27-29, West Street, Boston, PE21 8QN PROJECT 27-29, West Street, Boston, PE21 8QN Proposed Block Plan SHEET 1/1 DATE 24-03-2022 West Street, Boston, PE21 8QN REV DATE 24-03-2022 West Street, Boston, PE21 8QN REV WS-2403-PBP ADA GROUP 453 West Green Road London N15 3PW info@adagroup.org.uk 0208 881 7466