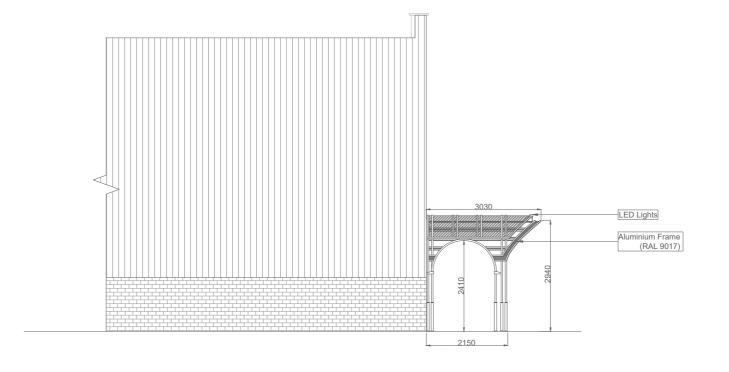

LED Lights

Aluminium Frame (RAL 9017)

L'EERVO CONTRACTOR DE LA CONTRACTOR DE L

The Extension Will Be Similar To The Reference Image

Existing Rear Elevation

Proposed Rear Elevation

Existing Side Elevation

Proposed Side Elevation

The Extension Will Be Similar To The Reference Image

| CLIENT             |                            | REV |  |
|--------------------|----------------------------|-----|--|
| DATE<br>23/03/2022 | REFERENCE<br>WS-2303-EPFPE |     |  |
| DRAWN BY           |                            |     |  |
| N.O.               |                            |     |  |
| CHECKED BY         |                            |     |  |