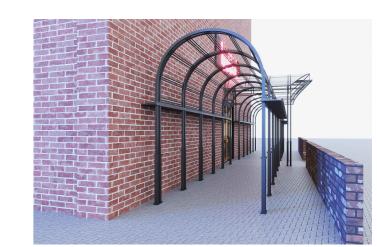

LED Lights

Aluminium Frame (RAL 9017)

L'EERVO CONTRACTOR DE LA CONTRACTOR DE L

The Extension Will Be Similar To The Reference Image

Existing Rear Elevation

Proposed Rear Elevation

Existing Side Elevation

Proposed Side Elevation

The Extension Will Be Similar To The Reference Image

| CLIENT             |                            | REV |  |
|--------------------|----------------------------|-----|--|
| DATE<br>23/03/2022 | REFERENCE<br>WS-2303-EPFPE |     |  |
| DRAWN BY           |                            |     |  |
| N.O.               |                            |     |  |
| CHECKED BY         |                            |     |  |