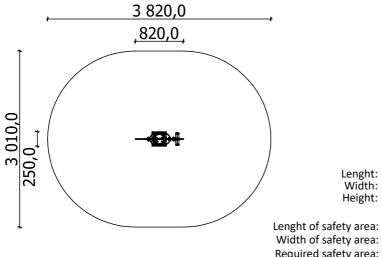

2 - 14 age

0,50 m height of fall

... kg (heaviest part)

... kg

(without excavation and concreting)

Lenght: Width: Height:

820 mm 250 mm 870 mm

3 820 mm 3 010 mm

Required safety area: (Install shock absorbing material according to EN 1176:2017)

Playground equipment steel foundation is concreted in the ground at the planned location. The equipment can be used after two days when the concrete becomes solid. Foundation should be accessable for maintenance. During assembly no children are allowed in the area.