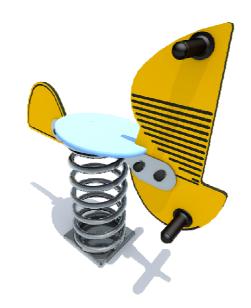

## PRODUCT DATA SHEET

Jūrmalas Mežaparki Ltd.

1 Garkalnes street, Jurmala +371 6773 2317, www.jmp.lv

Construction is made from glued wood, stainless and galvanized steel metal, rope and HPL laminate.

1 children

2 - 14 age

0,50 m height of fall

... kg (heaviest part)

... kg

(without excavation and concreting)

Lenght: Width: Height:

820 mm 250 mm 870 mm

3 820 mm 3 010 mm