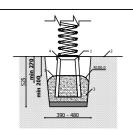

Required safety area: (Install shock absorbing material according to EN 1176:2017)

Playground equipment steel foundation is concreted in the ground at the planned location. The equipment can be used after two days when the concrete becomes solid. Foundation should be accessable for maintenance. During assembly no children are allowed in the area.