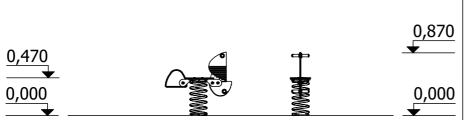

2 - 14 age

0,50 m height of fall

... kg (heaviest part)

... kg

(without excavation and concreting)

Lenght: Width: Height:

820 mm 250 mm 870 mm

3 820 mm 3 010 mm