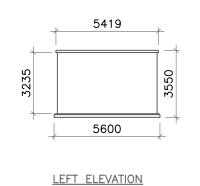

REAR ELEVATION

6573 6900

RIGHT ELEVATION

132kV LOOPED CIRCUIT (UNDERGROUND) PLAN
Scale: 1:500@43

8370

3180

3820

2 CONTROL ROOM AND METER KIOSK ELEVATIONS
Scale: 1:200@A3