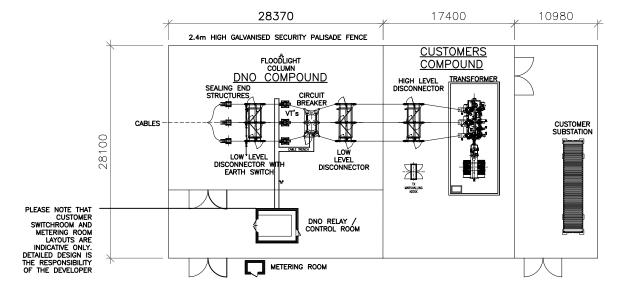

REAR ELEVATION

6573 6900

RIGHT ELEVATION

132kV LOOPED CIRCUIT (UNDERGROUND) PLAN
Scale: 1:500@43

8370

3180

3820

2 CONTROL ROOM AND METER KIOSK ELEVATIONS
Scale: 1:200@A3