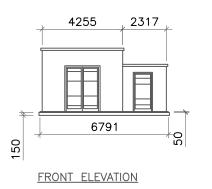

REAR ELEVATION

6573 6900

RIGHT ELEVATION

132kV LOOPED CIRCUIT (UNDERGROUND) PLAN
Scale: 1:500@43

8370

3180

3820

2 CONTROL ROOM AND METER KIOSK ELEVATIONS
Scale: 1:200@A3