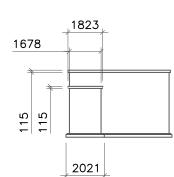

REAR ELEVATION

6573 6900

RIGHT ELEVATION

132kV LOOPED CIRCUIT (UNDERGROUND) PLAN
Scale: 1:500@43

8370

3180

3820

2 CONTROL ROOM AND METER KIOSK ELEVATIONS
Scale: 1:200@A3