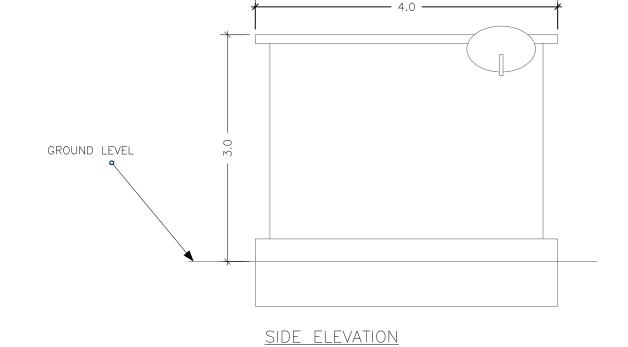

NOTES:

NB: Customer Substation dimensions will vary, dependant on manufacturers selected at the detailed design stage. Measurements are indicative only.

## FOR PLANNING

## Customer Substation Elevations and Dimensions layout

| Drawn:<br>JS  | Checked:<br>EP  | First Issued: 10.09.2021 |
|---------------|-----------------|--------------------------|
| Project Code: | Drawing Number: |                          |

Revision: 01 Scale: 1:50

SCALE 1:50