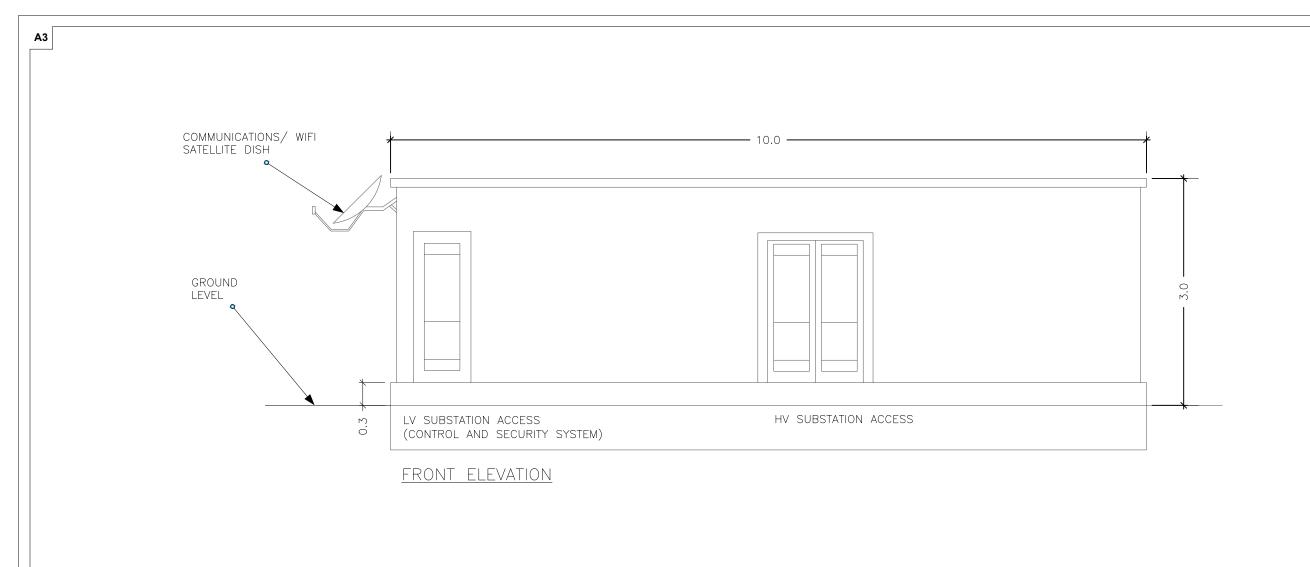

NOTES:

NB: Customer Substation dimensions will vary, dependant on manufacturers selected at the detailed design stage. Measurements are indicative only.

## FOR PLANNING

## Customer Substation Elevations and Dimensions layout

| Drawn:<br>JS  | Checked:<br>EP  | First Issued: 10.09.2021 |
|---------------|-----------------|--------------------------|
| Project Code: | Drawing Number: |                          |

Revision: 01 Scale: 1:50

SCALE 1:50