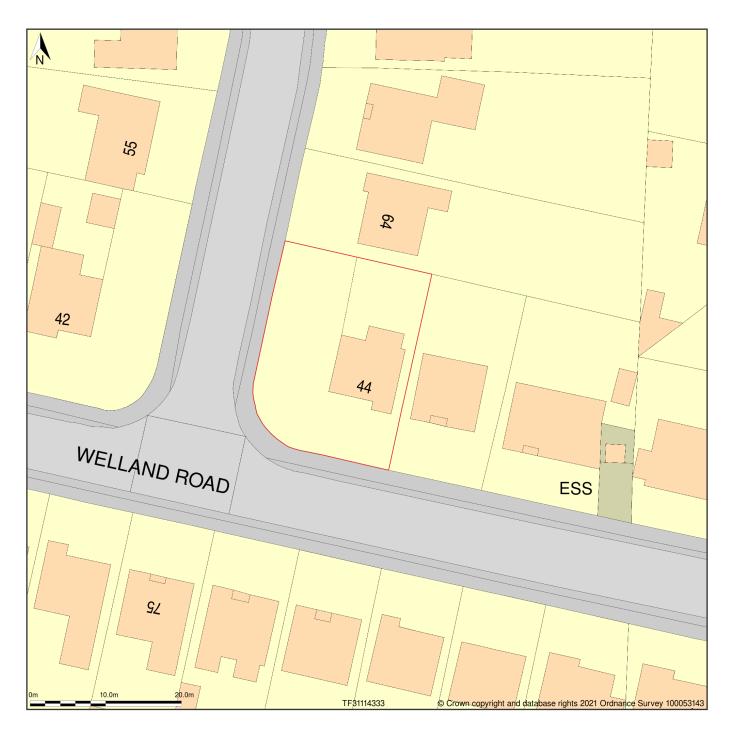

## Plan 2 - Site Plan 44 Welland Road

Block Plan shows area bounded by: 531065.92, 343286.19 531155.92, 343376.19 (at a scale of 1:500), OSGridRef: TF31114333. The representation of a road, track or path is no evidence of a right of way. The representation of features as lines is no evidence of a property boundary.

Produced on 4th Jun 2021 from the Ordnance Survey National Geographic Database and incorporating surveyed revision available at this date. Reproduction in whole or part is prohibited without the prior permission of Ordnance Survey. © Crown copyright 2021. Supplied by www.buyaplan.co.uk a licensed Ordnance Survey partner (100053143). Unique plan reference: #00638676-097D1C