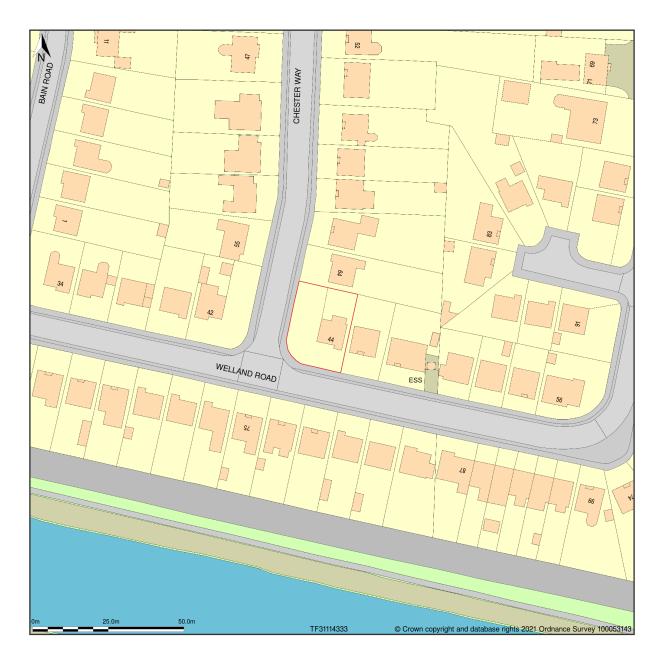

## Plan 1 - Location Plan 44 Welland Road

Site Plan shows area bounded by: 531010.94, 343231.25 531210.94, 343431.25 (at a scale of 1:1250), OSGridRef: TF31114333. The representation of a road, track or path is no evidence of a right of way. The representation of features as lines is no evidence of a property boundary.

Produced on 4th Jun 2021 from the Ordnance Survey National Geographic Database and incorporating surveyed revision available at this date. Reproduction in whole or part is prohibited without the prior permission of Ordnance Survey. © Crown copyright 2021. Supplied by www.buyaplan.co.uk a licensed Ordnance Survey partner (100053143). Unique plan reference: #00638672-C6249A