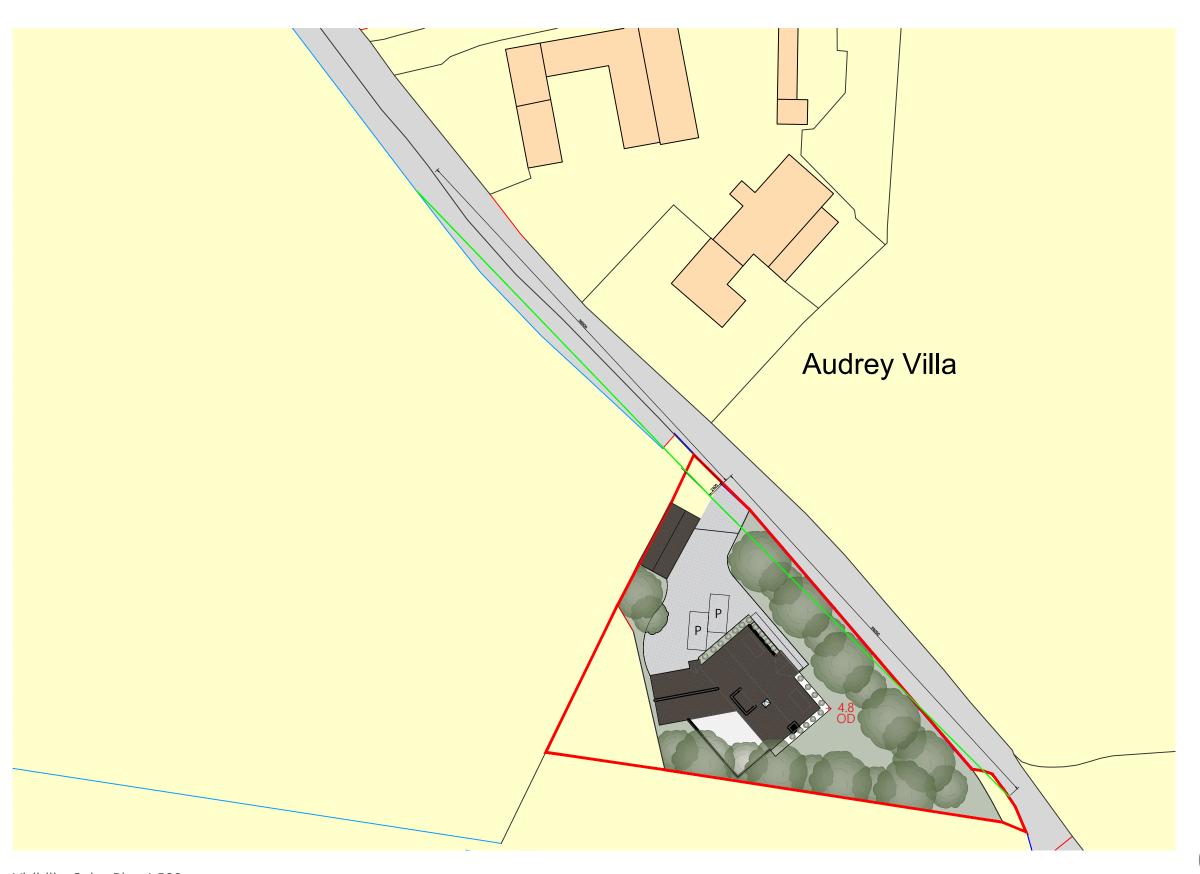

Visibility Splay Plan 1:500

1:500 0 5 10 15

Key

Site Boundary

Visibility Splay Line 60mph

| Α    | _            |     | -//-  |
|------|--------------|-----|-------|
| REV: | DESCRIPTION: | BY: | DATE: |

PLANNING

Whitehall Place 47 The Terrace, Gravesend, Kent DA12 2DL 01474 247 787