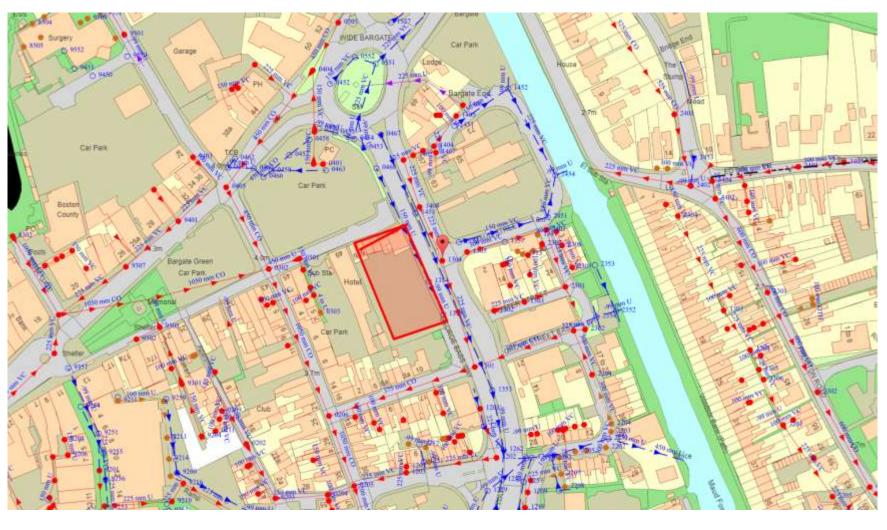

InFlow Ref: PPE-0119250

Used Water Connection Point: 225mm diameter sewer at manhole 1304 in John Adams Way (NGR: TF 33139 44381)

Potable Water Fitting

Raw Water

Decommissioned Water Hydrant

Please note: Not all fittings are shown on the map

Foul Sewer
Surface Sewer
Combined Sewer
Final Effuent
Rosing Main'
Private Sewer'
Decommissioned Sewer'
A A A Contact Inlet'
Sewage Treatment Works
Pulse Treatment Station
Private Sewer'
Decommissioned Sewer'
Colour denotes affuent type