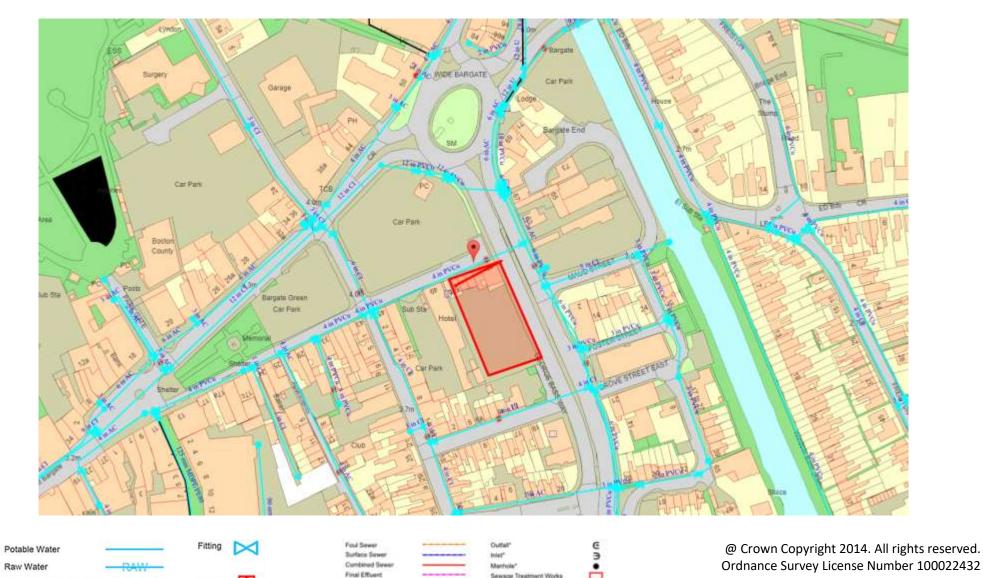

InFlow Ref: PPE-0119250

**Decommissioned Water** 

Please note: Not all fittings are shown on the map

## Water Connection Point: 4" PVC main in Wide Bargate (NGR: TF 33099 44399)

Decommissioned Pumping Station \*Colour denotes effort type

Rising Main\* Private Sewer' Ordnance Survey License Number 100022432