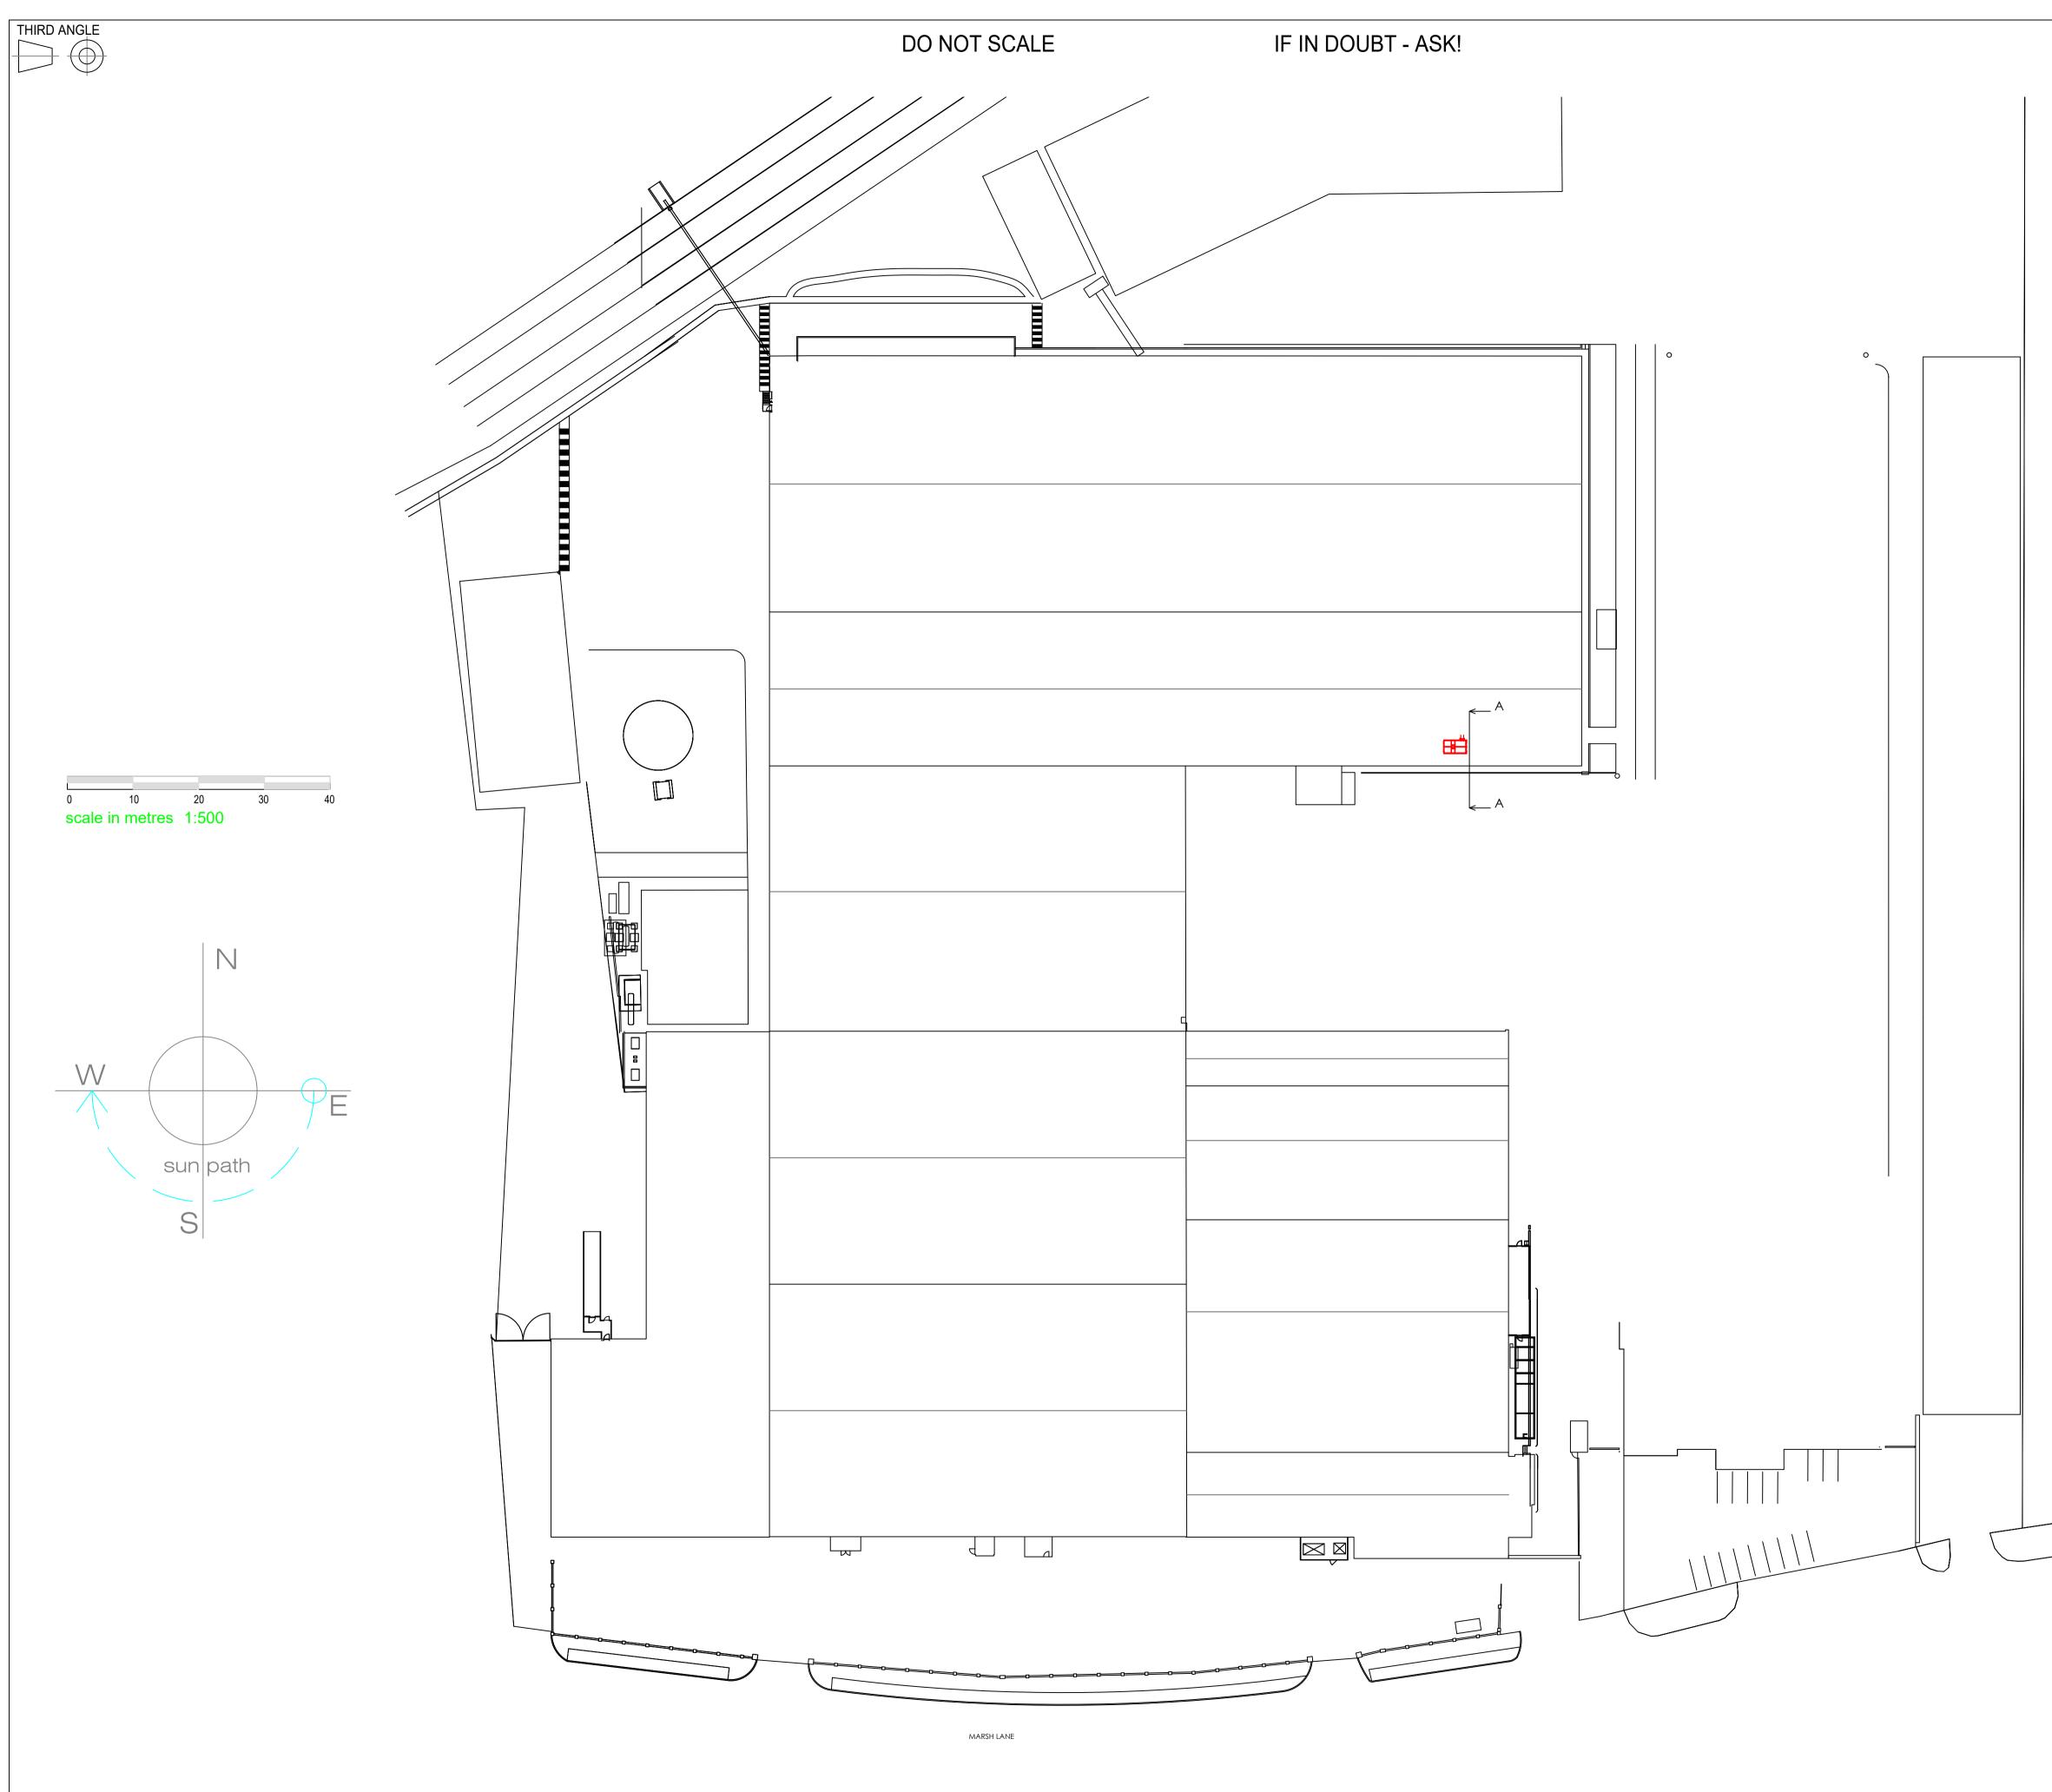

| GENERAL TOLERANCE                     | This drawing is copyright and the property of R & L Engineering.<br>Part of or all the information contained within this drawing shall not be divulged to a third party<br>without the written permission of R & L Engineering. |  | TITLE<br>EXHAUST AND MAINTENANCE PLATFORM<br>FOR GREENYARD, MARSH LANE, BOSTON |                  |                        |               |     |  |
|---------------------------------------|---------------------------------------------------------------------------------------------------------------------------------------------------------------------------------------------------------------------------------|--|--------------------------------------------------------------------------------|------------------|------------------------|---------------|-----|--|
| 0-500mm ± 0.5mm<br>500-1000mm ± 1.0mm | TEL: 01553 767773                                                                                                                                                                                                               |  |                                                                                | DATE<br>30.08.21 | SCALE @A1<br>1:100/500 | CHECKED<br>JL | ୍ରଣ |  |
| 1000mm + ± 1.5mm                      | FAX: 01553 770924                                                                                                                                                                                                               |  | JOB No.<br>10002                                                               | DRAWING No.      | D1                     | ISSUE<br>1    |     |  |