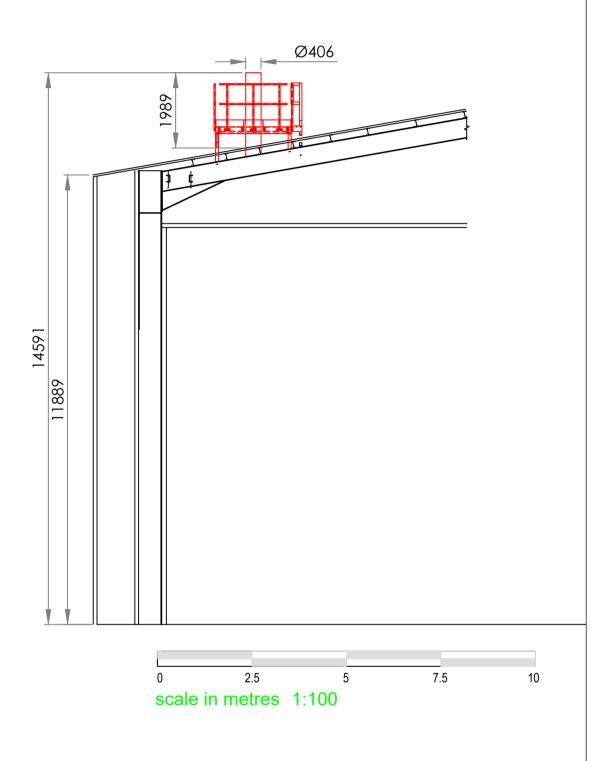

| FAX: 01553 770924                                                                                                                                                                                                               |  | JOB No.<br>10002                                                               | DRAWING No.      | D1                     | ISSUE<br>1    |     |  |

| REV | DESCRIPTION OF CHANGE | DATE     | BY |
|-----|-----------------------|----------|----|
| 1   | FIRST ISSUE           | 30.08.21 | SR |
|     |                       |          |    |
|     |                       |          |    |
|     |                       |          |    |
|     |                       |          |    |
|     |                       |          |    |

## SECTION A-A