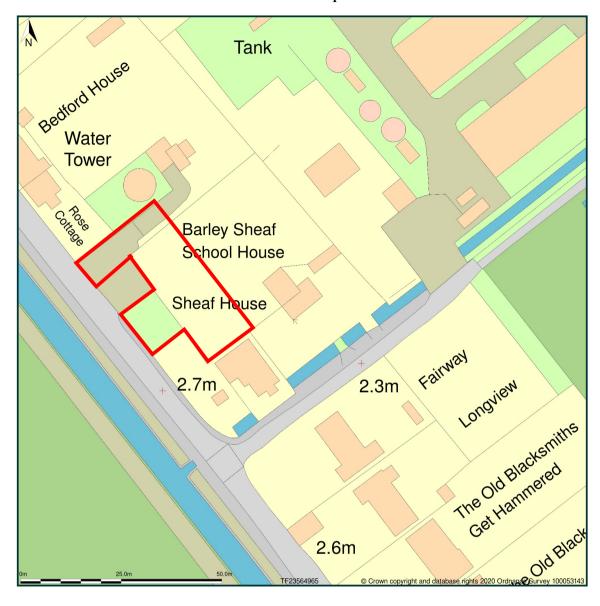

## Barley Sheaf School House, North Forty Foot Bank, Holland Fen, Boston, Lincolnshire, LN4 4QH PL01 Block plan

Site Plan shows area bounded by: 523491.49, 349579.72 523632.91, 349721.14 (at a scale of 1:1250), OSGridRef: TF23564965. The representation of a road, track or path is no evidence of a right of way. The representation of features as lines is no evidence of a property boundary.