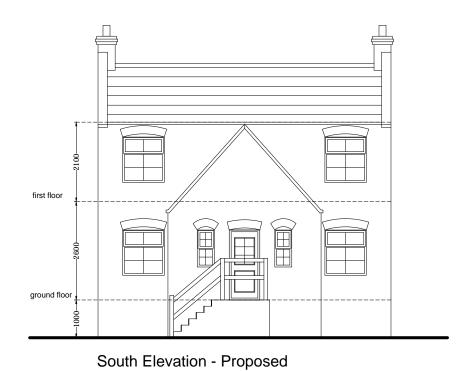

North Elevation - Proposed

West Elevation - Proposed

East Elevation - Proposed

Scale in Metres 5m 0m 2m

|           | Rev      | Date | Description |  |
|-----------|----------|------|-------------|--|
| Revisions |          |      |             |  |
| CLIENT:   |          |      |             |  |
| ,         | ADDRESS: |      |             |  |