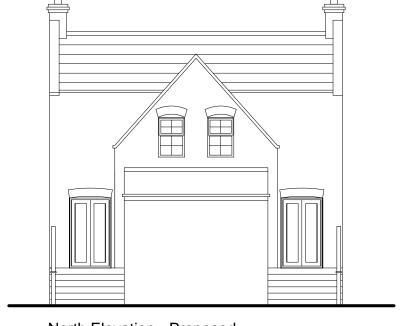

North Elevation - Proposed

West Elevation - Proposed

East Elevation - Proposed

Scale in Metres 5m 0m 2m

|           | Rev      | Date | Description |  |
|-----------|----------|------|-------------|--|
| Revisions |          |      |             |  |
| CLIENT:   |          |      |             |  |
| ,         | ADDRESS: |      |             |  |