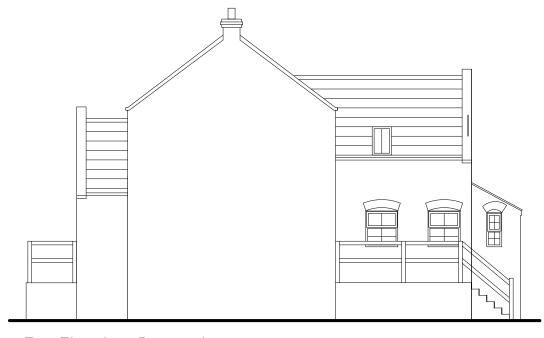

North Elevation - Proposed

West Elevation - Proposed

East Elevation - Proposed

Scale in Metres 5m 0m 2m

|           | Rev      | Date | Description |  |
|-----------|----------|------|-------------|--|
| Revisions |          |      |             |  |
| CLIENT:   |          |      |             |  |
| ,         | ADDRESS: |      |             |  |