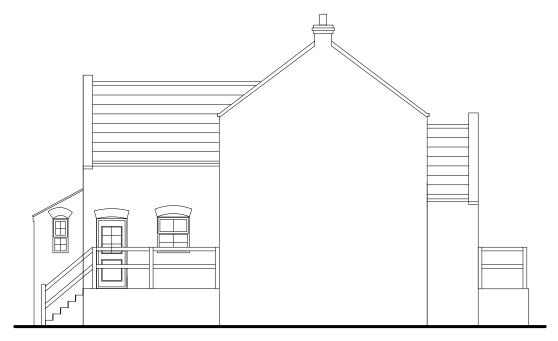

North Elevation - Proposed

West Elevation - Proposed

East Elevation - Proposed

Scale in Metres 5m 0m 2m

|           | Rev      | Date | Description |  |
|-----------|----------|------|-------------|--|
| Revisions |          |      |             |  |
| CLIENT:   |          |      |             |  |
| ,         | ADDRESS: |      |             |  |