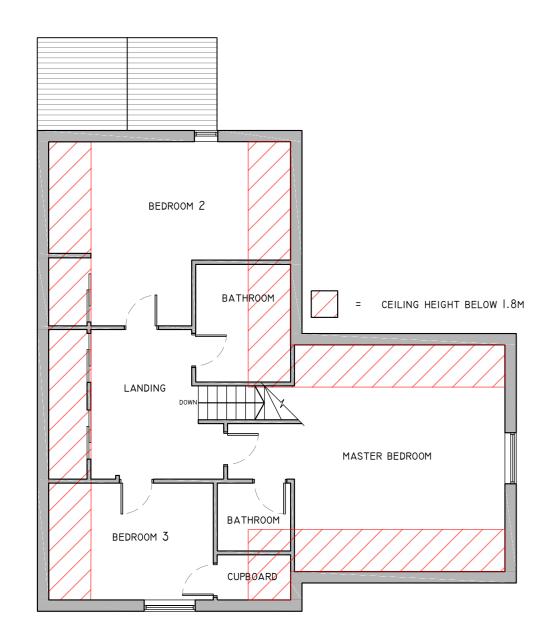

## PROPOSED FIRST FLOOR PLAN







PROPOSED REAR ELEVATION





## SCALE BAR 1:100

| 1  | ev Date | Drw | Chk | Notes             |
|----|---------|-----|-----|-------------------|
| X  | XX/XX   | XXX | XXX | XXXXXXXXXXXXXXXXX |
| X  | XX/XX   | XXX | XXX | XXXXXXXXXXXXXXXX  |
| X  | XX/XX   | XXX | XXX | XXXXXXXXXXXXXXXXX |
| X  | XX/XX   | XXX | XXX | XXXXXXXXXXXXXXXX  |
| X  | XX/XX   | XXX | XXX | XXXXXXXXXXXXXXXXX |
| X  | XX/XX   | XXX | XXX | XXXXXXXXXXXXXXXX  |
| X  | XX/XX   | XXX | XXX | XXXXXXXXXXXXXXXX  |
| X  | XX/XX   | XXX | XXX | XXXXXXXXXXXXXXXXX |
| Ιx | XX/XX   | XXX | XXX | XXXXXXXXXXXXXXXXX |

| MR & MRS STEVENS | Project Name PROJECT FOR THE STEVENS' |          |       |         |  |
|------------------|---------------------------------------|----------|-------|-