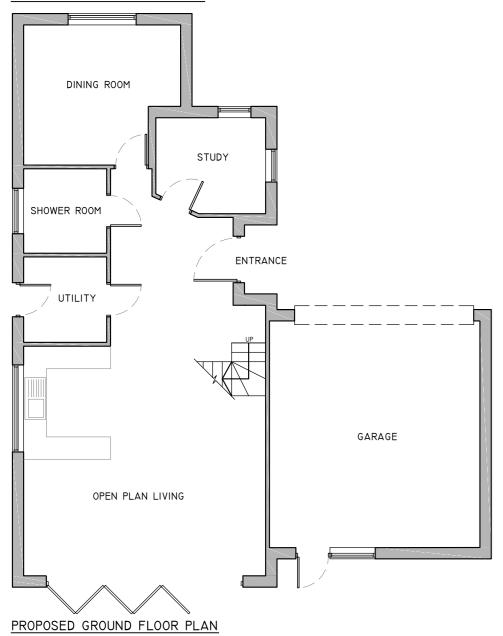

## PROPOSED FIRST FLOOR PLAN







PROPOSED REAR ELEVATION





## SCALE BAR 1:100

| 1  | ev Date | Drw | Chk | Notes             |
|----|---------|-----|-----|-------------------|
| X  | XX/XX   | XXX | XXX | XXXXXXXXXXXXXXXXX |
| X  | XX/XX   | XXX | XXX | XXXXXXXXXXXXXXXX  |
| X  | XX/XX   | XXX | XXX | XXXXXXXXXXXXXXXXX |
| X  | XX/XX   | XXX | XXX | XXXXXXXXXXXXXXXX  |
| X  | XX/XX   | XXX | XXX | XXXXXXXXXXXXXXXXX |
| X  | XX/XX   | XXX | XXX | XXXXXXXXXXXXXXXX  |
| X  | XX/XX   | XXX | XXX | XXXXXXXXXXXXXXXX  |
| X  | XX/XX   | XXX | XXX | XXXXXXXXXXXXXXXXX |
| Ιx | XX/XX   | XXX | XXX | XXXXXXXXXXXXXXXXX |

| MR & MRS STEVENS | Project Name PROJECT FOR THE STEVENS' |          |       |         |  |
|------------------|---------------------------------------|----------|-------|---------|--|
|