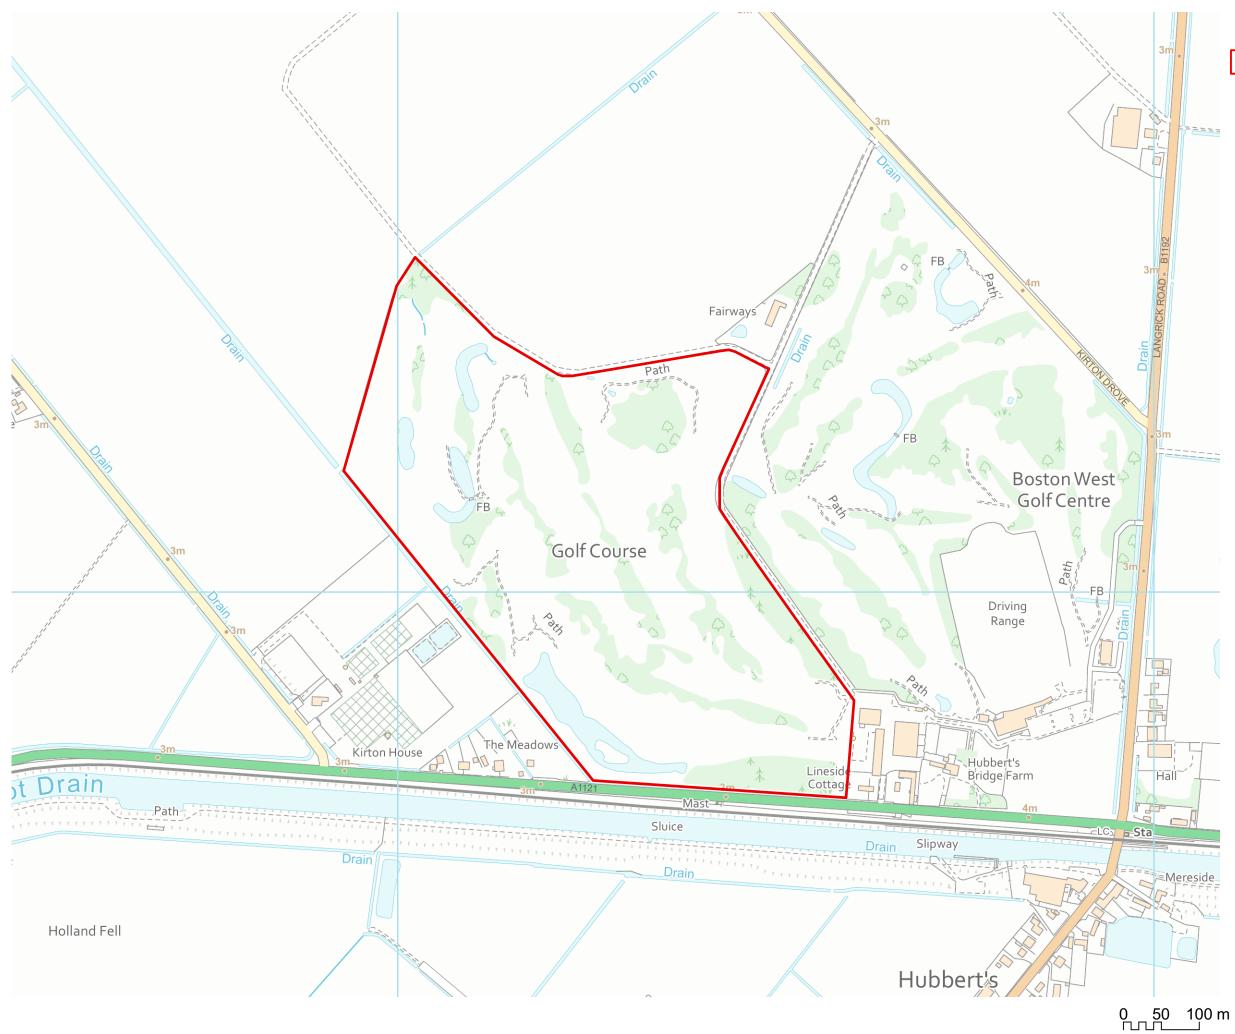

Site Boundary - Western Area

- 18.03.20 TH First issue

## **Red Line Boundary Plan -**Western Area Boston West Golf Course

Client: Boston West Leisure Ltd. DRWG No: P19-2767.015 Drawn by : TH Date: 18/12/2019 Scale: 1:5000 @ A3

REV: -Approved by: KC