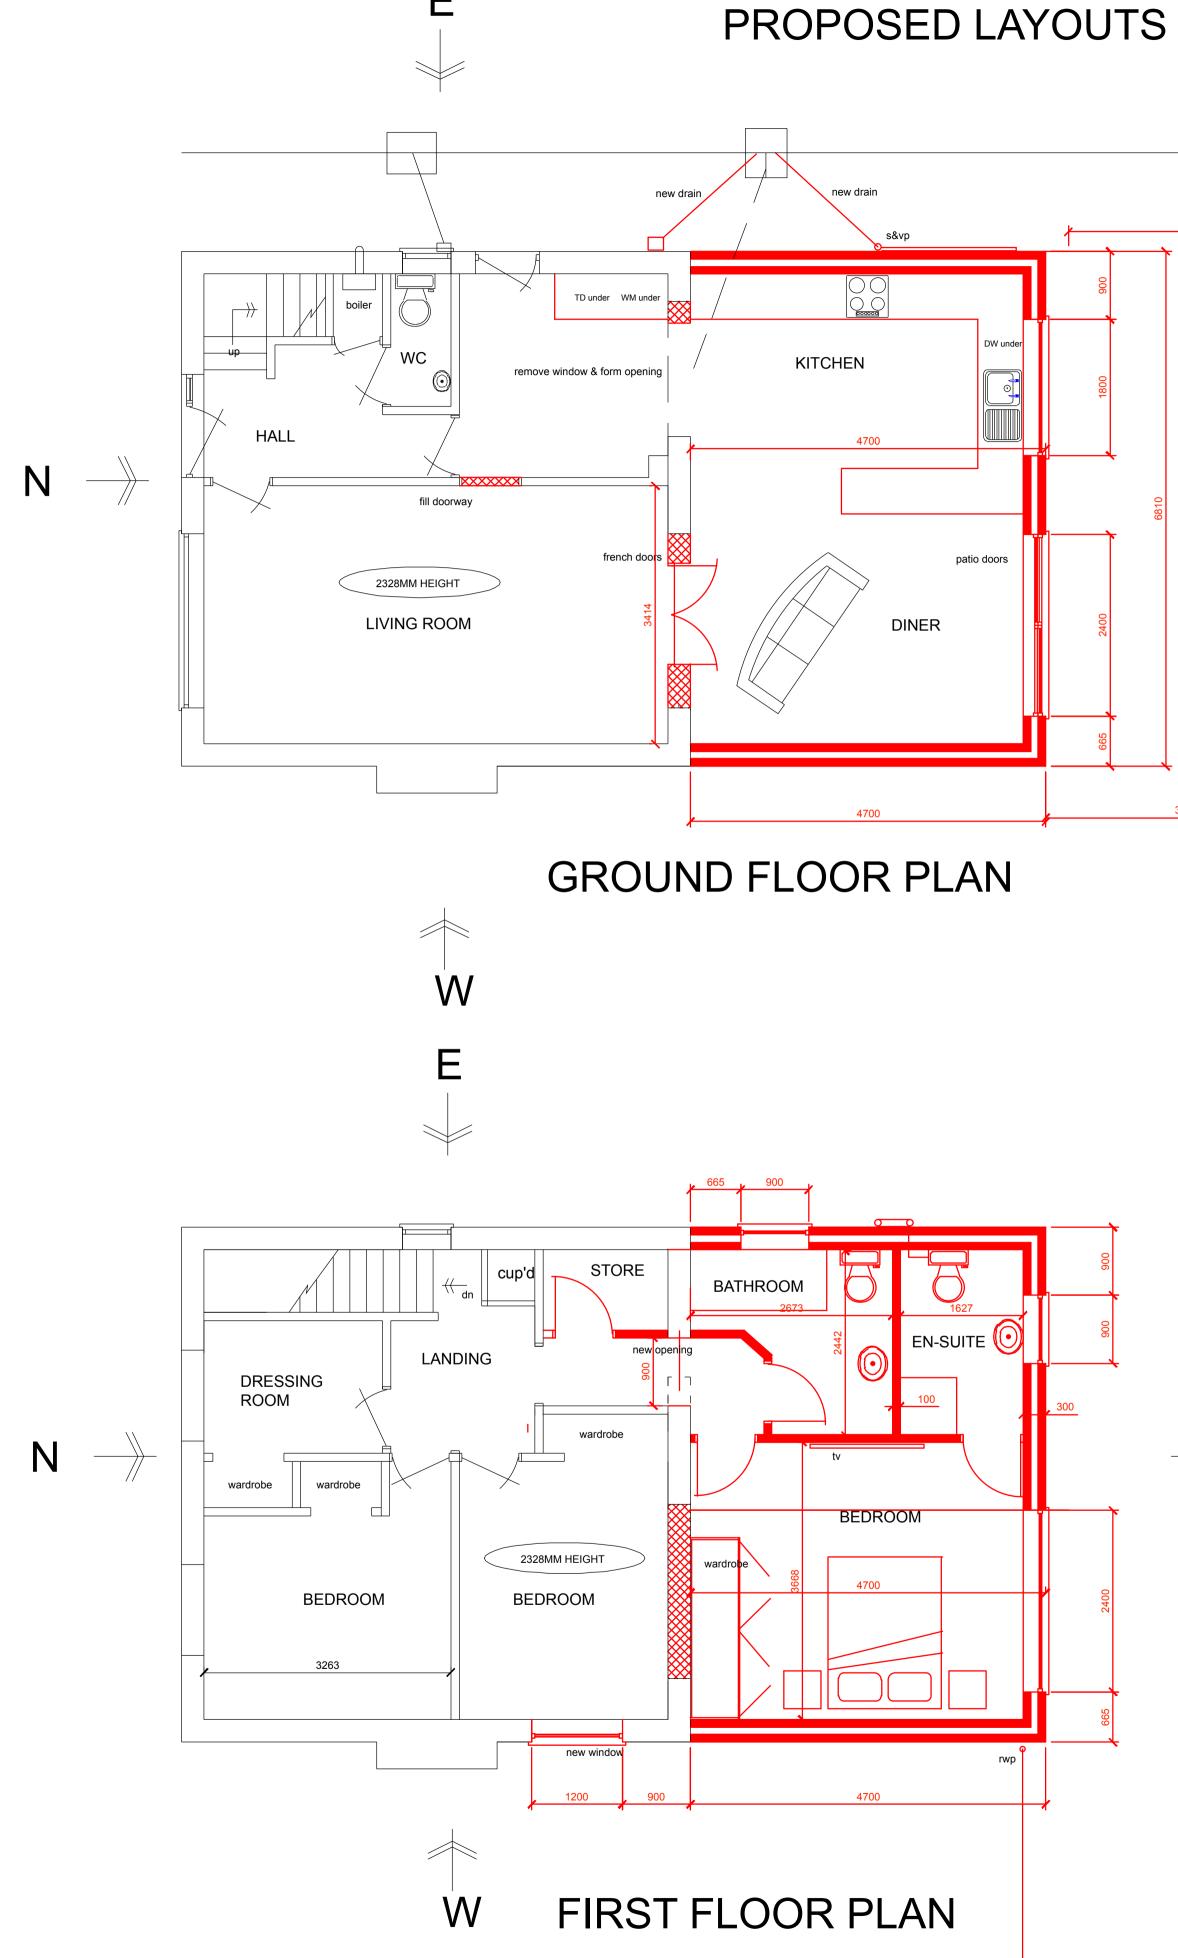

to soakaway min 5m from any building

Ε

|               | ANY DIMENSIONS NOT SHOWN ARE TO BE CHECKED |
|---------------|--------------------------------------------|
|               |                                            |
|               |                                            |
|               |                                            |
|               | 10000                                      |
|               |                                            |
|               |                                            |
| 3429          |                                            |
| ~             | scale                                      |
|               |                                            |
|               |                                            |
|               |                                            |
|               |                                            |
|               |                                            |
|               |                                            |
| <b>←</b> S    |                                            |
|               |                                            |
|               |                                            |
|               |                                            |
|               |                                            |
|               | Notes<br>EXTENSION INTERNAL AREAS 54.64 M2 |
|               |                                            |
|               |                                            |
|               |                                            |
| <b>~</b>      |                                            |
|               |                                            |
| 3729          | *                                          |
|               |                                            |
|               |                                            |
|               |                                            |
|               |                                            |
|               |                                            |
|               |                                            |
|               |                                            |
|               |                                            |
|               | Revision Notes Date Signed Checked         |
|               |                                            |
|               |                                            |
|               | 69, Manor Gardens,<br>Boston, PE21 6JJ     |
|               | DOSTOR, I E Z I O J J                      |
|               |                                            |
|               |                                            |
|               | Approvals:                                 |
|               | Building Control:                          |
|               | Planning:                                  |
| // ~          |                                            |
| <b>──── S</b> |                                            |
|               | Project:                                   |
|               | Proposed extension to form                 |
|               | ground floor snug/kitchen and              |
|               | first floor bedroom/ensuite                |
|               |                                            |
|               | Drawing Title:                             |
|               | Existing/ Proposed Layouts                 |
|               | <i>,</i>                                   |
|               |                                            |
|               |                                            |
|               |                                            |
|               | Date: Scale: 1:50 @ A1                     |
|               | Drawn by: Date: Checked by: Date:          |
|               | N.A.O Jan 2020                             |
|               |                                            |
|               | Drawing Number: Rev: 21/MG/03              |
|               |                                            |
|               | Project Number:                            |
|               | Project Number:                            |
|               | Project Number:                            |

DO NOT SCALE THIS DRAWING. THE CONTRACTOR IS DEEMED TO HAVE CHECKED ALL DIMENSIONS