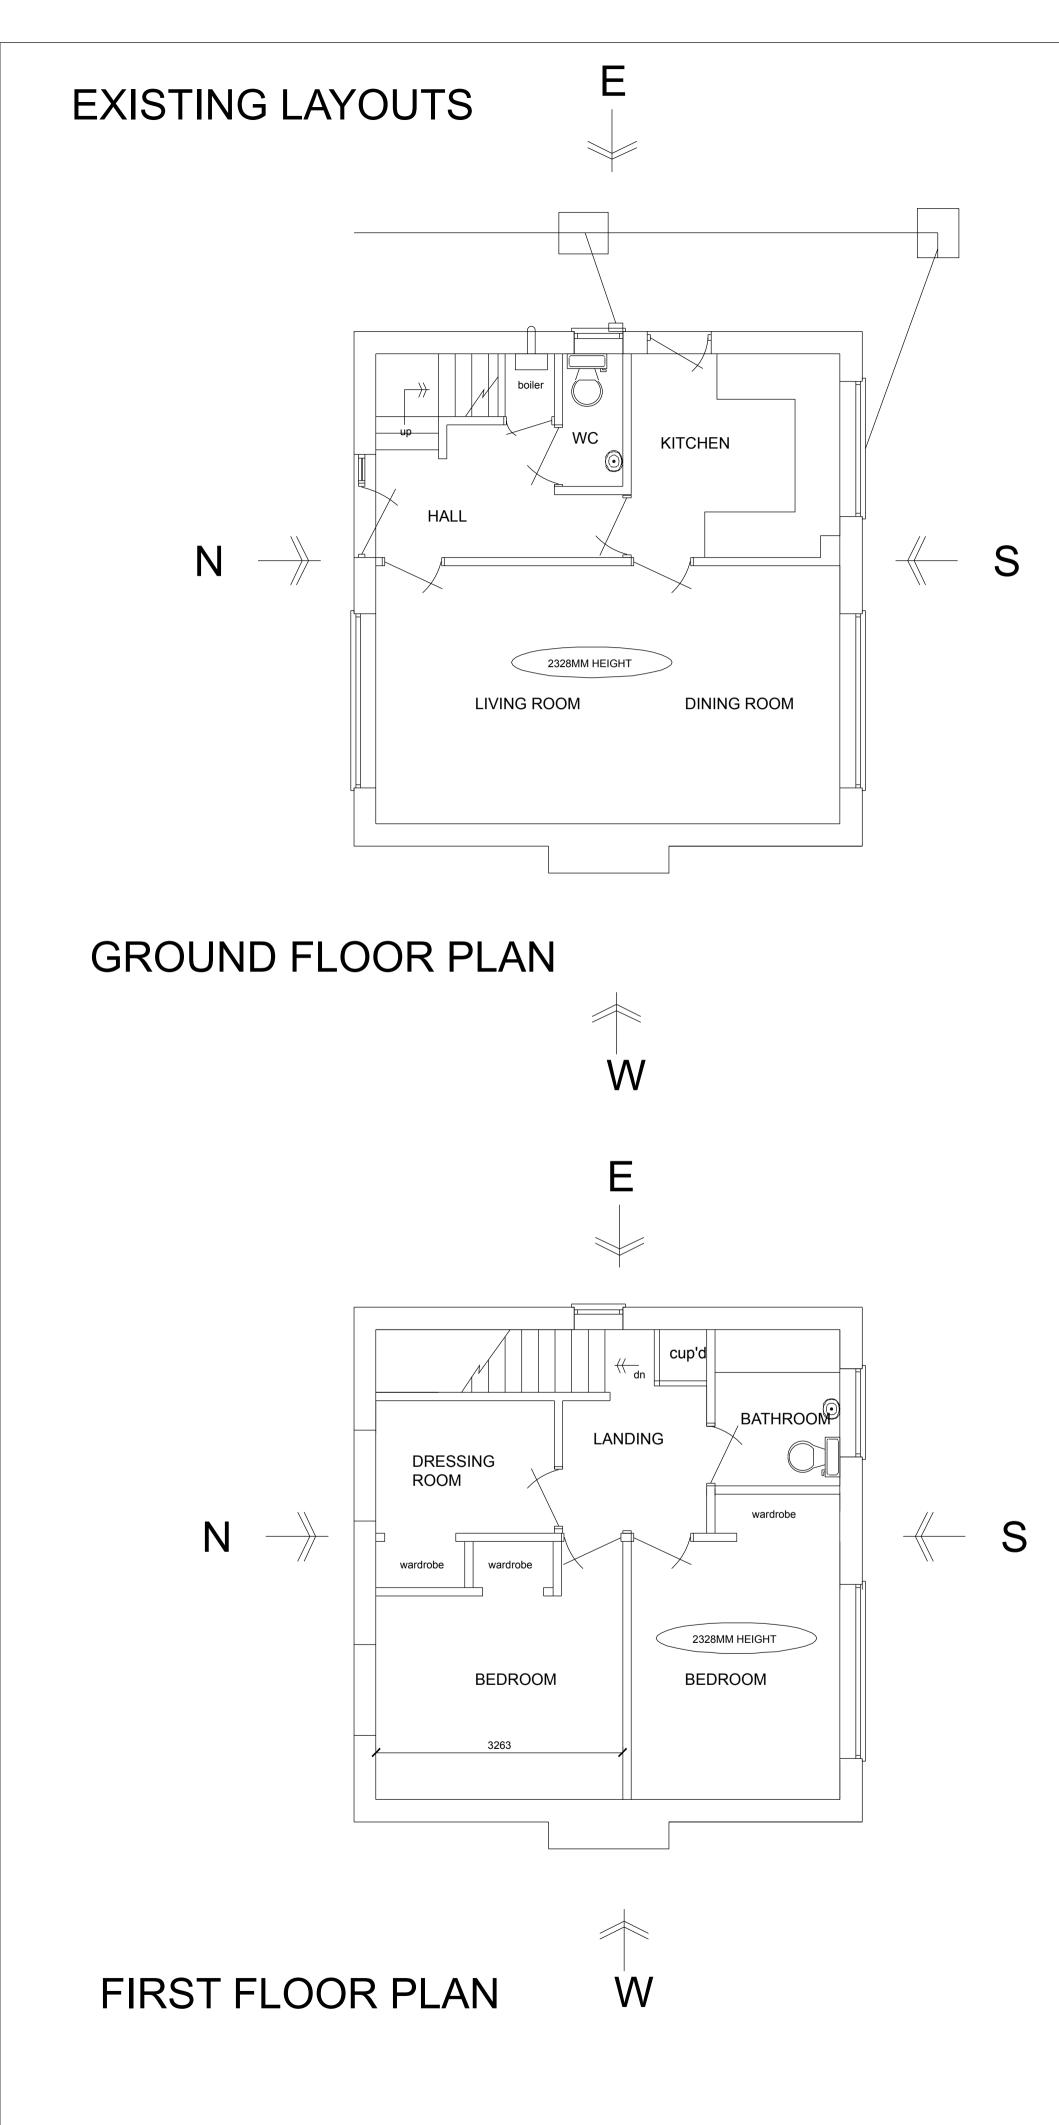

to soakaway min 5m from any building

Ε

|               | ANY DIMENSIONS NOT SHOWN ARE TO BE CHECKED |
|---------------|--------------------------------------------|
|               |                                            |
|               |                                            |
|               |                                            |
|               | 10000                                      |
|               |                                            |
|               |                                            |
| 3429          |                                            |
| ~             | scale                                      |
|               |                                            |
|               |                                            |
|               |                                            |
|               |                                            |
|               |                                            |
|               |                                            |
| <b>←</b> S    |                                            |
|               |                                            |
|               |                                            |
|               |                                            |
|               |                                            |
|               | Notes<br>EXTENSION INTERNAL AREAS 54.64 M2 |
|               |                                            |
|               |                                            |
|               |                                            |
| <b>~</b>      |                                            |
|               |                                            |
| 3729          | *                                          |
|               |                                            |
|               |                                            |
|               |                                            |
|               |                                            |
|               |                                            |
|               |                                            |
|               |                                            |
|               |                                            |
|               | Revision Notes Date Signed Checked         |
|               |                                            |
|               |                                            |
|               | 69, Manor Gardens,<br>Boston, PE21 6JJ     |
|               | DOSTOR, I E Z I O J J                      |
|               |                                            |
|               |                                            |
|               | Approvals:                                 |
|               | Building Control:                          |
|               | Planning:                                  |
| // ~          |                                            |
| <b>──── S</b> |                                            |
|               | Project:                                   |
|               | Proposed extension to form                 |
|               | ground floor snug/kitchen and              |
|               | first floor bedroom/ensuite                |
|               |                                            |
|               | Drawing Title:                             |
|               | Existing/ Proposed Layouts                 |
|               | <i>,</i>                                   |
|               |                                            |
|               |                                            |
|               |                                            |
|               | Date: Scale: 1:50 @ A1                     |
|               | Drawn by: Date: Checked by: Date:          |
|               | N.A.O Jan 2020                             |
|               |                                            |
|               | Drawing Number: Rev: 21/MG/03              |
|               |                                            |
|               | Project Number:                            |
|               | Project Number:                            |
|               | Project Number:                            |

DO NOT SCALE THIS DRAWING. THE CONTRACTOR IS DEEMED TO HAVE CHECKED ALL DIMENSIONS