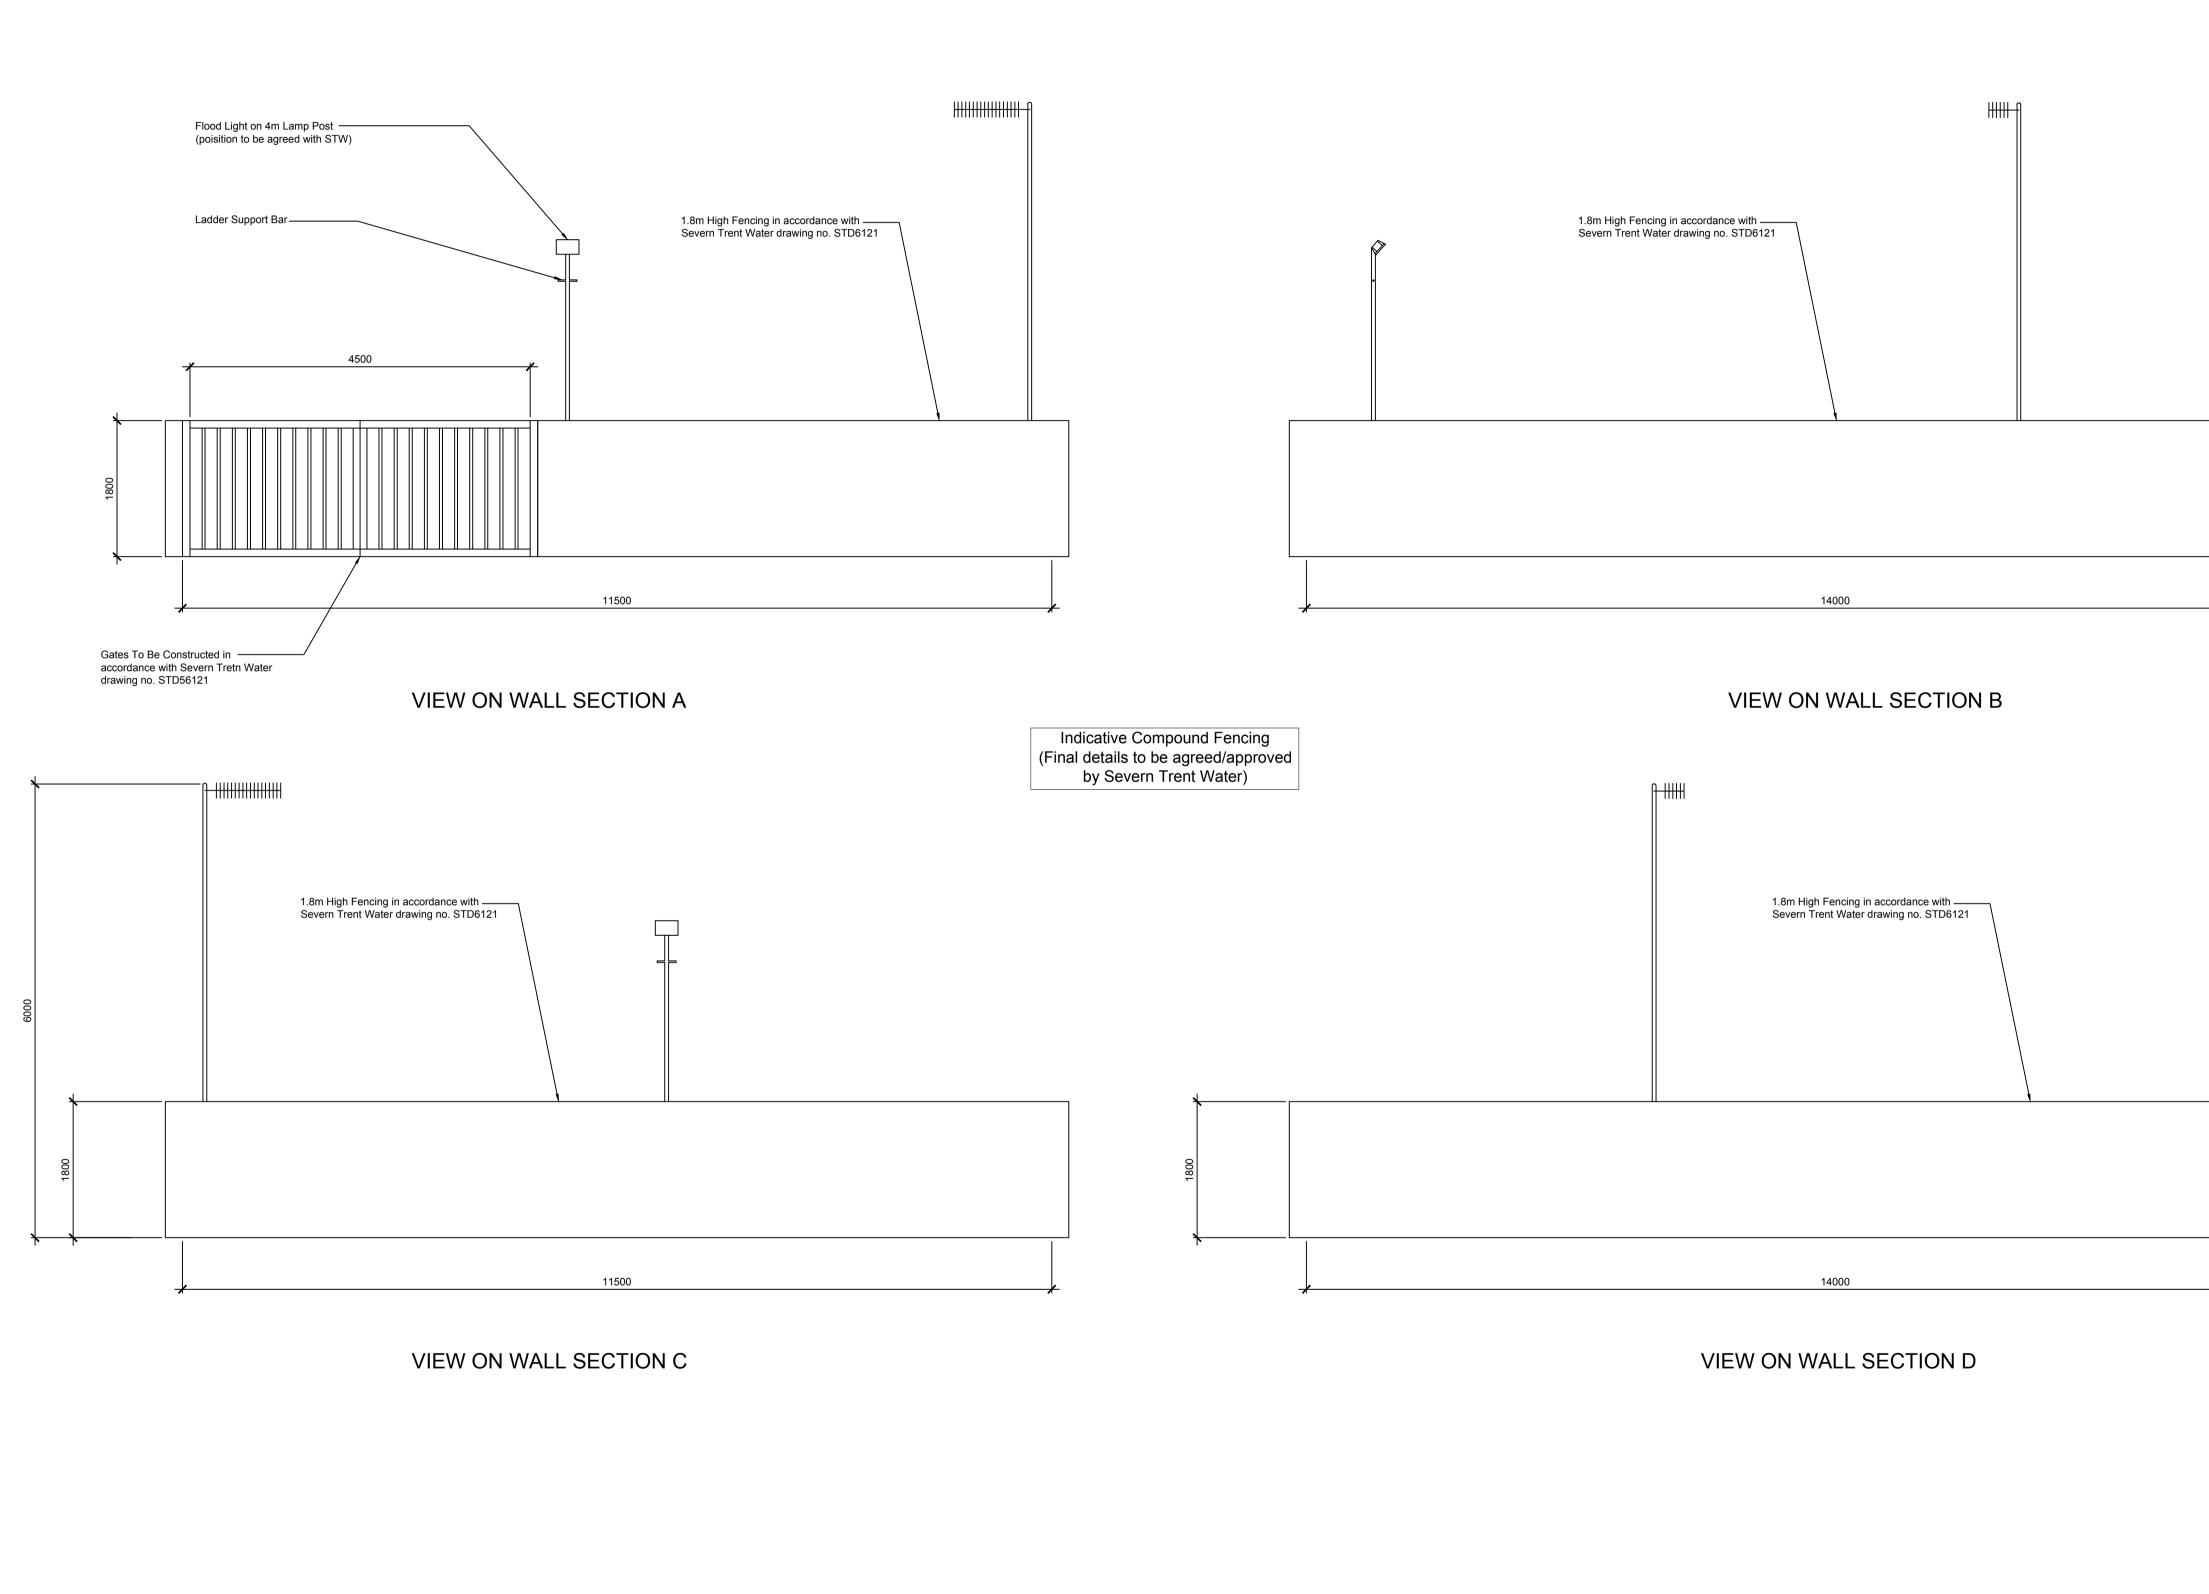

|                          | ASSOCIATED DRAWINGS                                                                                       |
|--------------------------|-----------------------------------------------------------------------------------------------------------|
|                          | No. TITLE                                                                                                 |
| ALL DRAINAGE DESIGNED IN |                                                                                                           |
| ACCORDANCE WITH SSG      |                                                                                                           |
|                          |                                                                                                           |
|                          |                                                                                                           |
|                          |                                                                                                           |
|                          | NOTEO                                                                                                     |
|                          | NOTES                                                                                                     |
|                          |                                                                                                           |
|                          |                                                                                                           |
|                          |                                                                                                           |
|                          |                                                                                                           |
|                          |                                                                                                           |
|                          |                                                                                                           |
|                          |                                                                                                           |
|                          |                                                                                                           |
|                          |                                                                                                           |
| 1800                     |                                                                                                           |
|                          |                                                                                                           |
|                          |                                                                                                           |
| ~                        |                                                                                                           |
|                          |                                                                                                           |
|                          |                                                                                                           |
|                          |                                                                                                           |
|                          |                                                                                                           |
|                          |                                                                                                           |
|                          |                                                                                                           |
|                          |                                                                                                           |
|                          |                                                                                                           |
|                          |                                                                                                           |
|                          | REV DATE BY DETAILS CHK'D AMENDMENTS                                                                      |
|                          | CLIENT                                                                                                    |
|                          |                                                                                                           |
|                          | LARKFLEET<br>HOMES                                                                                        |
|                          | PROJECT                                                                                                   |
| <u>/</u>                 | Land Off Great North Road,                                                                                |
|                          | Fernwood                                                                                                  |
|                          | TITLE                                                                                                     |
|                          | Foul Water Pumping Station                                                                                |
|                          | Elevations of Enclosure                                                                                   |
|                          | DRAWING NO: DRAWING STATUS MA10968 / 203-5 TENDER                                                         |
|                          |                                                                                                           |
|                          | SCALE     DRAWN     ENGINEER       1:50 / A1     JMcK     JMcK       DATE     CHECKED     APPROVED BY     |
|                          | Dec 2020 JMcK APPROVED BT<br>JMcK JMcK<br>1 Malin Hill, Nottingham, NG1 1JQ.                              |
|                          | 1 Malin Hill, Nottingham, NG1 1JQ.<br>t: 0115 941 4560<br>w: www.millward.co.uk<br>e: info@millward.co.uk |
|                          |                                                                                                           |
|                          |                                                                                                           |
|                          | consulting engineers <b>M</b><br>Different through Design                                                 |
|                          |                                                                                                           |