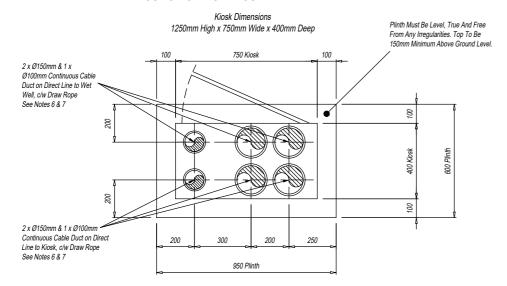

## JUNCTION BOX KIOSK PLINTH DETAIL

## NOTES

- DO NOT SCALE.
- UNLESS OTHERWISE STATED ALL DIMENSIONS ARE IN MILLIMETRES AND ALL INVERTS IN METRES AOD.
- 3. ALL CIVIL WORKS IS THE RESPONSIBILITY OF THE DEVELOPER OR CONTRACTOR INCLUDING FIXING OF STEELWORK SUCH AS ACCESS COVERS AND PENSTOCKS ETC. INSTALLATION OF CABLE DUCTS, BENCHING AND MAKING GOOD AROUND PIPES AFTER INSTALLATION.
- 4. REINFORCING BARS ARE TO BE A MINIMUM OF 75MM BELOW THE SURFACE. ANY STRUCTURAL DETAILING / CIVIL WORKS SHOWN SHOWN ON THIS DRAWING ARE ILLUSTRATIVE ONLY UNLESS OTHERWISE STATED AND SHOULD NOT BE USED FOR CONSTRUCTION.
- BENCHING IS TO BE FORMED AFTER PUMP INSTALLATION AND TO BE IN ACCORDANCE WITH THE APPLICABLE SEWERS FOR ADOPTION AND ADOPTING AUTHORITY SPECIFICATION.
- UNLESS OTHERWISE STATED, ALL DUCTS ARE TO BE Ø100MM AND BE COMPLETE WITH DRAW ROPES. SERVICE DUCTS TO BE TO THE UTILITY SUPPLIERS SPECIFICATION.
- DUCT ROUTES ARE SHOWN DIAGRAMMATICALLY ONLY. ALL DUCTS LAID IN THE MOST DIRECT ROUTE TO SUIT THE SERVICE BEING CARRIED AVOIDING ANY ACUTE CHANGES OF DIRECTION.
- LEVEL CONTROL POSITIONS ARE SHOWN DIAGRAMMATICALLY ONLY.
  THEY WILL BE POSITIONED AWAY FROM OBSTRUCTIONS AND BE READILY ADJUSTABLE AFTER INSTALLATION.