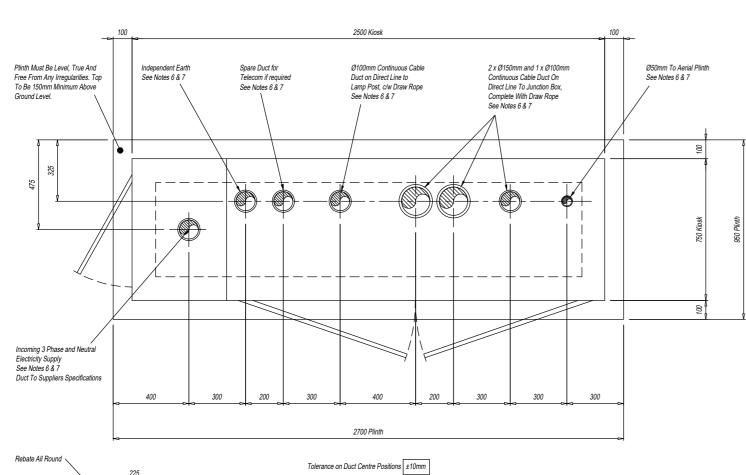

## CONTROL KIOSK PLINTH DETAIL

Kiosk Dimensions 1750mm High x 2500mm Wide x 750mm Deep

## NOTES

- DO NOT SCALE.
- UNLESS OTHERWISE STATED ALL DIMENSIONS ARE IN MILLIMETRES AND ALL INVERTS IN METRES AOD.
- 3. ALL CIVIL WORKS IS THE RESPONSIBILITY OF THE DEVELOPER OR CONTRACTOR INCLUDING FIXING OF STEELWORK SUCH AS ACCESS COVERS AND PENSTOCKS ETC. INSTALLATION OF CABLE DUCTS, BENCHING AND MAKING GOOD AROUND PIPES AFTER INSTALLATION.
- 4. REINFORCING BARS ARE TO BE A MINIMUM OF 75MM BELOW THE SURFACE. ANY STRUCTURAL DETAILING / CIVIL WORKS SHOWN SHOWN ON THIS DRAWING ARE ILLUSTRATIVE ONLY UNLESS OTHERWISE STATED AND SHOULD NOT BE USED FOR CONSTRUCTION.
- BENCHING IS TO BE FORMED AFTER PUMP INSTALLATION AND TO BE IN ACCORDANCE WITH THE APPLICABLE SEWERS FOR ADOPTION AND ADOPTING AUTHORITY SPECIFICATION.
- UNLESS OTHERWISE STATED, ALL DUCTS ARE TO BE Ø100MM AND BE COMPLETE WITH DRAW ROPES. SERVICE DUCTS TO BE TO THE UTILITY SUPPLIERS SPECIFICATION.
- DUCT ROUTES ARE SHOWN DIAGRAMMATICALLY ONLY. ALL DUCTS LAID IN THE MOST DIRECT ROUTE TO SUIT THE SERVICE BEING CARRIED AVOIDING ANY ACUTE CHANGES OF DIRECTION.
- LEVEL CONTROL POSITIONS ARE SHOWN DIAGRAMMATICALLY ONLY.
  THEY WILL BE POSITIONED AWAY FROM OBSTRUCTIONS AND BE READILY ADJUSTABLE AFTER INSTALLATION.