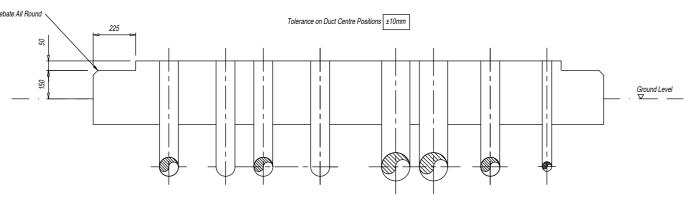

## CONTROL KIOSK PLINTH DETAIL

Kiosk Dimensions 1750mm High x 2500mm Wide x 750mm Deep

## NOTES

- DO NOT SCALE.
- UNLESS OTHERWISE STATED ALL DIMENSIONS ARE IN MILLIMETRES AND ALL INVERTS IN METRES AOD.
- 3. ALL CIVIL WORKS IS THE RESPONSIBILITY OF THE DEVELOPER OR CONTRACTOR INCLUDING FIXING OF STEELWORK SUCH AS ACCESS COVERS AND PENSTOCKS ETC. INSTALLATION OF CABLE DUCTS, BENCHING AND MAKING GOOD AROUND PIPES AFTER INSTALLATION.
- 4. REINFORCING BARS ARE TO BE A MINIMUM OF 75MM BELOW THE SURFACE. ANY STRUCTURAL DETAILING / CIVIL WORKS SHOWN SHOWN ON THIS DRAWING ARE ILLUSTRATIVE ONLY UNLESS OTHERWISE STATED AND SHOULD NOT BE USED FOR CONSTRUCTION.
- BENCHING IS TO BE FORMED AFTER PUMP INSTALLATION AND TO BE IN ACCORDANCE WITH THE APPLICABLE SEWERS FOR ADOPTION AND ADOPTING AUTHORITY SPECIFICATION.
- UNLESS OTHERWISE STATED, ALL DUCTS ARE TO BE Ø100MM AND BE COMPLETE WITH DRAW ROPES. SERVICE DUCTS TO BE TO THE UTILITY SUPPLIERS SPECIFICATION.
- DUCT ROUTES ARE SHOWN DIAGRAMMATICALLY ONLY. ALL DUCTS LAID IN THE MOST DIRECT ROUTE TO SUIT THE SERVICE BEING CARRIED AVOIDING ANY ACUTE CHANGES OF DIRECTION.
- LEVEL CONTROL POSITIONS ARE SHOWN DIAGRAMMATICALLY ONLY.
  THEY WILL BE POSITIONED AWAY FROM OBSTRUCTIONS AND BE READILY ADJUSTABLE AFTER INSTALLATION.