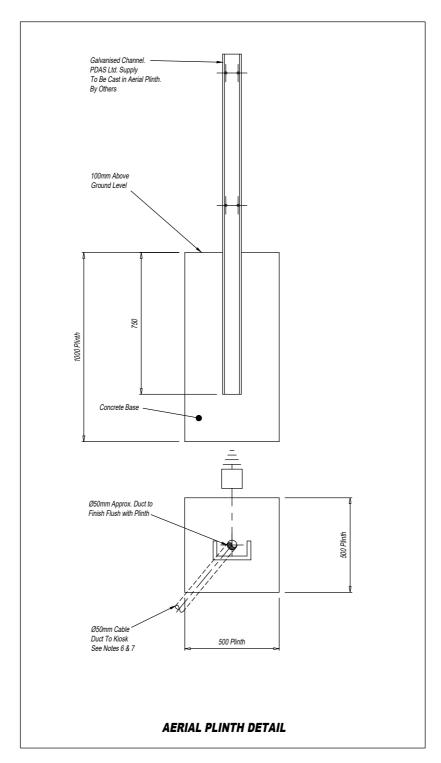

## NOTES

- DO NOT SCALE.
- UNLESS OTHERWISE STATED ALL DIMENSIONS ARE IN MILLIMETRES AND ALL INVERTS IN METRES AOD.
- 3. ALL CIVIL WORKS IS THE RESPONSIBILITY OF THE DEVELOPER OR CONTRACTOR INCLUDING FIXING OF STEELWORK SUCH AS ACCESS COVERS AND PENSTOCKS ETC. INSTALLATION OF CABLE DUCTS, BENCHING AND MAKING GOOD AROUND PIPES AFTER INSTALLATION.
- 4. REINFORCING BARS ARE TO BE A MINIMUM OF 75MM BELOW THE SURFACE. ANY STRUCTURAL DETAILING / CIVIL WORKS SHOWN SHOWN ON THIS DRAWING ARE ILLUSTRATIVE ONLY UNLESS OTHERWISE STATED AND SHOULD NOT BE USED FOR CONSTRUCTION.
- BENCHING IS TO BE FORMED AFTER PUMP INSTALLATION AND TO BE IN ACCORDANCE WITH THE APPLICABLE SEWERS FOR ADOPTION AND ADOPTING AUTHORITY SPECIFICATION.
- UNLESS OTHERWISE STATED, ALL DUCTS ARE TO BE Ø100MM AND BE COMPLETE WITH DRAW ROPES. SERVICE DUCTS TO BE TO THE UTILITY SUPPLIERS SPECIFICATION.
- DUCT ROUTES ARE SHOWN DIAGRAMMATICALLY ONLY. ALL DUCTS LAID IN THE MOST DIRECT ROUTE TO SUIT THE SERVICE BEING CARRIED AVOIDING ANY ACUTE CHANGES OF DIRECTION.
- LEVEL CONTROL POSITIONS ARE SHOWN DIAGRAMMATICALLY ONLY.
  THEY WILL BE POSITIONED AWAY FROM OBSTRUCTIONS AND BE READILY ADJUSTABLE AFTER INSTALLATION.