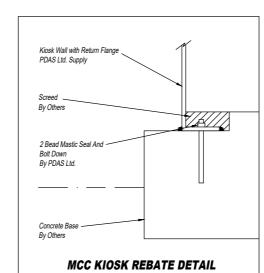

## CONTROL KIOSK PLINTH DETAIL

Kiosk Dimensions 1750mm High x 2500mm Wide x 750mm Deep

## JUNCTION BOX KIOSK PLINTH DETAIL