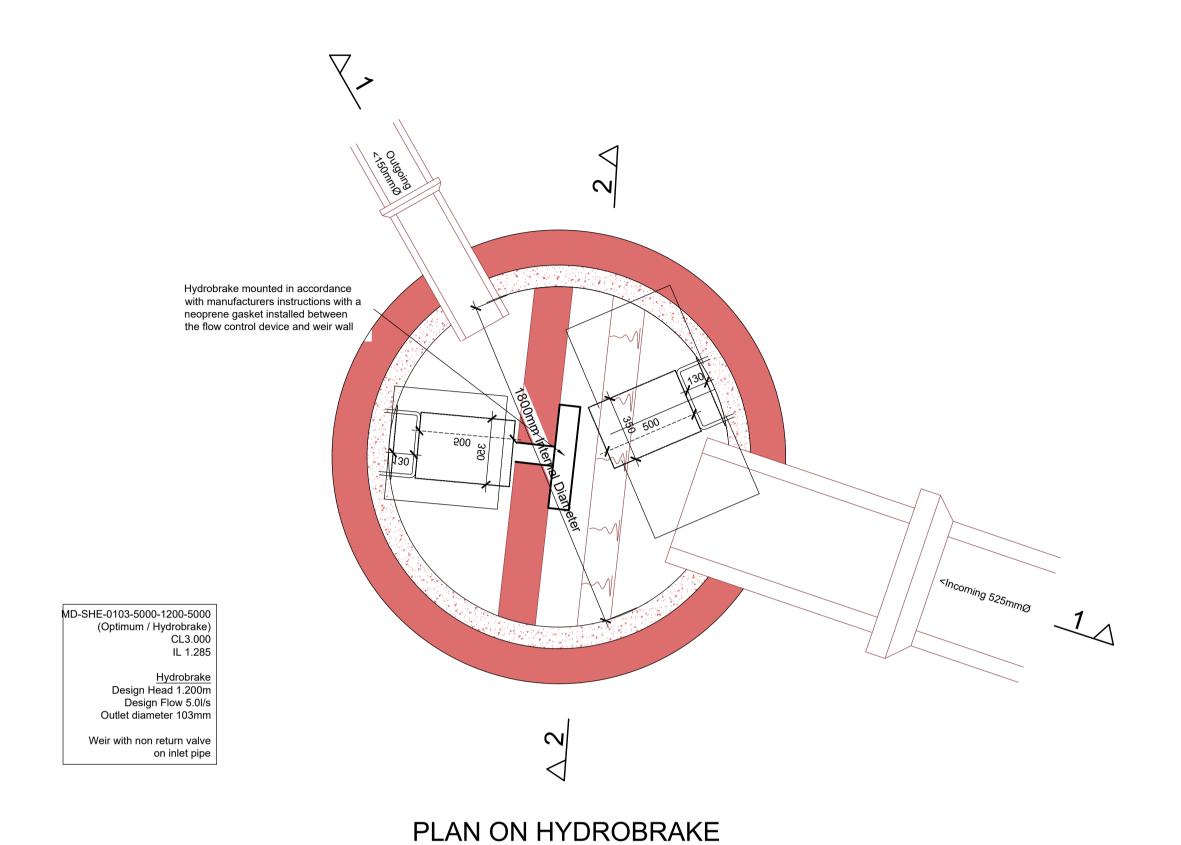

**MANHOLE SW79** 

(SCALE 1:20)

WARNING SIGN NOTES FOR HYDROBRAKE COVER

- 40mm HIHG red lettering on a white plastic, base dimensions are to be approximately 300mm x 300mm x 6mm.
- 2. The base is to be resistant to attack by sewerage environment.
- The warning sign is to be mounted on a removable safety grid available from cover manufacturer.
- 4. The sign in flow control chamber is to read "CAUTION - HYDROBRAKE LOCATED HERE"
- A sign must be fitted in the upstream manhole to read "CAUTION - HYDROBRAKE DOWN STREAM"
- 6. A sign must be fitted on the downstream headwall which reads "CAUTION HYDROBRAKE UP STREAM"