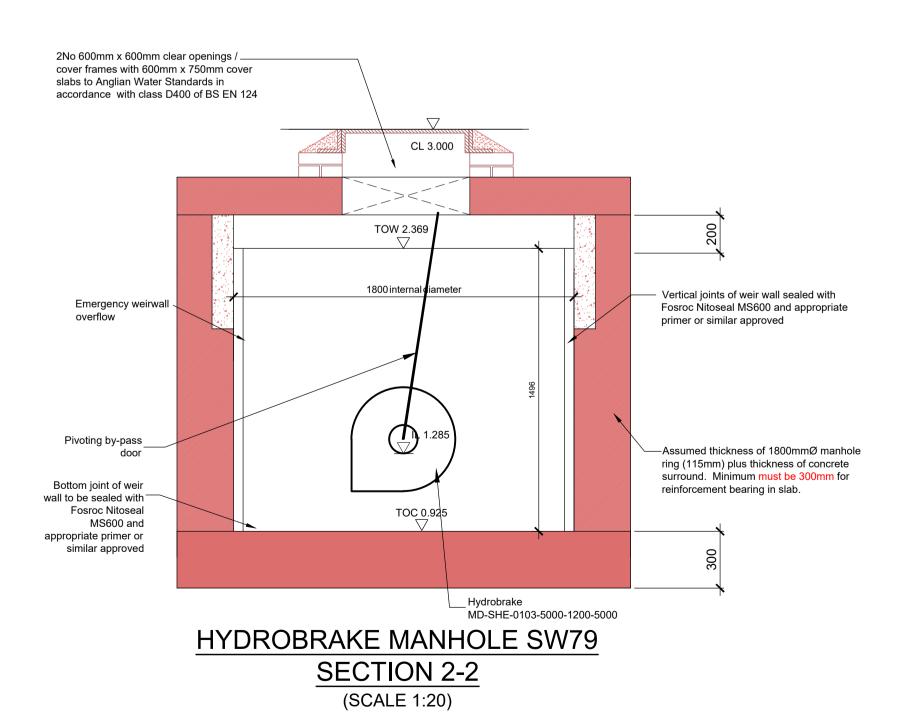

**MANHOLE SW79** 

(SCALE 1:20)

WARNING SIGN NOTES FOR HYDROBRAKE COVER

- 40mm HIHG red lettering on a white plastic, base dimensions are to be approximately 300mm x 300mm x 6mm.
- 2. The base is to be resistant to attack by sewerage environment.
- The warning sign is to be mounted on a removable safety grid available from cover manufacturer.
- 4. The sign in flow control chamber is to read "CAUTION - HYDROBRAKE LOCATED HERE"
- A sign must be fitted in the upstream manhole to read "CAUTION - HYDROBRAKE DOWN STREAM"
- 6. A sign must be fitted on the downstream headwall which reads "CAUTION HYDROBRAKE UP STREAM"