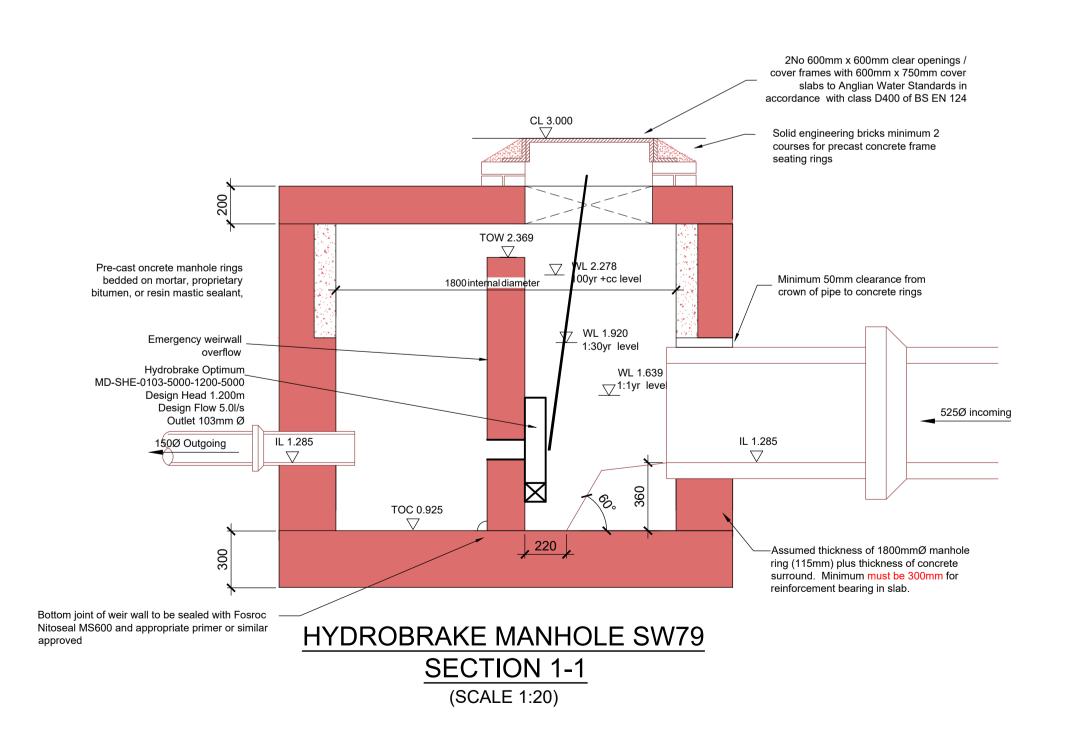

**MANHOLE SW79** 

(SCALE 1:20)

WARNING SIGN NOTES FOR HYDROBRAKE COVER

- 40mm HIHG red lettering on a white plastic, base dimensions are to be approximately 300mm x 300mm x 6mm.
- 2. The base is to be resistant to attack by sewerage environment.
- The warning sign is to be mounted on a removable safety grid available from cover manufacturer.
- 4. The sign in flow control chamber is to read "CAUTION - HYDROBRAKE LOCATED HERE"
- A sign must be fitted in the upstream manhole to read "CAUTION - HYDROBRAKE DOWN STREAM"
- 6. A sign must be fitted on the downstream headwall which reads "CAUTION HYDROBRAKE UP STREAM"