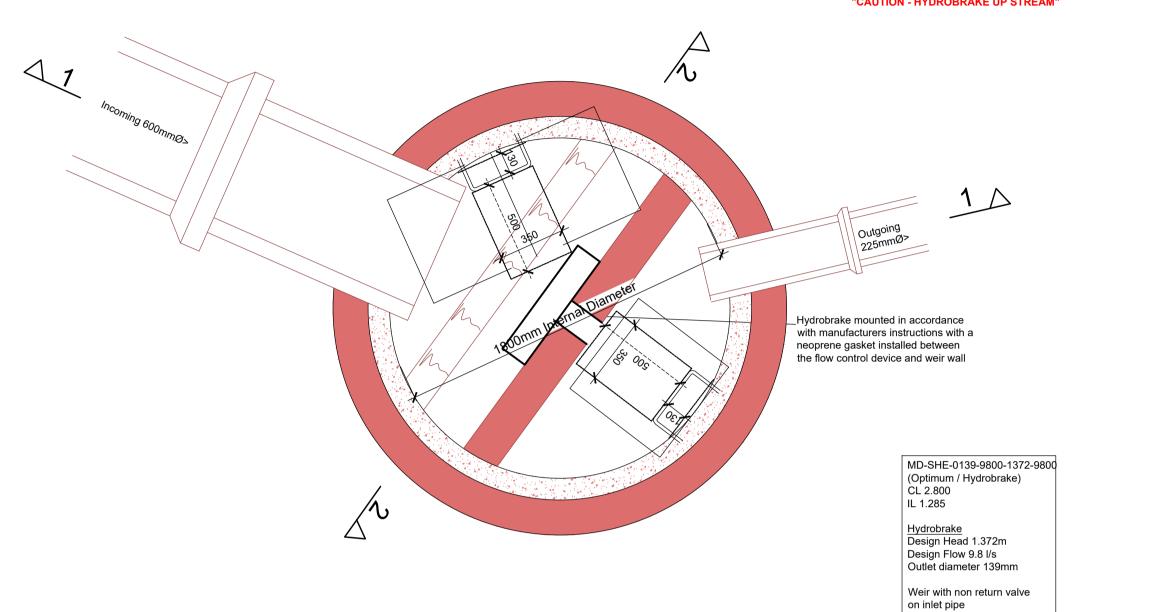

WARNING SIGN NOTES FOR HYDROBRAKE COVER
 40mm HIHG red lettering on a white plastic, base dimensions are to be approximately 300mm x 300mm x 6mm.
 The base is to be resistant to attack by sewerage environment.
 The warning sign is to be mounted on a removable safety grid available from cover manufacturer.
 The sign in flow control chamber is to read "CAUTION - HYDROBRAKE LOCATED HERE"

5. A sign must be fitted in the upstream manhole to read
"CAUTION - HYDROBRAKE DOWN STREAM"

A sign must be fitted on the downstream headwall which reads
 "CAUTION - HYDROBRAKE UP STREAM"

## PLAN ON HYDROBRAKE MANHOLE SW61 (SCALE 1:20)