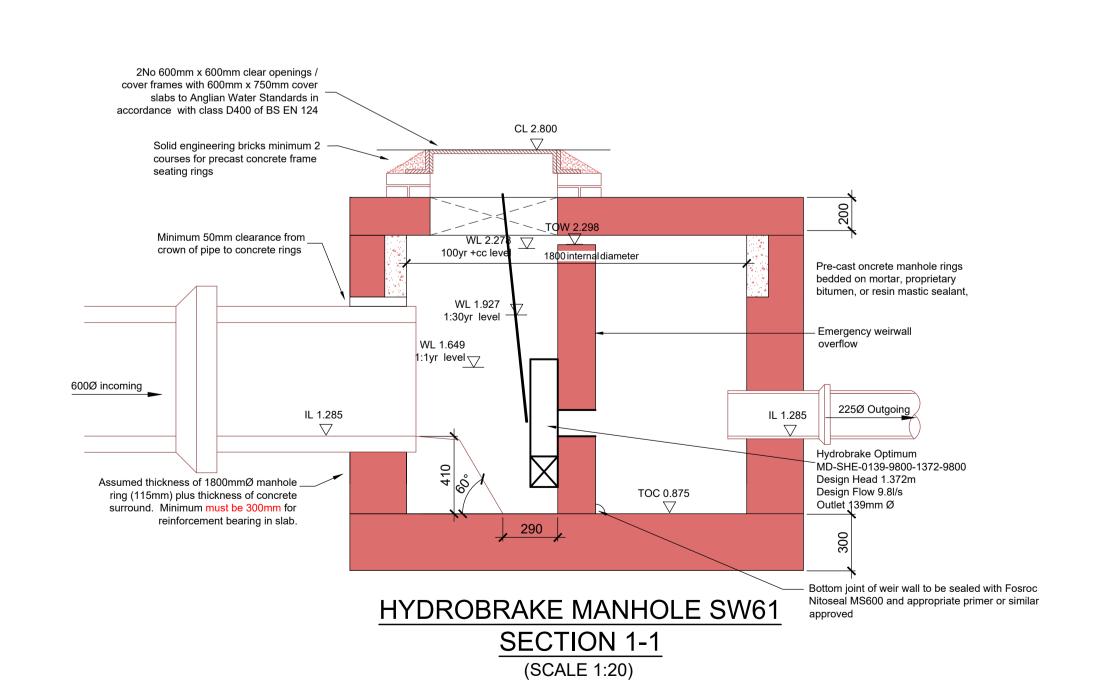

WARNING SIGN NOTES FOR HYDROBRAKE COVER
 40mm HIHG red lettering on a white plastic, base dimensions are to be approximately 300mm x 300mm x 6mm.
 The base is to be resistant to attack by sewerage environment.
 The warning sign is to be mounted on a removable safety grid available from cover manufacturer.
 The sign in flow control chamber is to read "CAUTION - HYDROBRAKE LOCATED HERE"

5. A sign must be fitted in the upstream manhole to read
"CAUTION - HYDROBRAKE DOWN STREAM"

A sign must be fitted on the downstream headwall which reads
 "CAUTION - HYDROBRAKE UP STREAM"