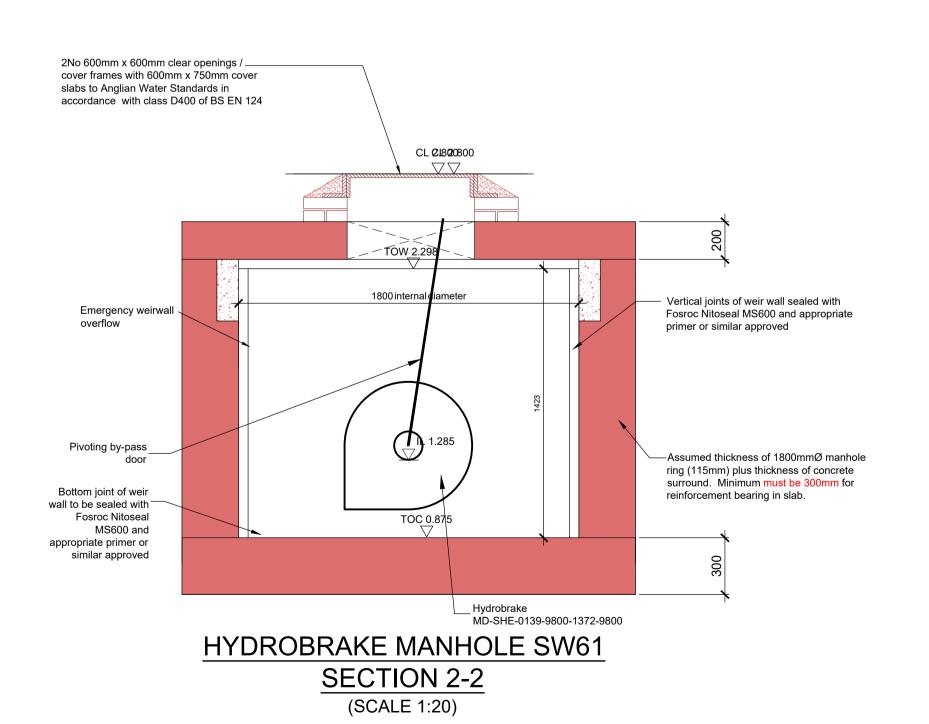

WARNING SIGN NOTES FOR HYDROBRAKE COVER
 40mm HIHG red lettering on a white plastic, base dimensions are to be approximately 300mm x 300mm x 6mm.
 The base is to be resistant to attack by sewerage environment.
 The warning sign is to be mounted on a removable safety grid available from cover manufacturer.
 The sign in flow control chamber is to read "CAUTION - HYDROBRAKE LOCATED HERE"

5. A sign must be fitted in the upstream manhole to read
"CAUTION - HYDROBRAKE DOWN STREAM"

A sign must be fitted on the downstream headwall which reads
 "CAUTION - HYDROBRAKE UP STREAM"