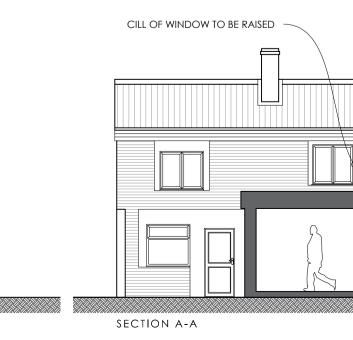

SECTION B-B









EXISTING DWELLING | 1:100















PROPOSED SITE | 1:200





Rev B: 07/01/2021- Front windows amended Rev A: 16/11/2020- Addition of scale bar

and north points DRAWING ISSUES AND REVISIONS

Extension and Alterations 48 Norfolk Place Boston PE21 9JJ

October 2020 EXISTING AND PROPOSED

Various (as Stated) ORIGINAL SIZE A DRAWING NUMBER | LDC3172-PL-01B

All Details and Specification on this drawing and in relation to this specific project should be adhered to. If any deviations occur the contractor / client should inform Lincs Design Consultancy immediately as we cannot be held responsible for errors resulting from undeclared detail and specification changes.