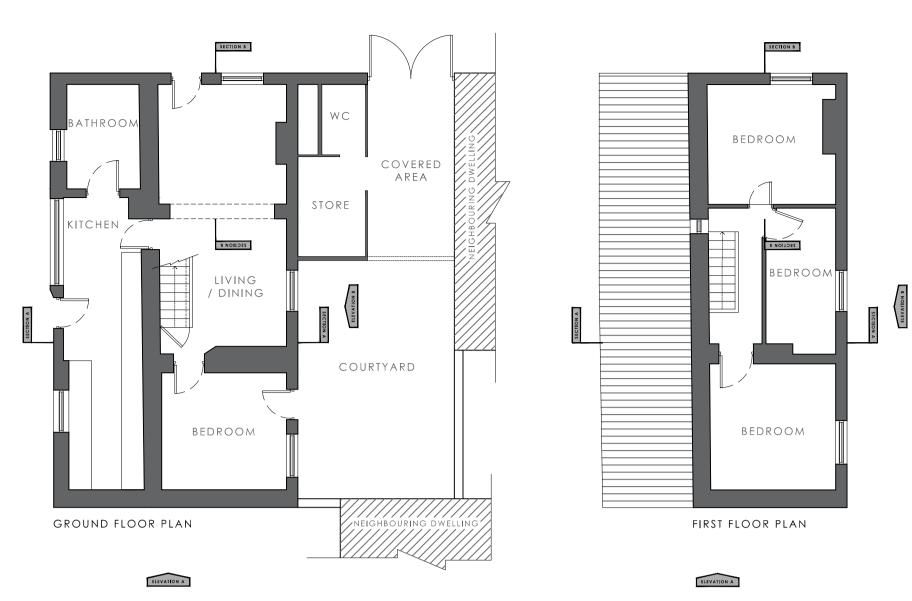

SECTION B-B

EXISTING DWELLING | 1:100

PROPOSED SITE | 1:200

Rev B: 07/01/2021- Front windows amended Rev A: 16/11/2020- Addition of scale bar

and north points DRAWING ISSUES AND REVISIONS

Extension and Alterations 48 Norfolk Place Boston PE21 9JJ