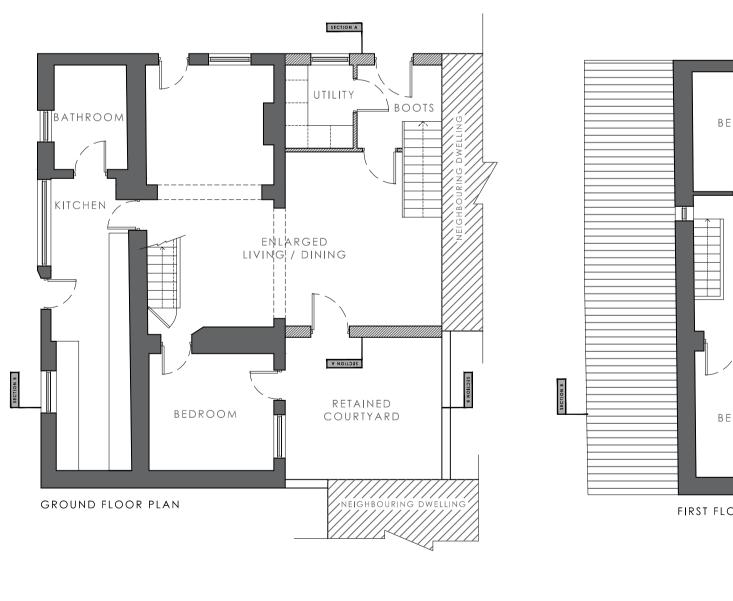

SECTION B-B

EXISTING DWELLING | 1:100

PROPOSED SITE | 1:200

Rev B: 07/01/2021- Front windows amended Rev A: 16/11/2020- Addition of scale bar

and north points DRAWING ISSUES AND REVISIONS

Extension and Alterations 48 Norfolk Place Boston PE21 9JJ