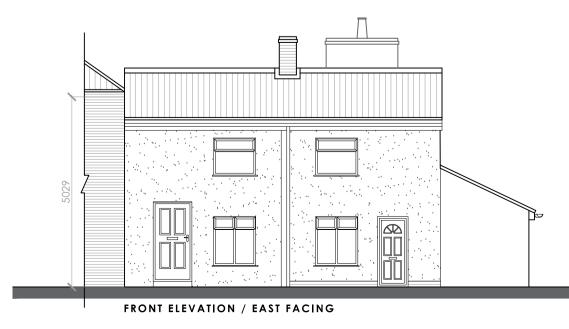

SECTION B-B









EXISTING DWELLING | 1:100















PROPOSED SITE | 1:200





Rev B: 07/01/2021- Front windows amended Rev A: 16/11/2020- Addition of scale bar

and north points DRAWING ISSUES AND REVISIONS

Extension and Alterations 48 Norfolk Place Boston PE21 9JJ

October 2020 EXISTING AND PROPOSED

Various (as Stated) ORIGINAL SIZE A DRAWING NUMBER | LDC3172-PL-01B

All Details and Specification on this drawing and in relation to this specific project should be adhered to. If any deviations occur the contractor / client should inform Lincs Design Consultancy immediately as we cannot be held responsible for errors resulting from undeclared detail and specification changes.