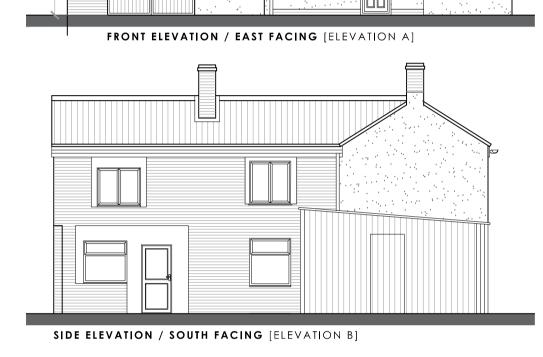

SECTION B-B

EXISTING DWELLING | 1:100

PROPOSED SITE | 1:200

Rev B: 07/01/2021- Front windows amended Rev A: 16/11/2020- Addition of scale bar

and north points DRAWING ISSUES AND REVISIONS

Extension and Alterations 48 Norfolk Place Boston PE21 9JJ