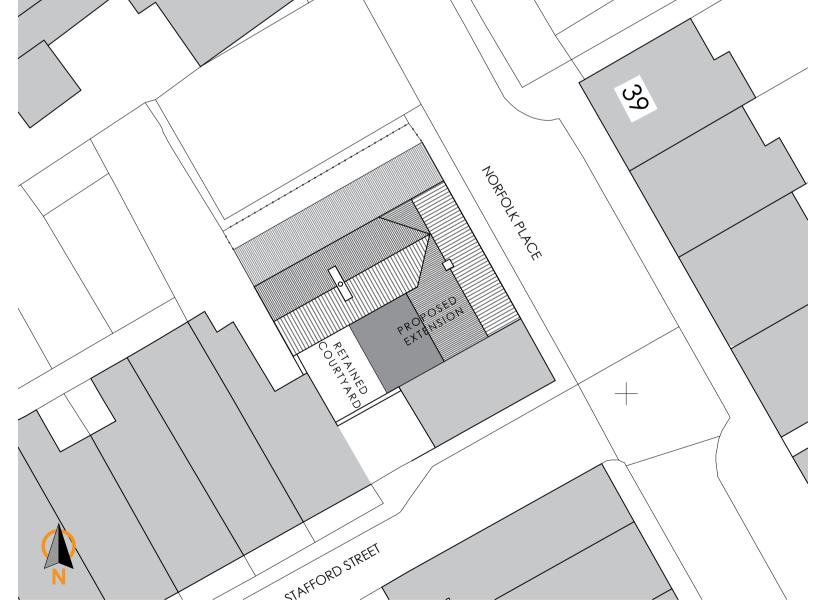

SECTION B-B









EXISTING DWELLING | 1:100















PROPOSED SITE | 1:200





Rev B: 07/01/2021- Front windows amended Rev A: 16/11/2020- Addition of scale bar

and north points DRAWING ISSUES AND REVISIONS

Extension and Alterations 48 Norfolk Place Boston PE21 9JJ

October 2020 EXISTING AND PROPOSED

Various (as Stated) ORIGINAL SIZE A DRAWING NUMBER | LDC3172-PL-01B

All Details and Specification on this drawing and in relation to this specific project should be adhered to. If any deviations occur the contractor / client should inform Lincs Design Consultancy immediately as we cannot be held responsible for errors resulting from undeclared detail and specification changes.