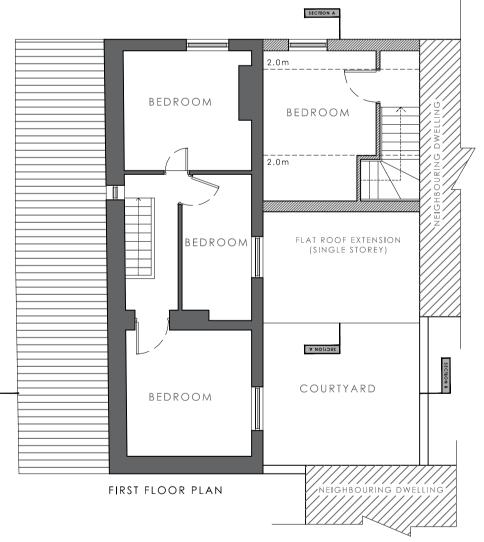

SECTION B-B









EXISTING DWELLING | 1:100















PROPOSED SITE | 1:200





Rev B: 07/01/2021- Front windows amended Rev A: 16/11/2020- Addition of scale bar

and north points DRAWING ISSUES AND REVISIONS

Extension and Alterations 48 Norfolk Place Boston PE21 9JJ

October 2020 EXISTING AND PROPOSED

Various (as Stated) ORIGINAL SIZE A DRAWING NUMBER | LDC3172-PL-01B

All Details and Specification on this drawing and in relation to this specific project should be adhered to. If any deviations occur the contractor / client should inform Lincs Design Consultancy immediately as we cannot be held responsible for errors resulting from undeclared detail and specification changes.