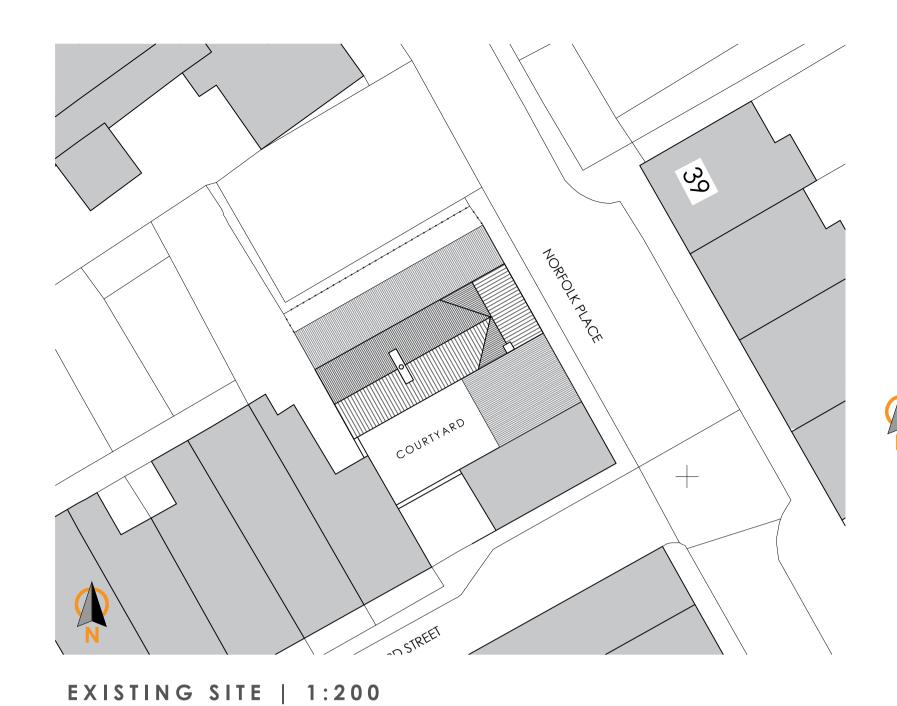

SECTION B-B

EXISTING DWELLING | 1:100

PROPOSED SITE | 1:200

Rev B: 07/01/2021- Front windows amended Rev A: 16/11/2020- Addition of scale bar

and north points DRAWING ISSUES AND REVISIONS

Extension and Alterations 48 Norfolk Place Boston PE21 9JJ