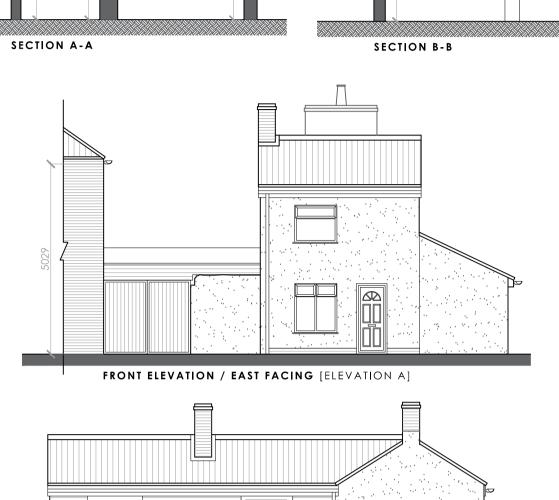

SECTION B-B

EXISTING DWELLING | 1:100

PROPOSED SITE | 1:200

Rev B: 07/01/2021- Front windows amended Rev A: 16/11/2020- Addition of scale bar

and north points DRAWING ISSUES AND REVISIONS

Extension and Alterations 48 Norfolk Place Boston PE21 9JJ