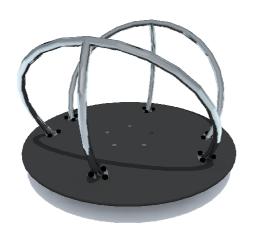

1 Garkalnes street, Jurmala +371 6773 2317, www.jmp.lv

Construction is made from glued wood, stainless and galvanized steel metal, rope and HPL laminate.

2 children

from 3 age

0,10 m height of fall

... kg (heaviest part)