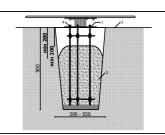

... kg

(without excavation and concreting)

Lenght: Width: 1 200 mm 1 200 mm Height: 750 mm

> 4 200 mm 4 200 mm

16 m<sup>2</sup>

Lenght of safety area: Width of safety area: Required safety area:

(Install shock absorbing material according to EN 1176:2017)

Playground equipment steel foundation is concreted in the ground at the planned location. Foundation should be accessable for maintenance. The equipment can be used after two days when the concrete becomes solid. During assembly no children are allowed in the area.

Equipment safety checkings must be performend once in a week in high vandalism risk area.

Maintainance is required once in every 3 months, depending on usage.

0,750

0,130

0,000