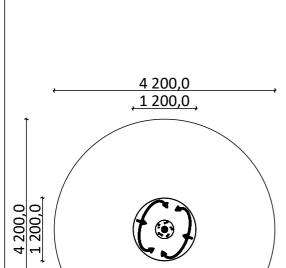

... kg

(without excavation and concreting)

Lenght: Width: 1 200 mm 1 200 mm Height: 750 mm

> 4 200 mm 4 200 mm

16 m<sup>2</sup>

Lenght of safety area: Width of safety area: Required safety area:

(Install shock absorbing material according to EN 1176:2017)