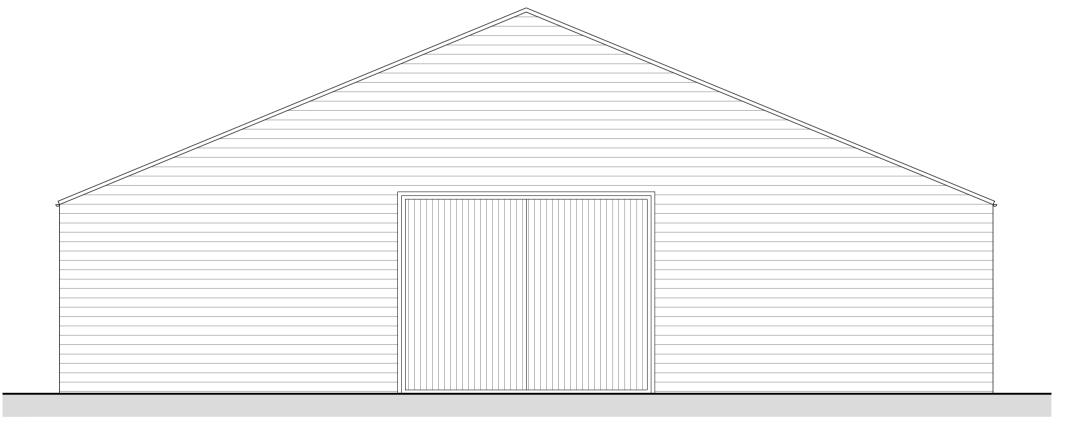

### PROPOSED SOUTH ELEVATION

1:50

PROPOSED EAST ELEVATION 1:50

COPYRIGHT

Origin Design Studio has prepared and issued this document to the named client and associated professionals related to this project. Origin Design Studio retains ownership. We do not give permission for reproduction and editing without consultation and our approval.

|      | Key                           |
|------|-------------------------------|
| Ref. | Description                   |
| 1    | Corrugated Bitumen Sheet Roof |
| 2    | Horizontal Timber Cladding    |
| 3    | Roller Garage Door            |