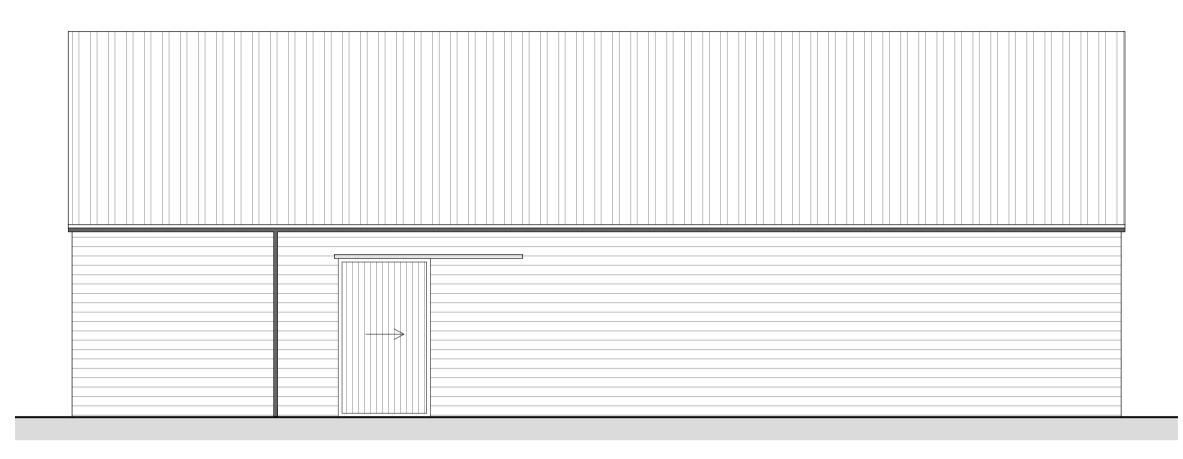

### PROPOSED SOUTH ELEVATION

1:50

PROPOSED EAST ELEVATION 1:50

COPYRIGHT

Origin Design Studio has prepared and issued this document to the named client and associated professionals related to this project. Origin Design Studio retains ownership. We do not give permission for reproduction and editing without consultation and our approval.

|      | Key                           |
|------|-------------------------------|
| Ref. | Description                   |
| 1    | Corrugated Bitumen Sheet Roof |
| 2    | Horizontal Timber Cladding    |
| 3    | Roller Garage Door            |