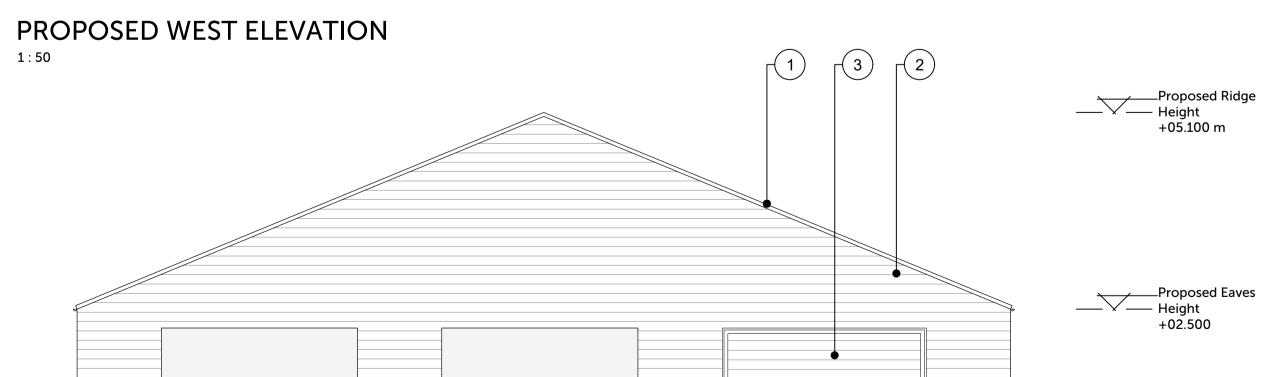

|      | Key                           |
|------|-------------------------------|
| Ref. | Description                   |
| 1    | Corrugated Bitumen Sheet Roof |
| 2    | Horizontal Timber Cladding    |
| 3    | Roller Garage Door            |