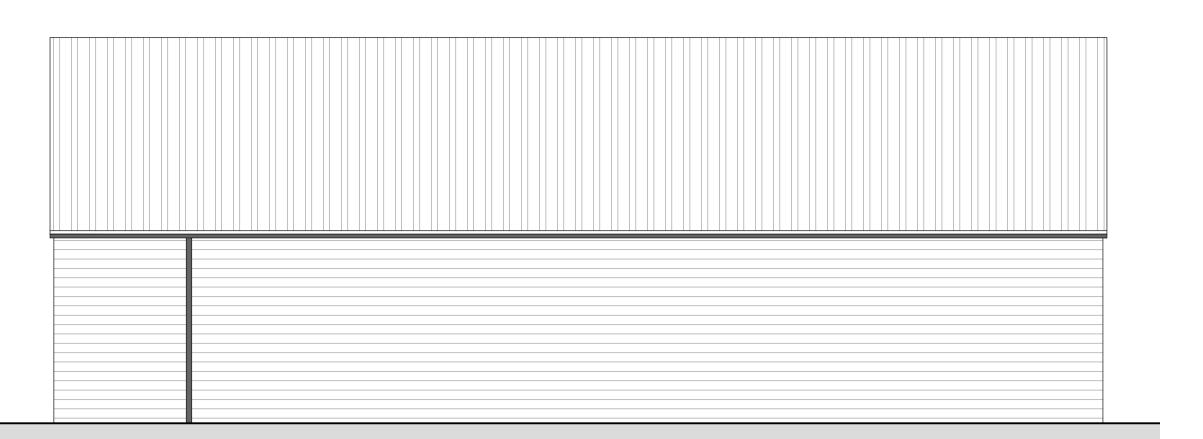

## PROPOSED NORTH ELEVATION

1:50

### PROPOSED SOUTH ELEVATION

1:50

PROPOSED EAST ELEVATION 1:50

COPYRIGHT

Origin Design Studio has prepared and issued this document to the named client and associated professionals related to this project. Origin Design Studio retains ownership. We do not give permission for reproduction and editing without consultation and our approval.

|      | Key                           |
|------|-------------------------------|
| Ref. | Description                   |
| 1    | Corrugated Bitumen Sheet Roof |
| 2    | Horizontal Timber Cladding    |
| 3    | Roller Garage Door            |