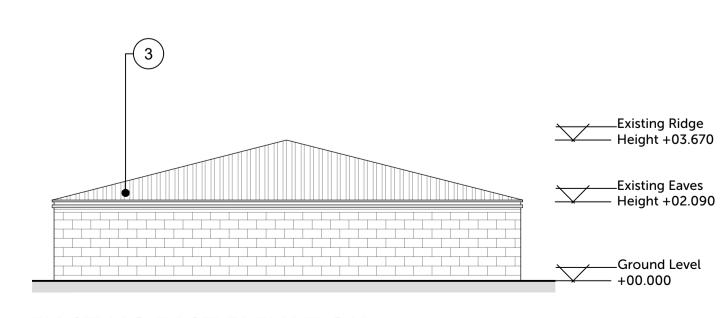

### SITE LOCATION PLAN

**EXISTING NORTH ELEVATION** 

1:100

| Key  |                        |  |  |  |  |  |
|------|------------------------|--|--|--|--|--|
| Ref. | Description            |  |  |  |  |  |
| 1    | Barn Style timber door |  |  |  |  |  |
| 2    | Concrete Blocks        |  |  |  |  |  |
| 3    | Aluminium Sheet Roof   |  |  |  |  |  |