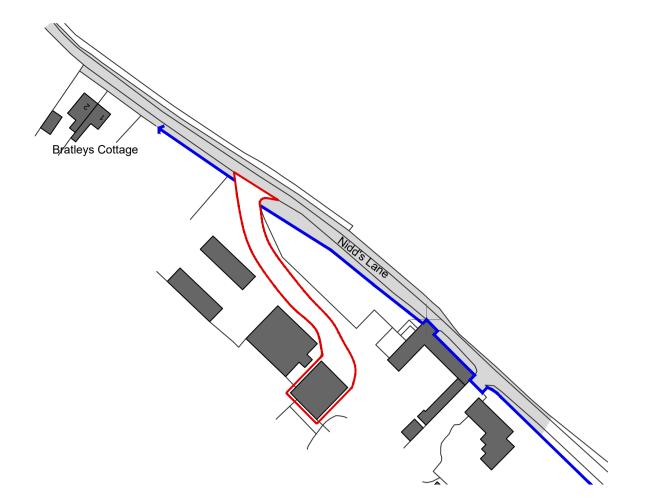

### SITE LOCATION PLAN

**EXISTING NORTH ELEVATION** 

1:100

## **EXISTING BLOCK PLAN**

## J E Cheer Farming Ltd

#### Project

Change of Use & Extension to Existing Agricultural Building

Site Details Burton House Farm Nidd's Lane, Kirton PE20 1LZ

Site Location Plan, Existing Block
Plan and Floor Plans & Elevations