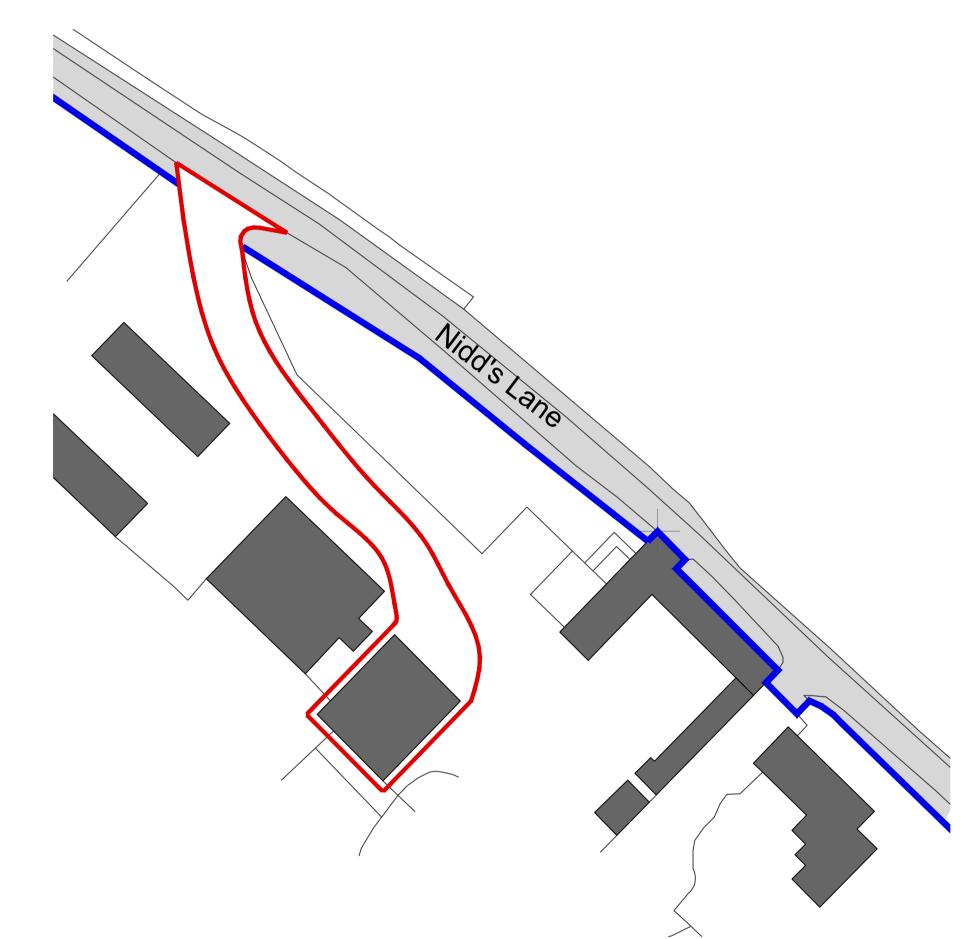

### SITE LOCATION PLAN

**EXISTING NORTH ELEVATION** 

1:100

## **EXISTING BLOCK PLAN**

## J E Cheer Farming Ltd

#### Project

Change of Use & Extension to Existing Agricultural Building

Site Details Burton House Farm Nidd's Lane, Kirton PE20 1LZ

Site Location Plan, Existing Block
Plan and Floor Plans & Elevations