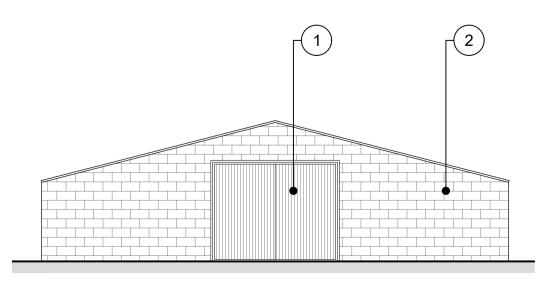

| Key  |                        |  |  |  |  |  |
|------|------------------------|--|--|--|--|--|
| Ref. | Description            |  |  |  |  |  |
| 1    | Barn Style timber door |  |  |  |  |  |
| 2    | Concrete Blocks        |  |  |  |  |  |
| 3    | Aluminium Sheet Roof   |  |  |  |  |  |