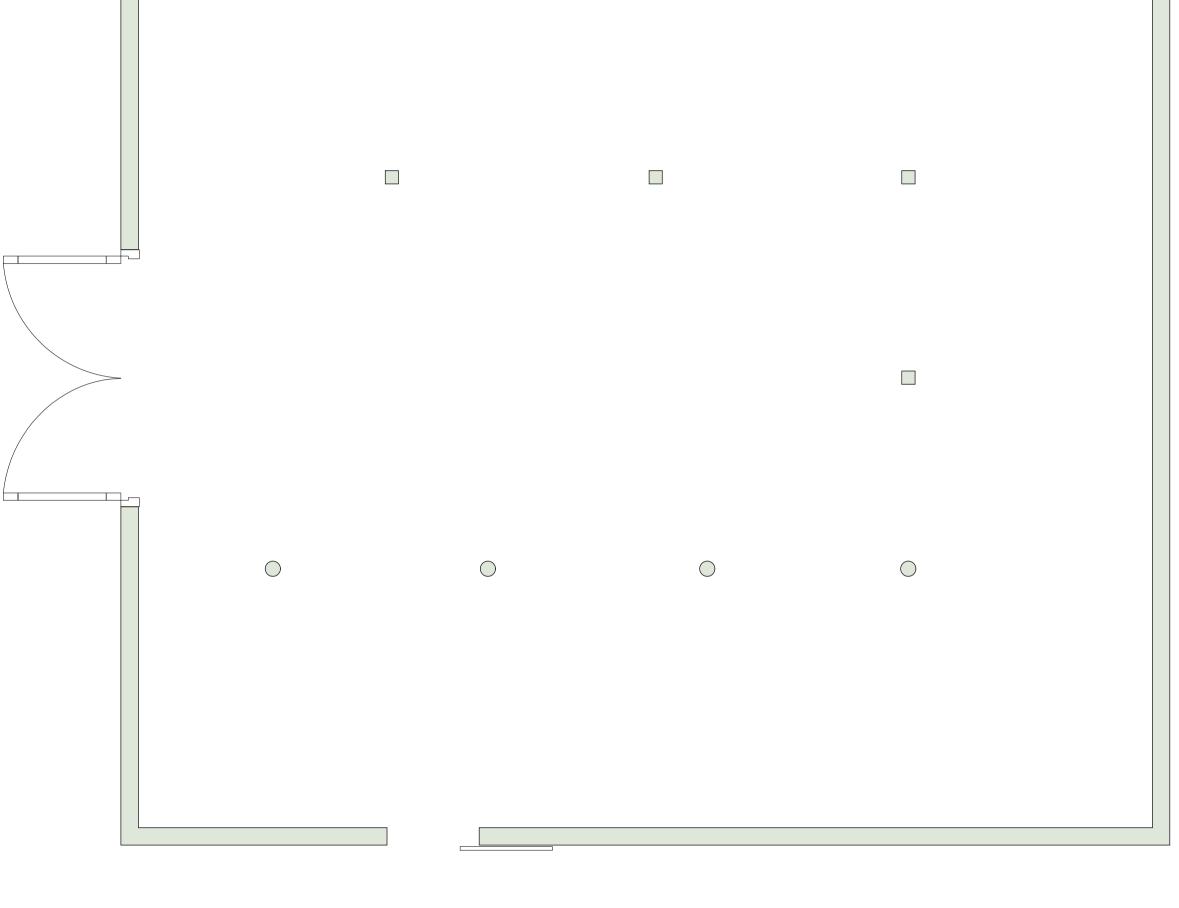

## EXISTING GROUND FLOOR PLAN

| 1: | 50 |  |     |  |  |   |
|----|----|--|-----|--|--|---|
| 0  |    |  | 2.5 |  |  | 5 |
|    |    |  |     |  |  |   |

EXISTING WEST ELEVATION
1:100

EXISTING EAST ELEVATION