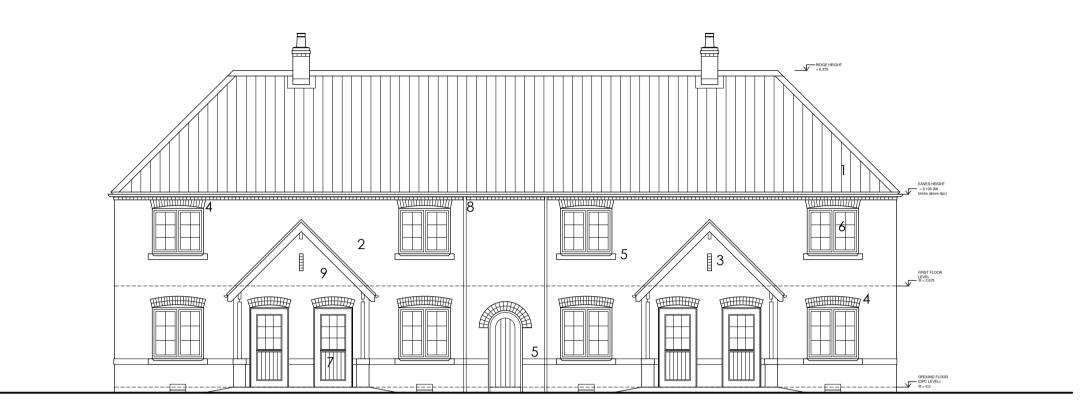

## Ground Floor Plan

Plots 1-4
PLOTS 1&4 - 3 Bed GIFA 82.57 sq/m (889 sq/ft)
PLOTS 2&3 - 3 Bed GIFA 86.94 sq/m (936 sq/ft)

materials 1. roofs Terracotta Red Pantile

2. walls facing brickwork - Red brick tbc facing brickwork - Red brick tbc 3. feature brickwork

facing brickwork - Red brick tbc 4. heads 5. cills & horiz. banding artstone - colour tbc

6. windows/rear doors upvc - colour white Composite Door - colour tbc 7. front door 8. r.w. goods upvc - colour black

9. front entrance porch Pitch roof bay with exposed timber supports and fascias painted white

with Concrete Plain tile finished to match the main roof colour 10. rear garden room Concrete Plain tile finished to match the main roof colour

DRAWINGS AND DETAILS

Front Elevation

Rear Elevation

| A Bird & Bat Boxes added       |               |                                                                                       | 01.03.2021 | PC                    |          |
|--------------------------------|---------------|---------------------------------------------------------------------------------------|------------|-----------------------|----------|
| Rev                            | Revision note |                                                                                       |            | Date                  | Drawn by |
|                                |               | RESIDENTIAL DEVELOPMENT ON LAND TO REAR 13 HIGH STREET, KIRTON FOR JESSOPS THE BAKERS |            |                       |          |
|                                |               | Drawn by<br>PC                                                                        | Checked    | Date<br>Sept 2020     | 1:100@A1 |
| <b>Framework</b><br>Architects |               | PROPOSED PLANS AND ELEVATIONS                                                         |            | Dwg No<br>J2018 00150 | Rev<br>A |