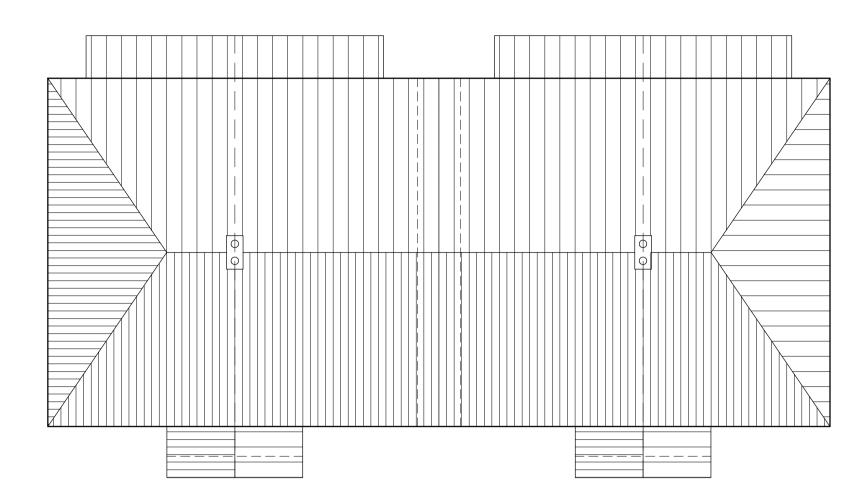

## Roof Plan



## First Floor Plan



## Ground Floor Plan

Plots 1-4
PLOTS 1&4 - 3 Bed GIFA 82.57 sq/m (889 sq/ft)
PLOTS 2&3 - 3 Bed GIFA 86.94 sq/m (936 sq/ft)



materials 1. roofs Terracotta Red Pantile

2. walls facing brickwork - Red brick tbc facing brickwork - Red brick tbc 3. feature brickwork

facing brickwork - Red brick tbc 4. heads 5. cills & horiz. banding artstone - colour tbc

6. windows/rear doors upvc - colour white Composite Door - colour tbc 7. front door 8. r.w. goods upvc - colour black

9. front entrance porch Pitch roof bay with exposed timber supports and fascias painted white

with Concrete Plain tile finished to match the main roof colour 10. rear garden room Concrete Plain tile finished to match the main roof colour

with brick eaves detail to match main buil