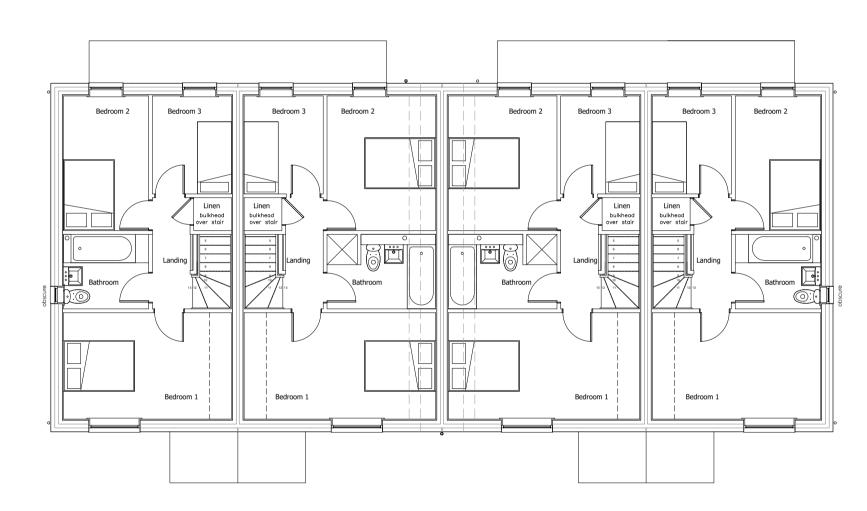

## First Floor Plan

## Ground Floor Plan

Plots 1-4
PLOTS 1&4 - 3 Bed GIFA 82.57 sq/m (889 sq/ft)
PLOTS 2&3 - 3 Bed GIFA 86.94 sq/m (936 sq/ft)

materials 1. roofs Terracotta Red Pantile

2. walls facing brickwork - Red brick tbc facing brickwork - Red brick tbc 3. feature brickwork