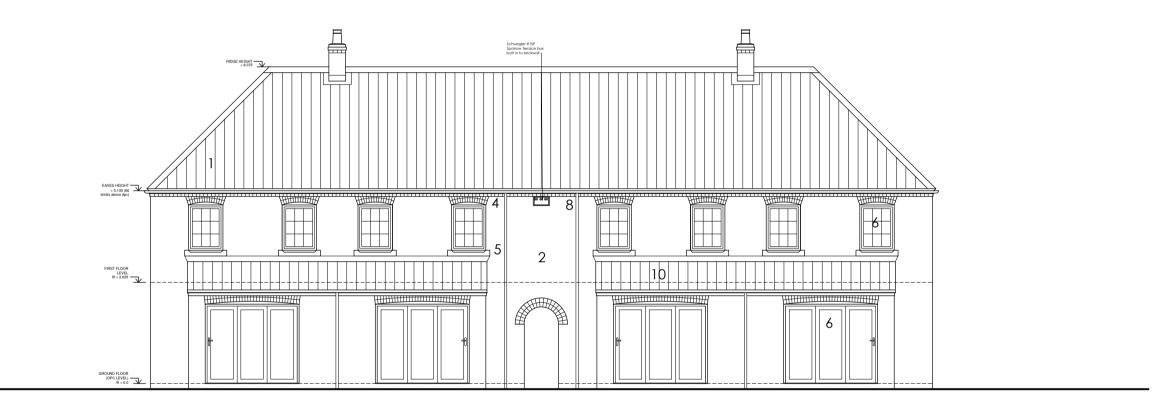

## Ground Floor Plan

Plots 1-4
PLOTS 1&4 - 3 Bed GIFA 82.57 sq/m (889 sq/ft)
PLOTS 2&3 - 3 Bed GIFA 86.94 sq/m (936 sq/ft)

materials 1. roofs Terracotta Red Pantile

2. walls facing brickwork - Red brick tbc facing brickwork - Red brick tbc 3. feature brickwork

facing brickwork - Red brick tbc 4. heads 5. cills & horiz. banding artstone - colour tbc

6. windows/rear doors upvc - colour white Composite Door - colour tbc 7. front door 8. r.w. goods upvc - colour black

9. front entrance porch Pitch roof bay with exposed timber supports and fascias painted white

with Concrete Plain tile finished to match the main roof colour 10. rear garden room Concrete Plain tile finished to match the main roof colour

DRAWINGS AND DETAILS

Front Elevation

Rear Elevation

| A Bird & Bat Boxes added       |               |                                                                                       | 01.03.2021 | PC                    |          |
|--------------------------------|---------------|---------------------------------------------------------------------------------------|------------|-----------------------|----------|
| Rev                            | Revision note |                                                                                       |            | Date                  | Drawn by |
|                                |               | RESIDENTIAL DEVELOPMENT ON LAND TO REAR 13 HIGH STREET, KIRTON FOR JESSOPS THE BAKERS |            |                       |          |
|                                |               | Drawn by<br>PC                                                                        | Checked    | Date<br>Sept 2020     | 1:100@A1 |
| <b>Framework</b><br>Architects |               | PROPOSED PLANS AND ELEVATIONS                                                         |            | Dwg No<br>J2018 00150 | Rev<br>A |