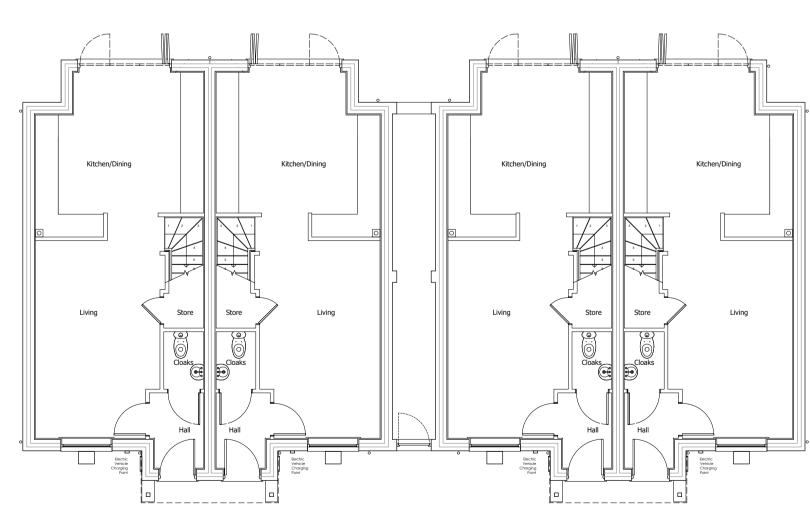

## Ground Floor Plan

Plots 1-4
PLOTS 1&4 - 3 Bed GIFA 82.57 sq/m (889 sq/ft)
PLOTS 2&3 - 3 Bed GIFA 86.94 sq/m (936 sq/ft)

materials 1. roofs Terracotta Red Pantile

2. walls facing brickwork - Red brick tbc facing brickwork - Red brick tbc 3. feature brickwork