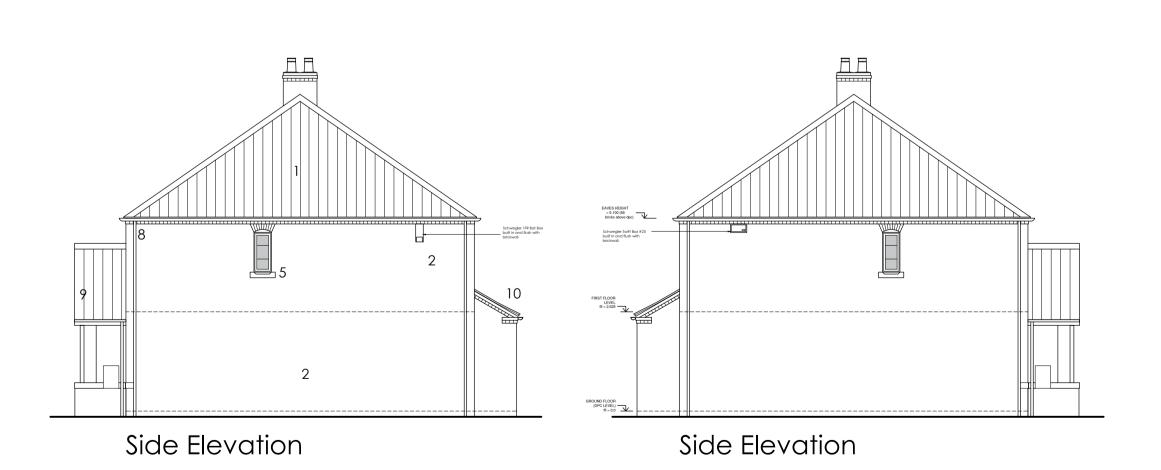

## Ground Floor Plan

Plots 1-4
PLOTS 1&4 - 3 Bed GIFA 82.57 sq/m (889 sq/ft)
PLOTS 2&3 - 3 Bed GIFA 86.94 sq/m (936 sq/ft)

materials 1. roofs Terracotta Red Pantile

2. walls facing brickwork - Red brick tbc facing brickwork - Red brick tbc 3. feature brickwork

facing brickwork - Red brick tbc 4. heads 5. cills & horiz. banding artstone - colour tbc

6. windows/rear doors upvc - colour white Composite Door - colour tbc 7. front door 8. r.w. goods upvc - colour black

9. front entrance porch Pitch roof bay with exposed timber supports and fascias painted white

with Concrete Plain tile finished to match the main roof colour 10. rear garden room Concrete Plain tile finished to match the main roof colour