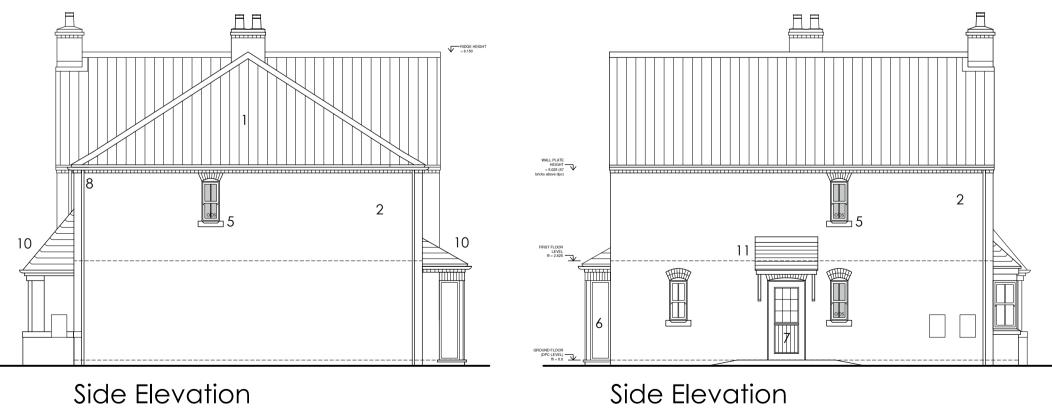

## materials

1. roofs 2. walls

- 3. feature gable vent. artstone colour tbc
- 4. heads
- 5. cills & horiz. banding artstone colour tbc 6. windows/rear doors upvc - colour cream

11. entrance canopy

- 7. front door
- 8. r.w. goods 9. bay window

Composite Door - colour tbc upvc - colour black

Terracotta Red Pantile

facing brickwork - Red brick tbc

facing brickwork - Red brick tbc

Concrete Plain tile finished to match the main roof colour

10. front & rear porch Hipped roof with timber supports and fascias painted cream with Concrete Plain tile finished to match the main roof colour Concrete Plain tile finished to match the main roof colour with timber supports painted cream

Front Elevation

Do not scale off this drawing — All dimensions and setting out to be verified on site. If in doubt contact the originator for clarification. This drawing is the property of FRAMEWORK. Copyright is reserved by them and the drawing is issued on the condition that it is not copied, reproduced, retained or disclosed to any unauthorised person, either wholly or in part without the consent in writing of FRAMEWORK