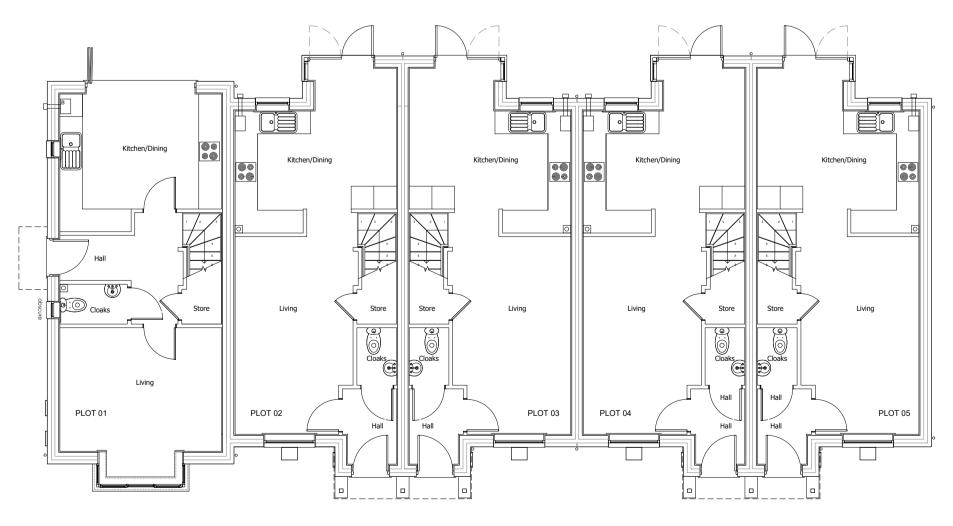

Roof Plan



First Floor Plan



Ground Floor Plan Plots 1-5

## materials

1. roofs 2. walls

- 3. feature gable vent. artstone colour tbc
- 4. heads
- 5. cills & horiz. banding artstone colour tbc 6. windows/rear doors upvc - colour cream

11. entrance canopy

- 7. front door
- 8. r.w. goods 9. bay window

Composite Door - colour tbc upvc - colour black

Terracotta Red Pantile

facing brickwork - Red brick tbc

facing brickwork - Red brick tbc

Concrete Plain tile finished to match the main roof colour

10. front & rear porch Hipped roof with timber supports and fascias painted cream with Concrete Plain tile finished to match the main roof colour Concrete Plain tile finished to match the main roof colour with timber supports painted cream



Front Elevation





Do not scale off this drawing — All dimensions and setti