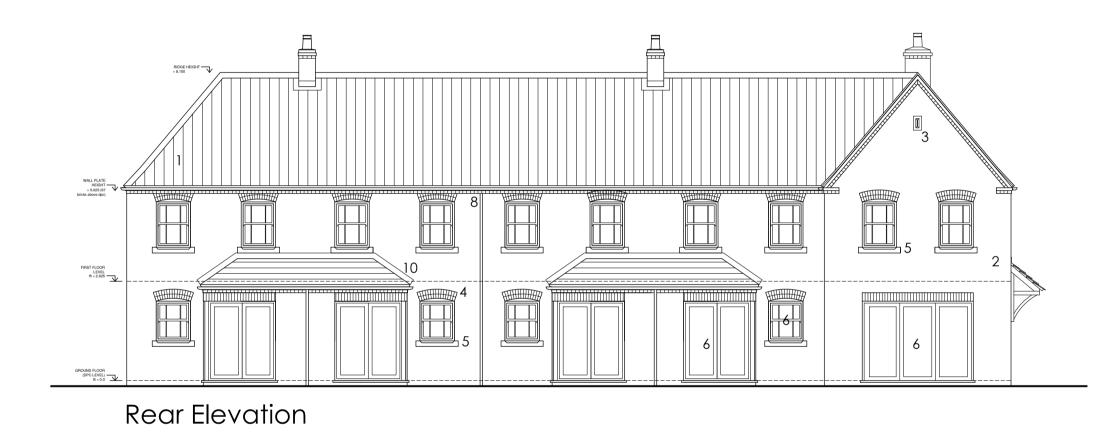

## materials

1. roofs 2. walls

- 3. feature gable vent. artstone colour tbc
- 4. heads
- 5. cills & horiz. banding artstone colour tbc 6. windows/rear doors upvc - colour cream

11. entrance canopy

- 7. front door
- 8. r.w. goods 9. bay window

Composite Door - colour tbc upvc - colour black

Terracotta Red Pantile

facing brickwork - Red brick tbc

facing brickwork - Red brick tbc

Concrete Plain tile finished to match the main roof colour

10. front & rear porch Hipped roof with timber supports and fascias painted cream with Concrete Plain tile finished to match the main roof colour Concrete Plain tile finished to match the main roof colour with timber supports painted cream

Front Elevation

Do not scale off this drawing — All dimensions and setting out to be verified on site. If in doubt contact the originator for clarification. This drawing is the property of FRAMEWORK. Copyright is reserved by them and the drawing is issued on the condition that it is not copied, reproduced, retained or disclosed to any unauthorised person, either wholly or in part without the consent in writing of FRAMEWORK