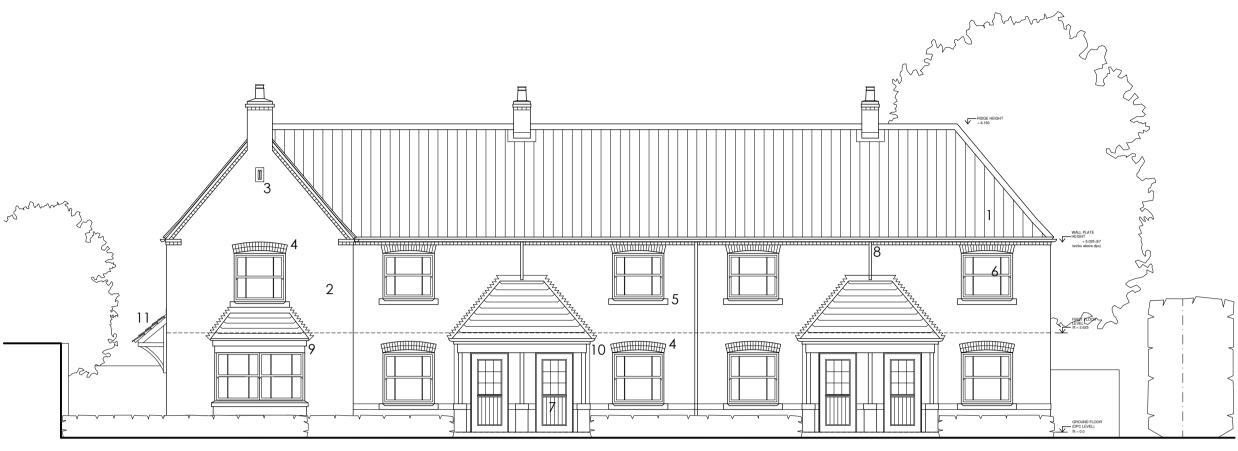

## materials

1. roofs 2. walls

- 3. feature gable vent. artstone colour tbc
- 4. heads
- 5. cills & horiz. banding artstone colour tbc 6. windows/rear doors upvc - colour cream

11. entrance canopy

- 7. front door
- 8. r.w. goods 9. bay window

Composite Door - colour tbc upvc - colour black

Terracotta Red Pantile

facing brickwork - Red brick tbc

facing brickwork - Red brick tbc

Concrete Plain tile finished to match the main roof colour

10. front & rear porch Hipped roof with timber supports and fascias painted cream with Concrete Plain tile finished to match the main roof colour Concrete Plain tile finished to match the main roof colour with timber supports painted cream

Front Elevation

Do not scale off this drawing — All dimensions and setting out to be verified on site. If in doubt contact the originator for clarification. This drawing is the property of FRAMEWORK. Copyright is reserved by them and the drawing is issued on the condition that it is not copied, reproduced, retained or disclosed to any unauthorised person, either wholly or in part without the consent in writing of FRAMEWORK