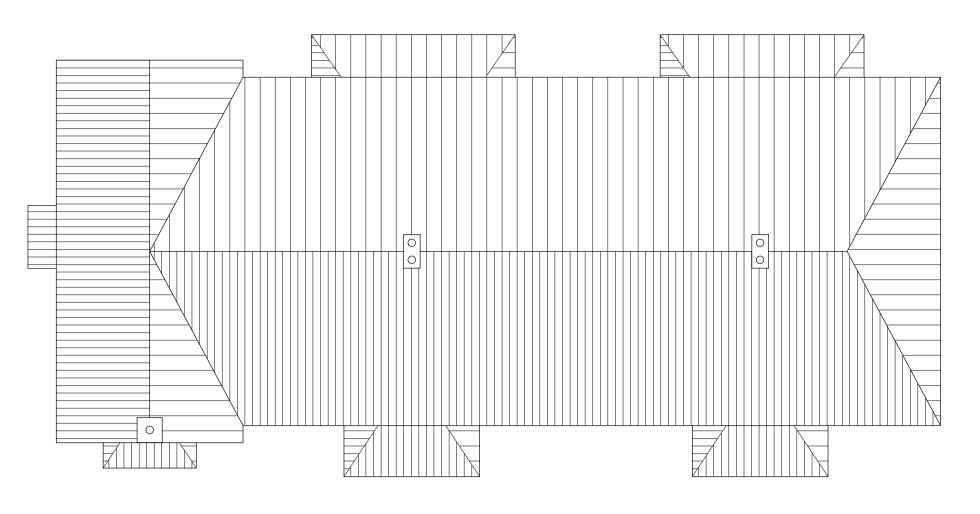

Roof Plan



First Floor Plan



Ground Floor Plan Plots 1-5

## materials

1. roofs 2. walls

- 3. feature gable vent. artstone colour tbc
- 4. heads
- 5. cills & horiz. banding artstone colour tbc 6. windows/rear doors upvc - colour cream

11. entrance canopy

- 7. front door
- 8. r.w. goods 9. bay window

Composite Door - colour tbc upvc - colour black

Terracotta Red Pantile

facing brickwork - Red brick tbc

facing brickwork - Red brick tbc

Concrete Plain tile finished to match the main roof colour

10. front & rear porch Hipped roof with timber supports and fascias painted cream with Concrete Plain tile finished to match the main roof colour Concrete Plain tile finished to match the main roof colour with timber supports painted cream



Front Elevation





Do not scale off this d