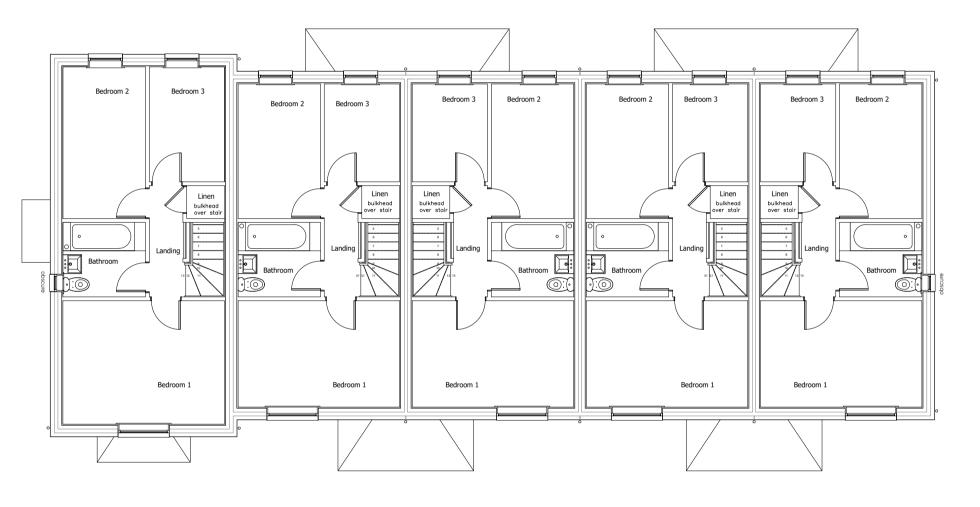

Roof Plan



First Floor Plan



Ground Floor Plan Plots 1-5

## materials

1. roofs 2. walls

- 3. feature gable vent. artstone colour tbc
- 4. heads
- 5. cills & horiz. banding artstone colour tbc 6. windows/rear doors upvc - colour cream

11. entrance canopy

- 7. front door
- 8. r.w. goods 9. bay window

Composite Door - colour tbc upvc - colour black

Terracotta Red Pantile

facing brickwork - Red brick tbc

facing brickwork - Red brick tbc

Concrete Plain tile finished to match the main roof colour

10. front & rear porch Hipped roof with timber supports and fascias painted cream with Concrete Plain tile finished to match the main roof colour Concrete Plain tile finished to match the main roof colour with timber supports painted cream



Front Elevation





Do not scale off this drawing — All