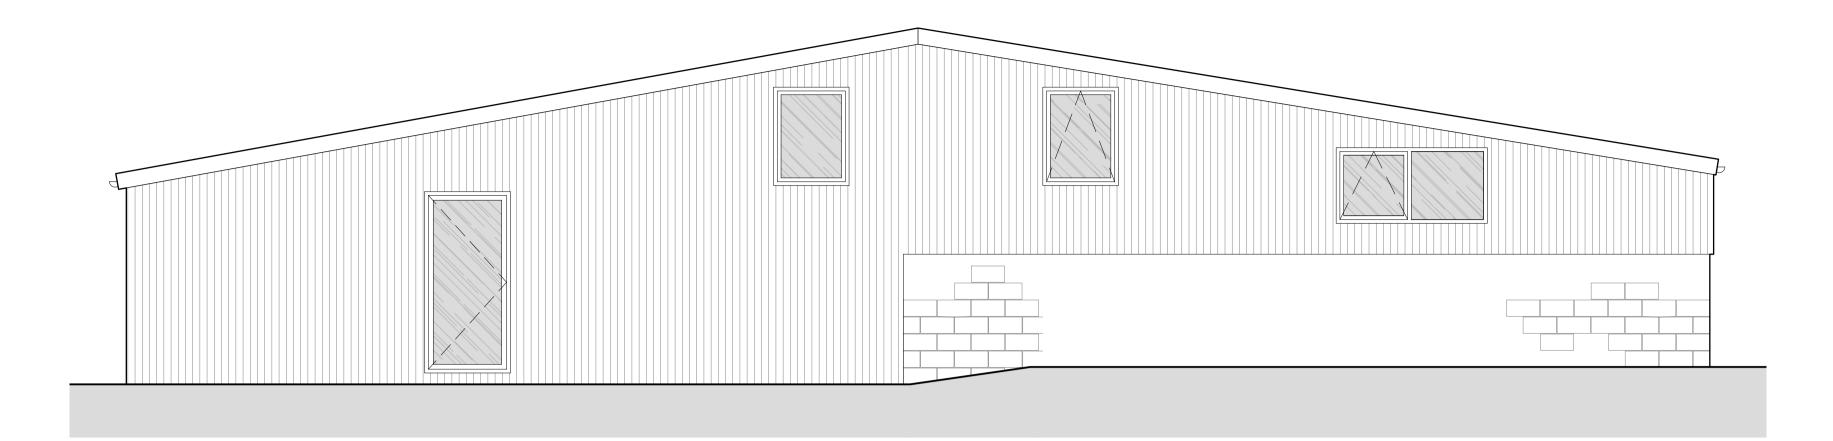

Existing Ridge Level +04.481

Existing Eaves Level +02.477

Proposed FFL +00.500

Ground Level North East +00.000

Ground Level South
West -00.230

PROPOSED SOUTH EAST ELEVATION

1:50

Existing Ridge Level +04.481

Existing Eaves Level +02.477

Proposed FFL +01.600

Proposed FFL +01.000

Ground Level North
East +00.000

Ground Level South
West -00.230

PROPOSED NORTH EAST ELEVATION

1:50

Origin Design Studio has prepared and issued this document to the named client and associated professionals related to this project. Origin Design Studio retains ownership. We do not give permission for reproduction and editing without consultation and our approval.