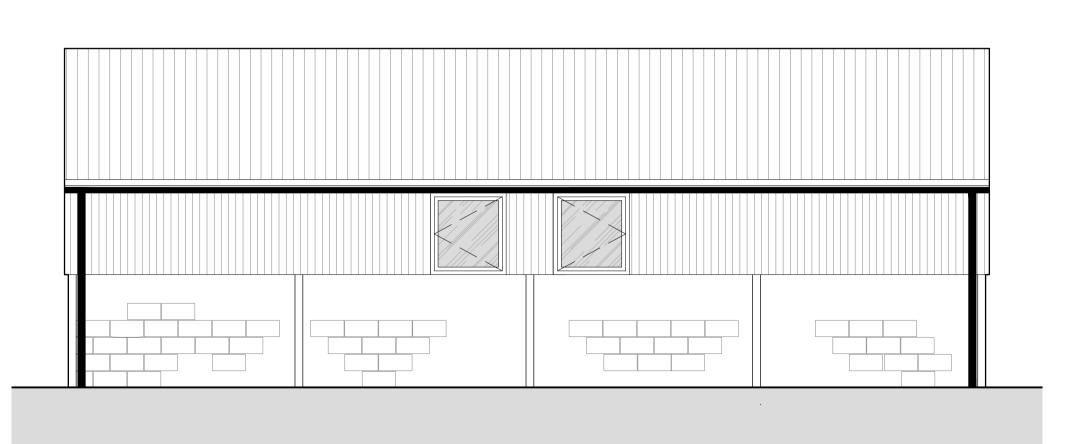

Existing Ridge Level +04.481

Existing Eaves Level +02.477

Proposed FFL +00.500

Ground Level North East +00.000

Ground Level South
West -00.230

PROPOSED SOUTH EAST ELEVATION

1:50

Existing Ridge Level +04.481

Existing Eaves Level +02.477

Proposed FFL +01.600

Proposed FFL +01.000

Ground Level North
East +00.000

Ground Level South
West -00.230

PROPOSED NORTH EAST ELEVATION

1:50

Origin Design Studio has prepared and issued this document to the named client and associated professionals related to this project. Origin Design Studio retains ownership. We do not give permission for reproduction and editing without consultation and our approval.