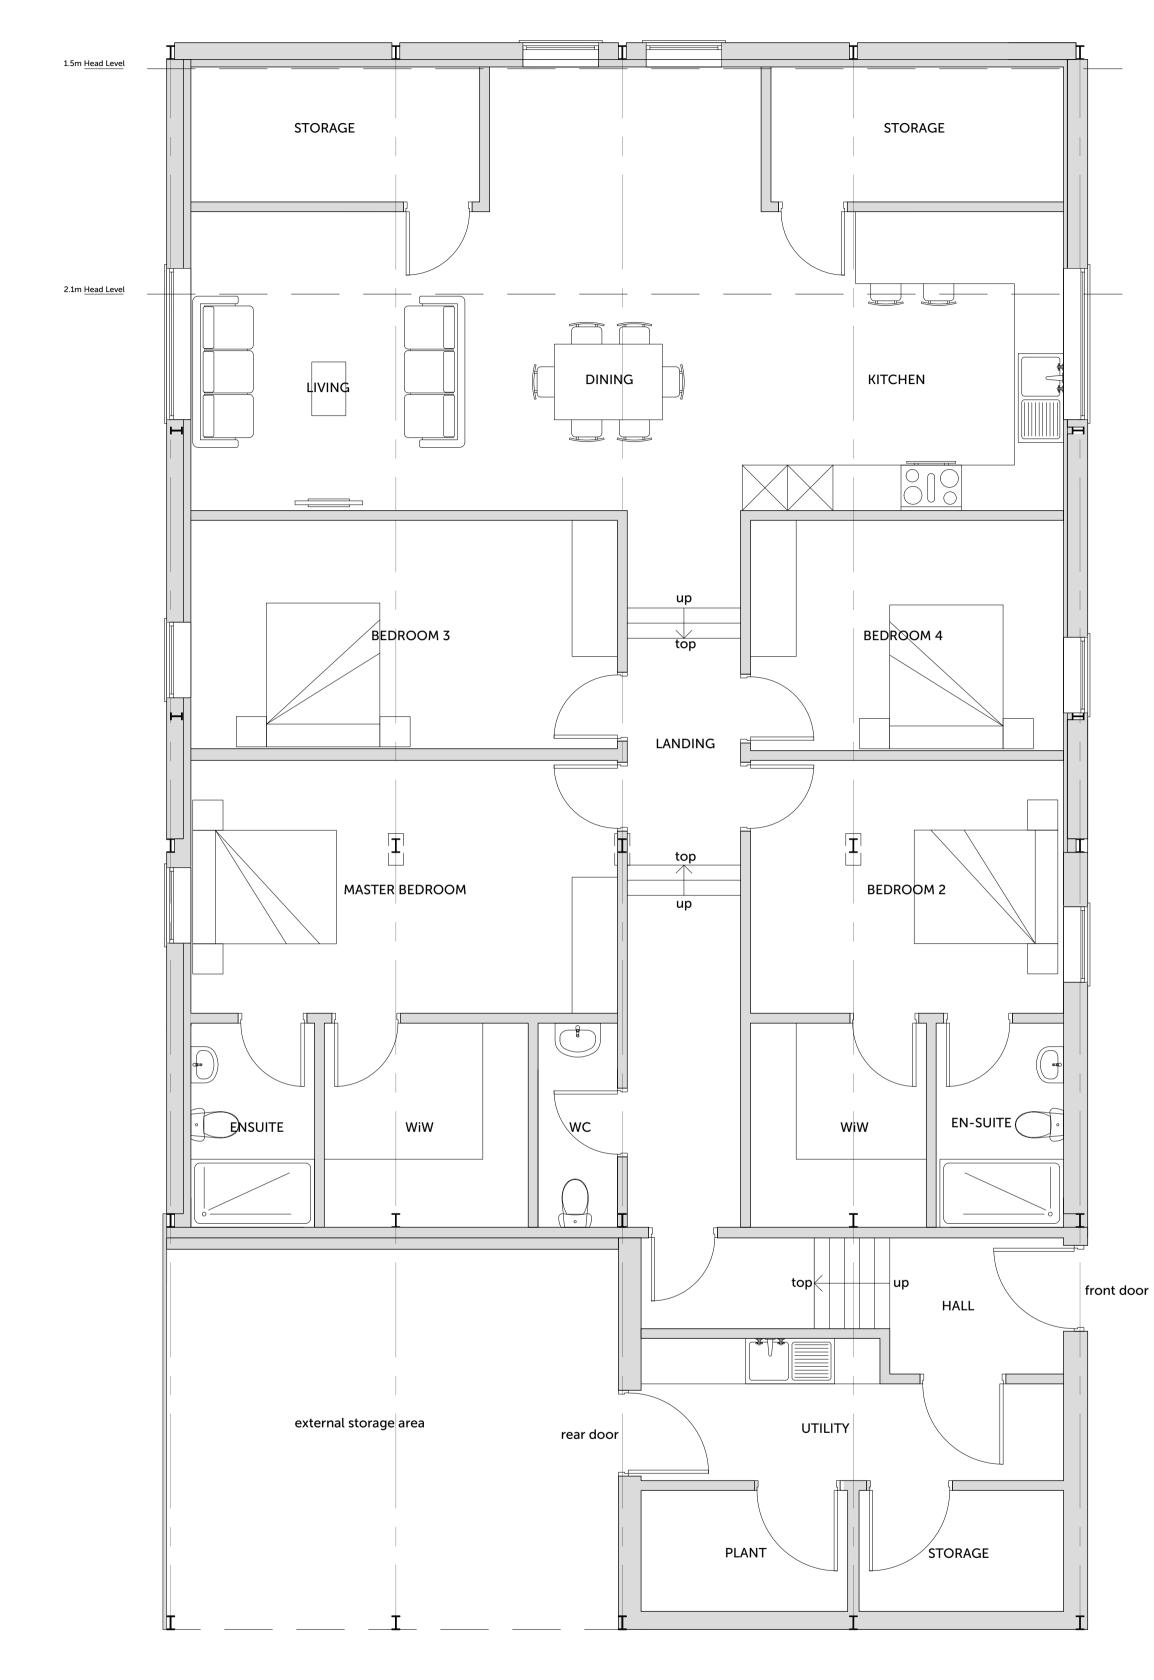

### PROPOSED FLOOR PLAN 1:50



## PROPOSED ROOF PLAN 1:50

#### COPYRIGHT

Origin Design Studio has prepared and issued this document to the named client and associated professionals related to this project. Origin Design Studio retains ownership. We do not give permission for reproduction and editing without consultation and our approval.

#### GENERAL NOTES

This drawing is to be read in conjunction with all relevant Engineers, Architect's and specialists' drawings. Do not scale from this or any other Origin Design Studio drawing. All dimensions to be checked on site prior to construction or fabrication. Changes to specification are to contractors risk. All changes should be brought to the attention of the client/Building Control for approval. Please report any errors immediately.

|