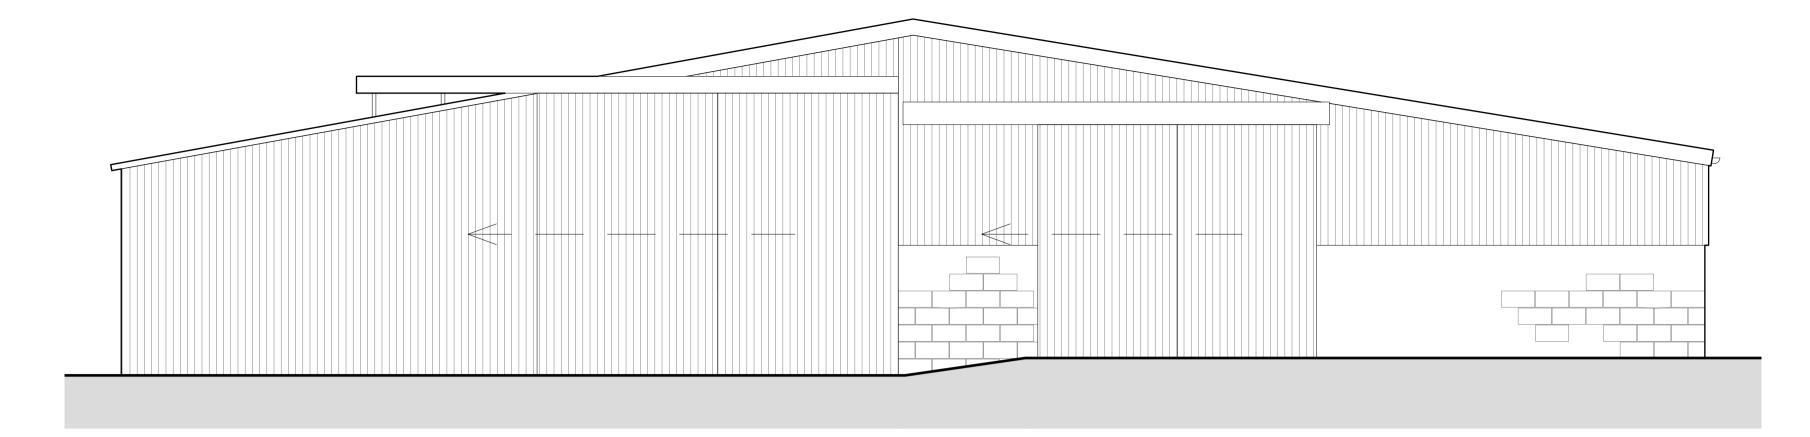

Existing Ridge Level +04.481

Existing Eaves Level +02.477

Ground FFL North East +00.000 **Ground FFL South** 

West -00.230

**EXISTING SOUTH EAST ELEVATION** 

1:50

Existing Ridge Level +04.481

Existing Eaves Level +02.477

Ground FFL North East +00.000 **Ground FFL South** West -00.230

**EXISTING NORTH EAST ELEVATION** 

1:50

COPYRIGHT

Origin Design Studio has prepared and issued this document to the named client and associated professionals related to this project. Origin Design Studio retains ownership. We do not give permission for reproduction and editing without consultation and our approval.