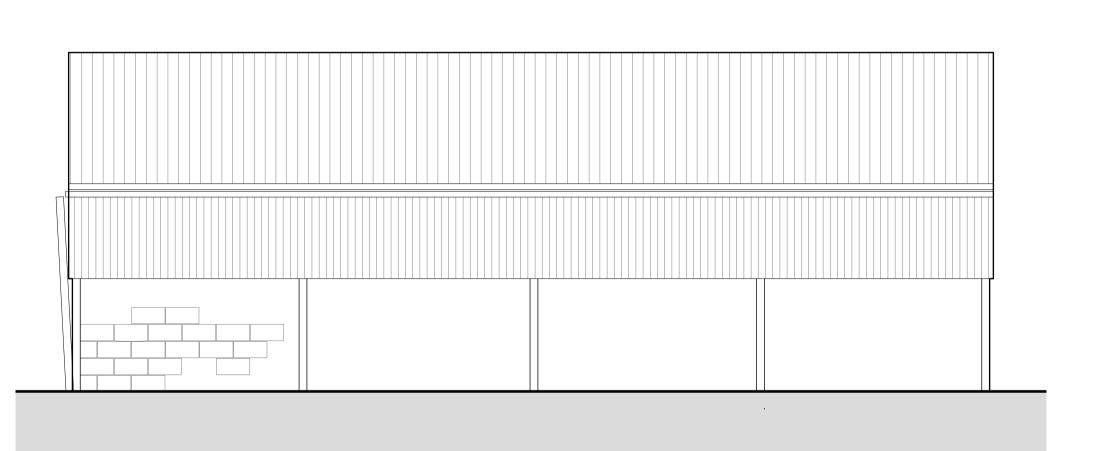

Existing Ridge Level +04.481

Existing Eaves Level +02.477

Ground FFL North East +00.000 **Ground FFL South** 

West -00.230

**EXISTING SOUTH EAST ELEVATION** 

1:50

Existing Ridge Level +04.481

Existing Eaves Level +02.477

Ground FFL North East +00.000 **Ground FFL South** West -00.230

**EXISTING NORTH EAST ELEVATION** 

1:50

COPYRIGHT

Origin Design Studio has prepared and issued this document to the named client and associated professionals related to this project. Origin Design Studio retains ownership. We do not give permission for reproduction and editing without consultation and our approval.