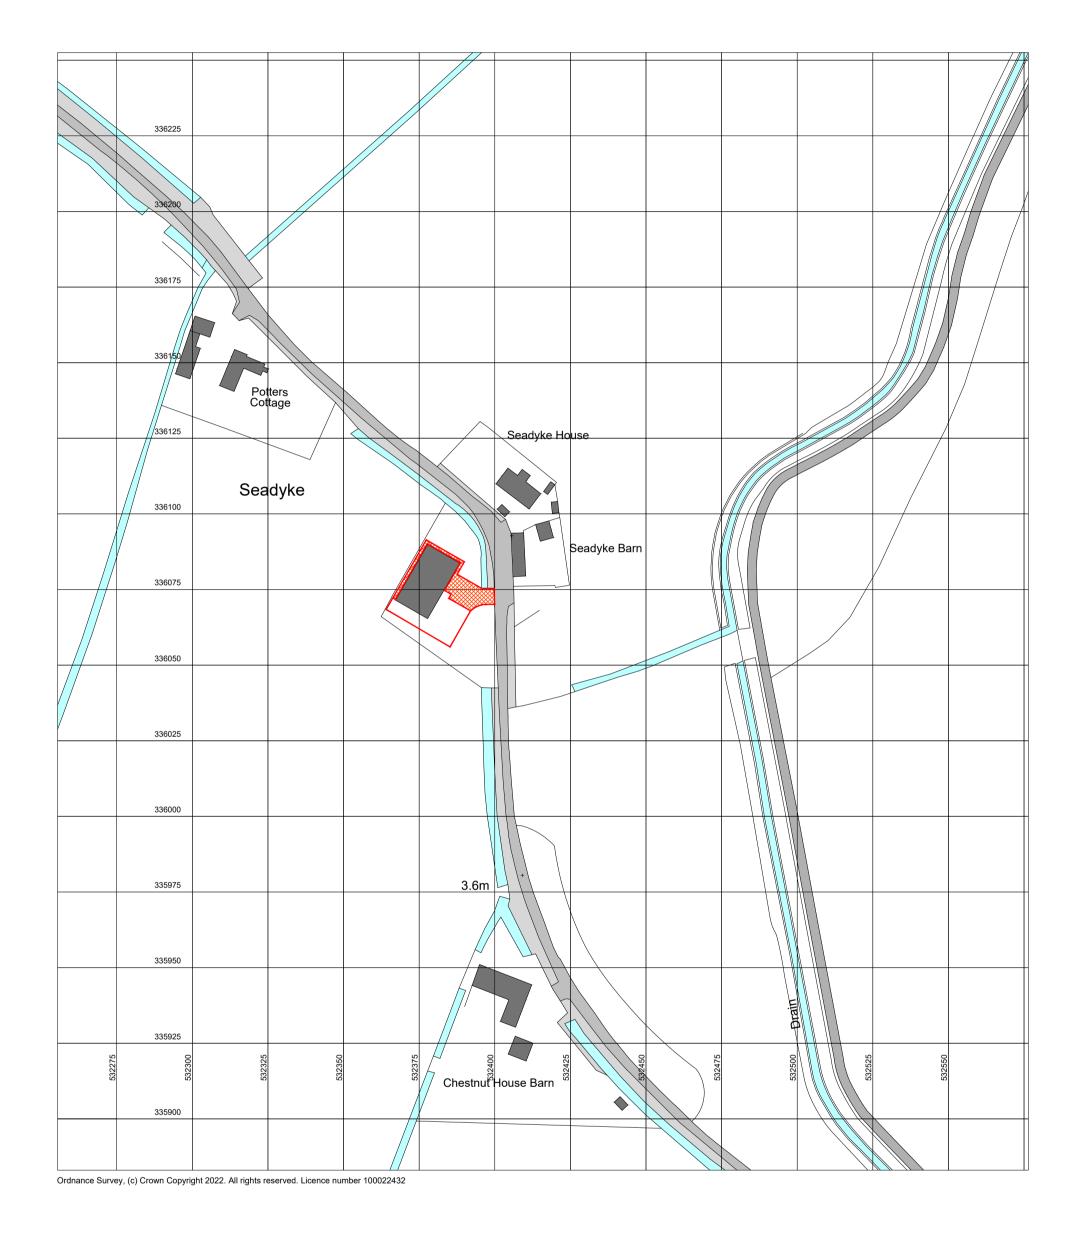

SITE LOCATION PLAN 1 : 1250

COPYRIGHT

Origin Design Studio has prepared and issued this document to the named client and associated professionals related to this project. Origin Design Studio retains ownership. We do not give permission for reproduction and editing without consultation and our approval.

Seadyke Barn

A01 Issued to client 01/04/2022 -----WBH Date Checked Rev. by Rev. Description

Client Mr James Cheer

Project Title Barn Conversion

Site Details Land to the West of Sea Dyke Road Seadyke, nr Kirton PE20 1QE

Title Site Location & Block Plan

Print Size A1

Origin Design Studio Ltd Holly House, Meadow Lane South Hykeham, Lincoln LN6 9PF

T. 01522 405100 E. info@origindesignstudio.co.uk www.origindesignstudio.co.uk