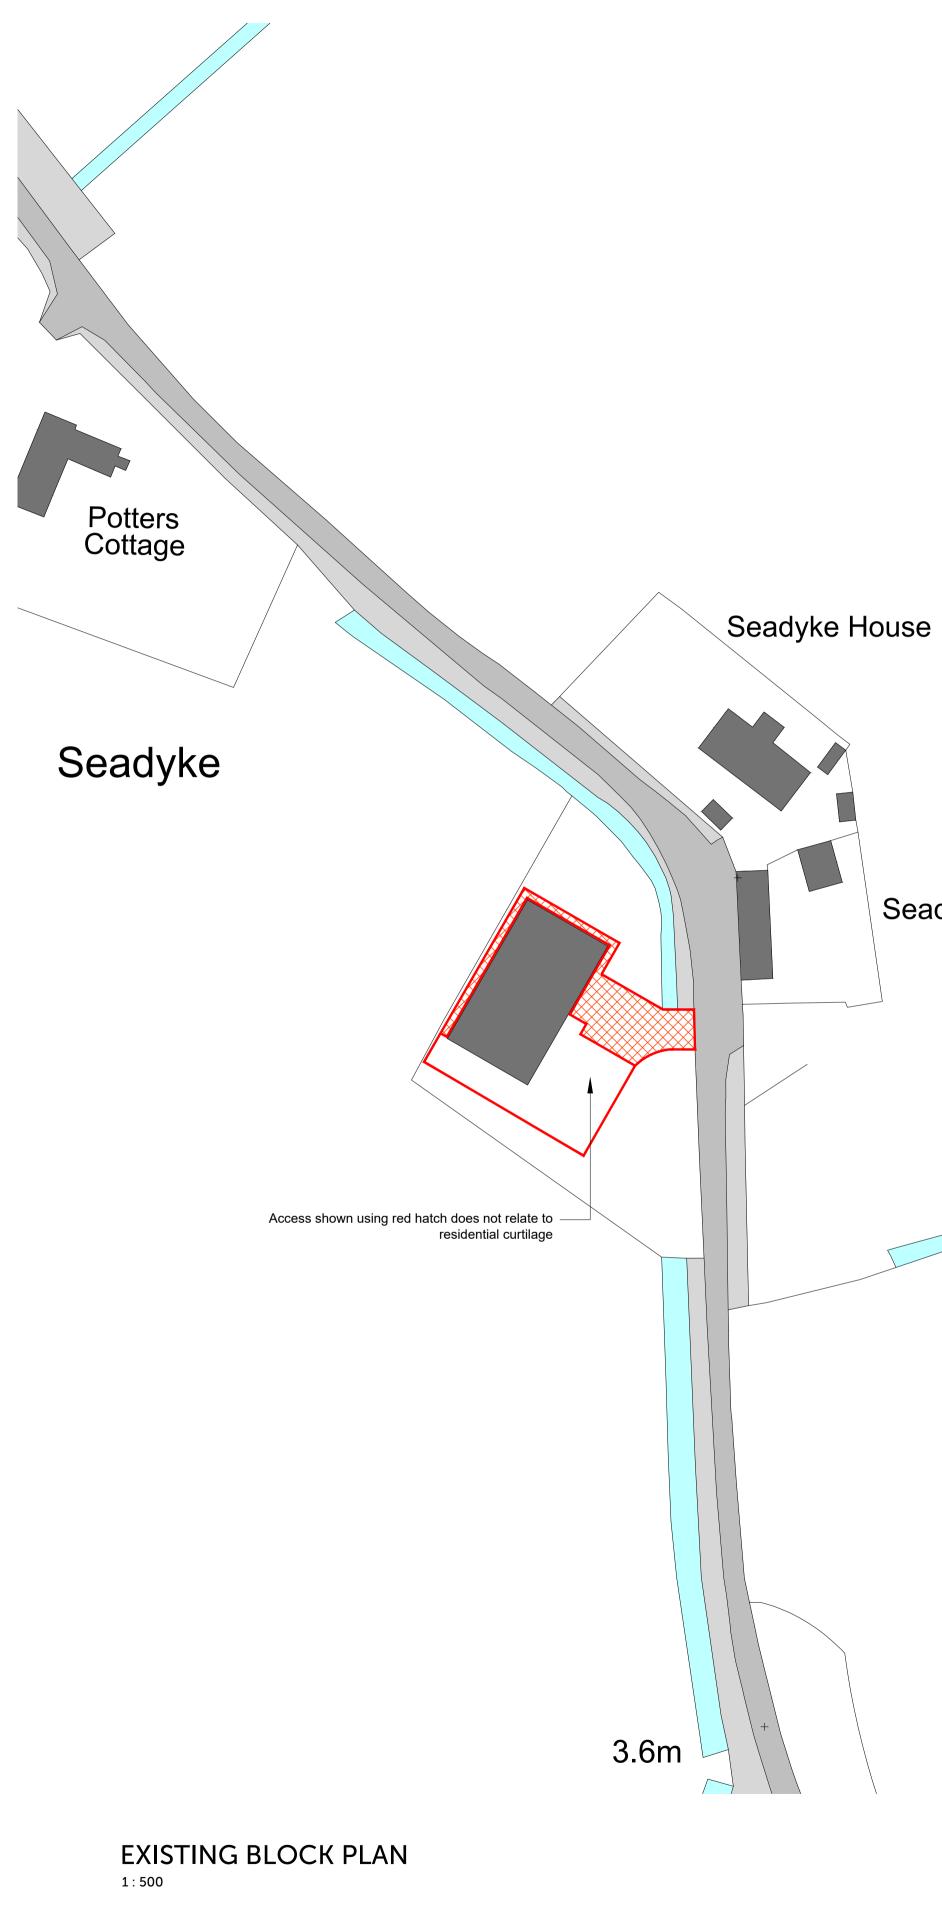

Seadyke Barn

A01 Issued to client 01/04/2022 -----WBH Date Checked Rev. by Rev. Description

Client Mr James Cheer

Project Title Barn Conversion

Site Details Land to the West of Sea Dyke Road Seadyke, nr Kirton PE20 1QE

Title Site Location & Block Plan

Print Size A1

Origin Design Studio Ltd Holly House, Meadow Lane South Hykeham, Lincoln LN6 9PF

T. 01522 405100 E. info@origindesignstudio.co.uk www.origindesignstudio.co.uk