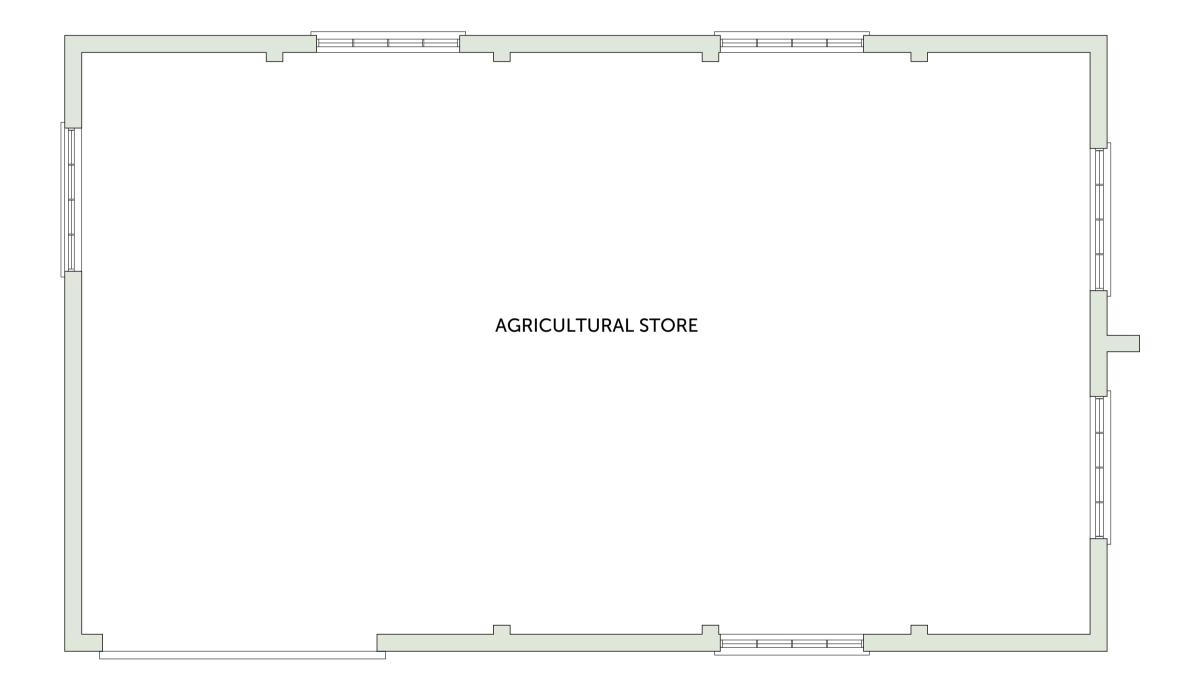

EXISTING GROUND FLOOR PLAN

1:50

EXISTING ROOF PLAN

1:50

This drawing is to be read in conjunction with all relevant Engineers, Architect's and specialists' drawings. Do not scale from this or any other Origin Design Studio drawing. All dimensions to be checked on site prior to construction or fabrication. Changes to specification are to contractors risk. All changes should be brought to the attention of the client/Building Control for approval. Please report any errors immediately.

Project Title

Conversion of Existing Agricultural Barn at Shore Road

Site Details Hardy's Farm, White Loaf, White Loaf Hall Lane Freiston, Boston, PE22 OND

Title Existing Plans

Drawing Number J1833-SCH-10