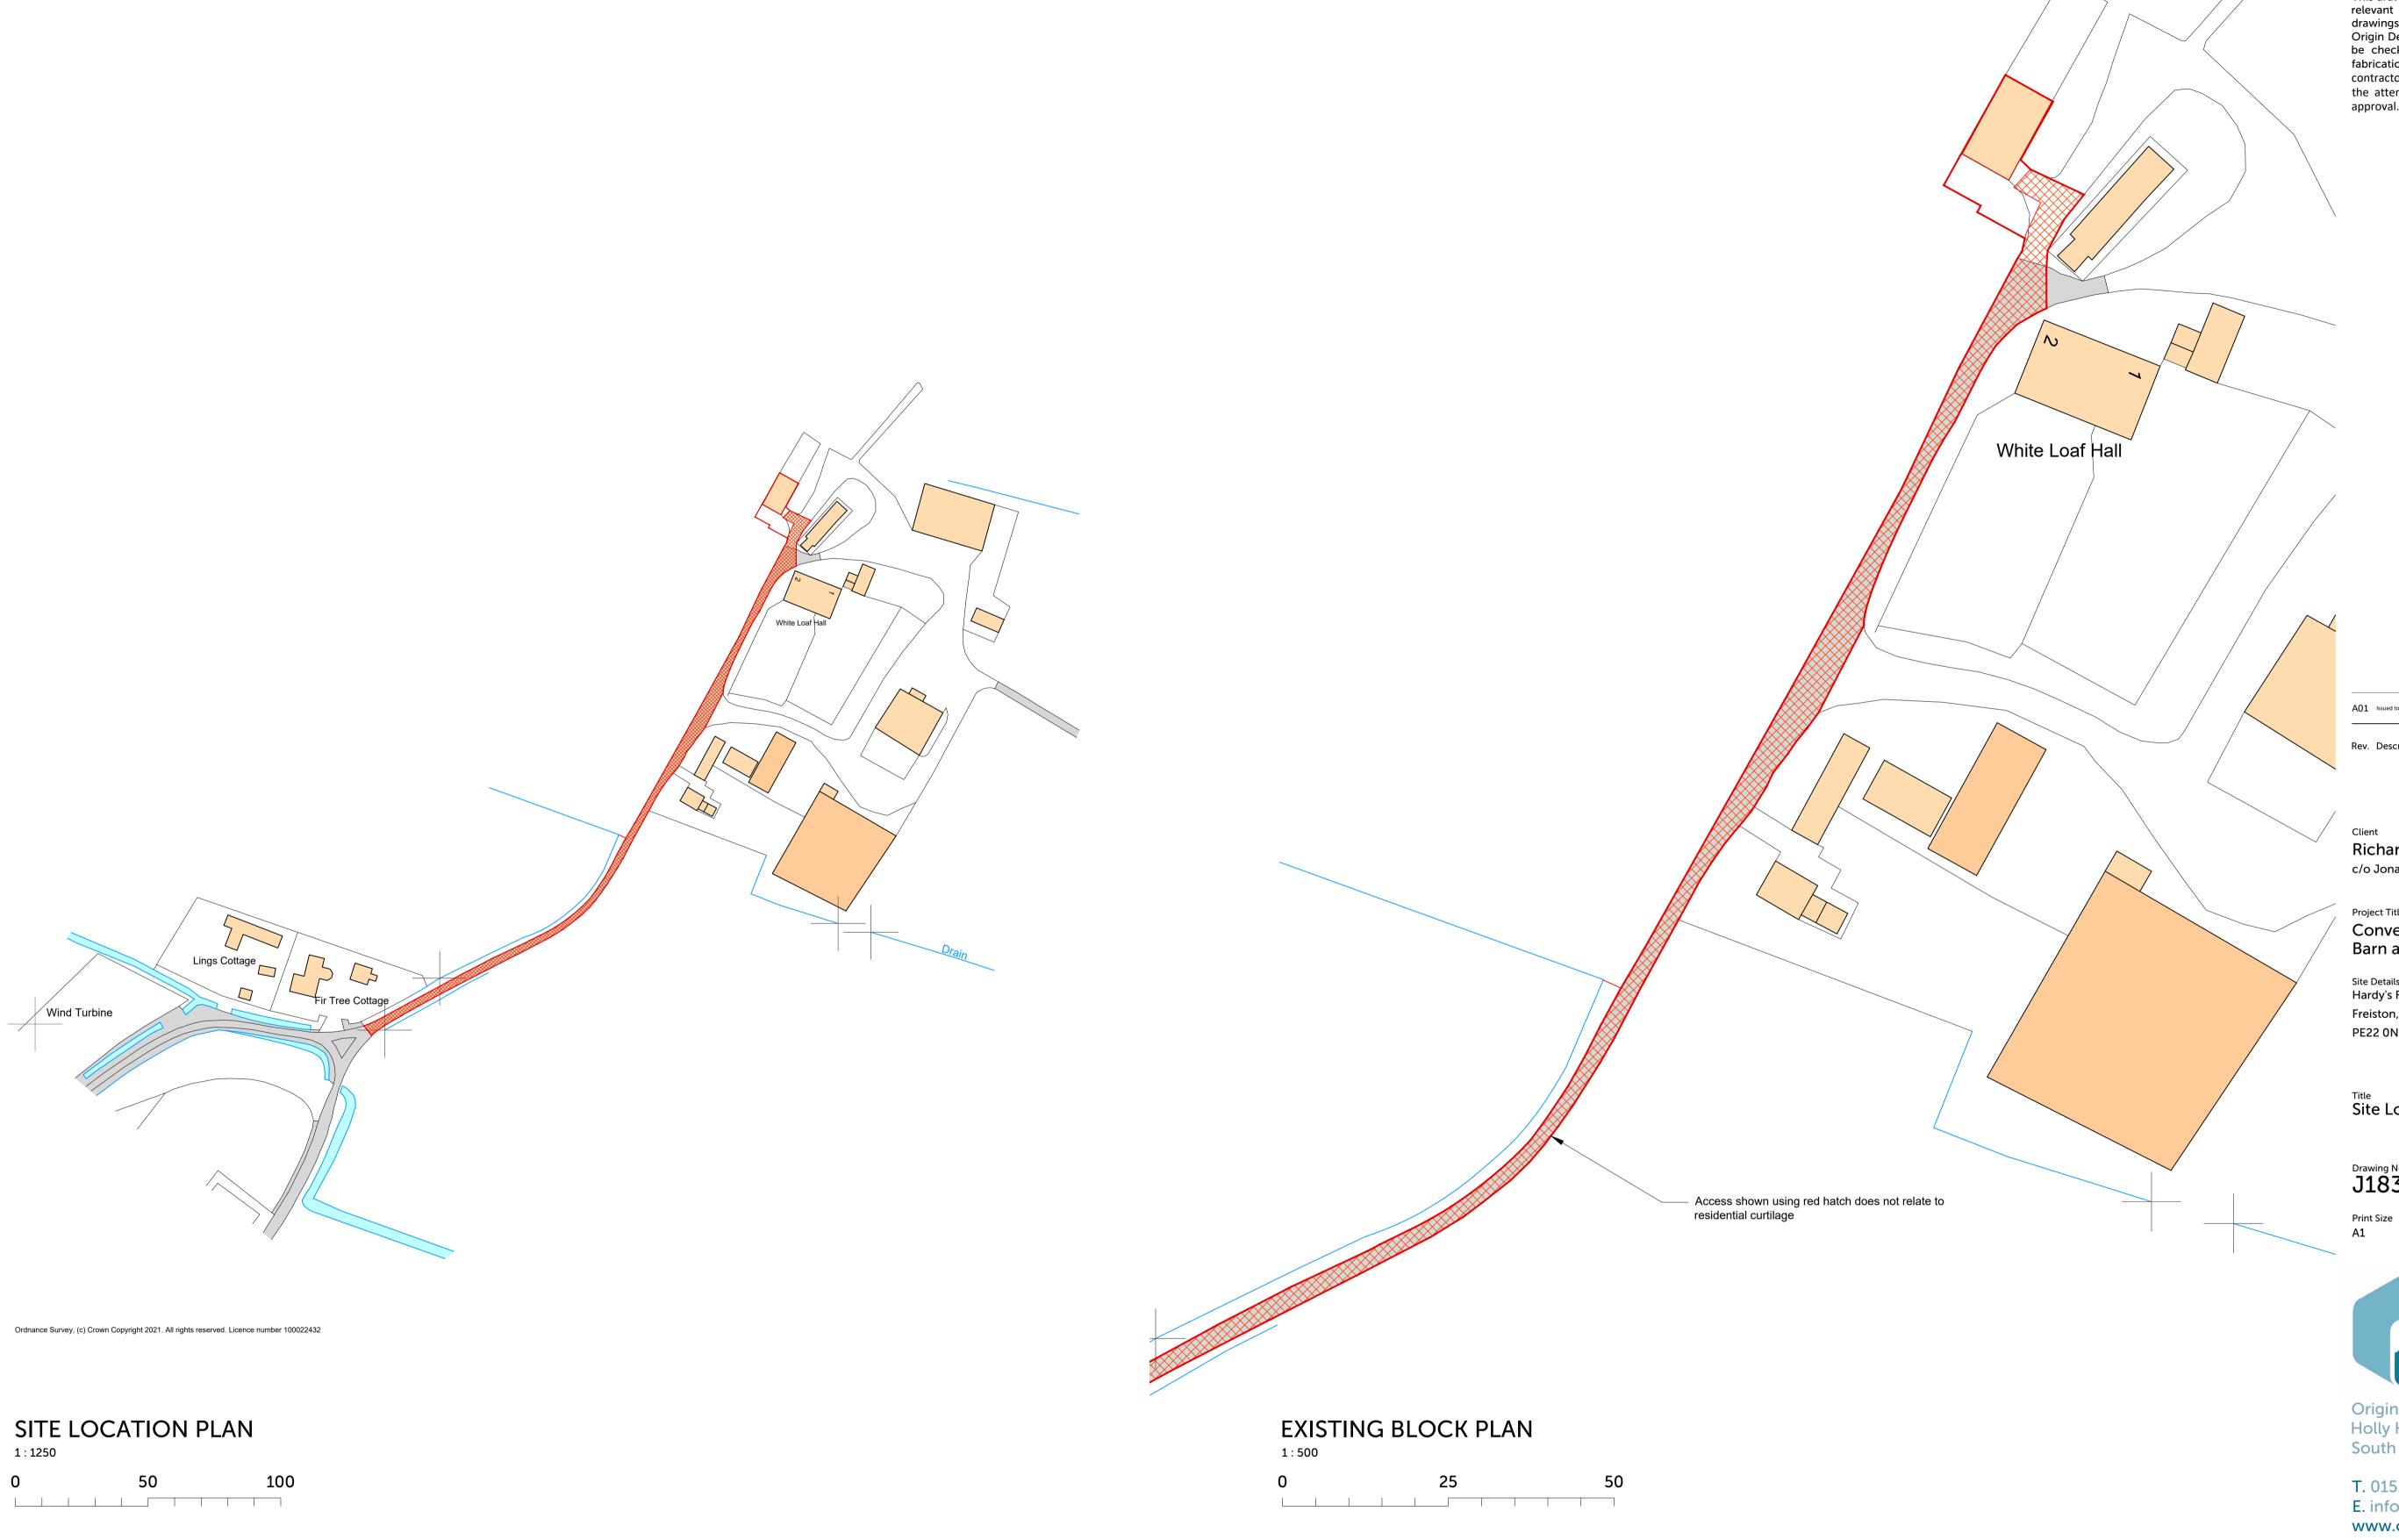

A01 Issued to the LPA. Rev. Description

**Richard Hardy** c/o Jonathan Priestley

Conversion of Existing Agricultural Barn at Shore Road

Site Details

Hardy's Farm, White Loaf, White Loaf Hall Lane Freiston, Boston, PE22 OND

Title
Site Location & Existing Block Plan

Drawing Number J1833-PL-01

Origin Design Studio Ltd Holly House, Meadow Lane South Hykeham, Lincoln LN6 9PF

T. 01522 405100

E. info@origindesignstudio.co.uk www.origindesignstudio.co.uk