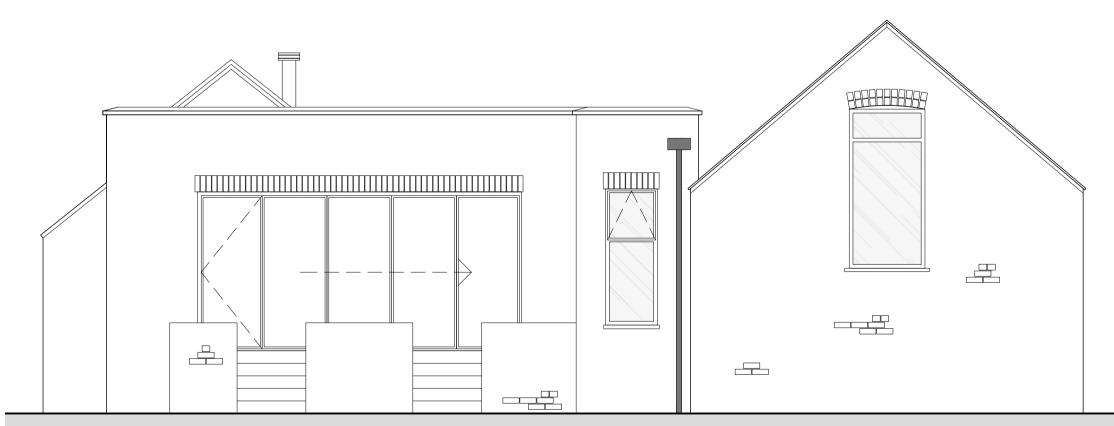

Proposed parapet top +06.190 ODN



Proposed ground level +02.230 ODN

Proposed Raised ridge (North Barn) +07.771 ODN

Proposed parapet top +06.190 ODN



Proposed ground level +02.230 ODN

Proposed Raised ridge (North Barn) +07.771 ODN Proposed parapet top +06.190 ODN

Proposed ground level +02.230 ODN

#### PROPOSED SOUTH EAST ELEVATION 1:50



#### PROPOSED NORTH WEST ELEVATION



PROPOSED SOUTH WEST ELEVATION 1:50



#### PROPOSED NORTH EAST ELEVATION 1:50

COPYRIGHT

Origin Design Studio has prepared and issued this document to the named client and associated professionals related to this project.
Origin Design Studio retains ownership. We do
not give permission for reproduction and editing without consultation and our approval.

GENERAL NOTES

This drawing is to be read in conjunction with all relevant Engineers, Architect's and specialists' drawings. Do not scale from this or any other Origin Design Studio drawing. All dimensions to be checked on site prior to construction or fabrication. Changes to specification are to contractors risk. All changes should be brought to the attention of the client/Building Control for approval. Please report any errors immediately.

| P04  | Issued to LPA | 01/10/