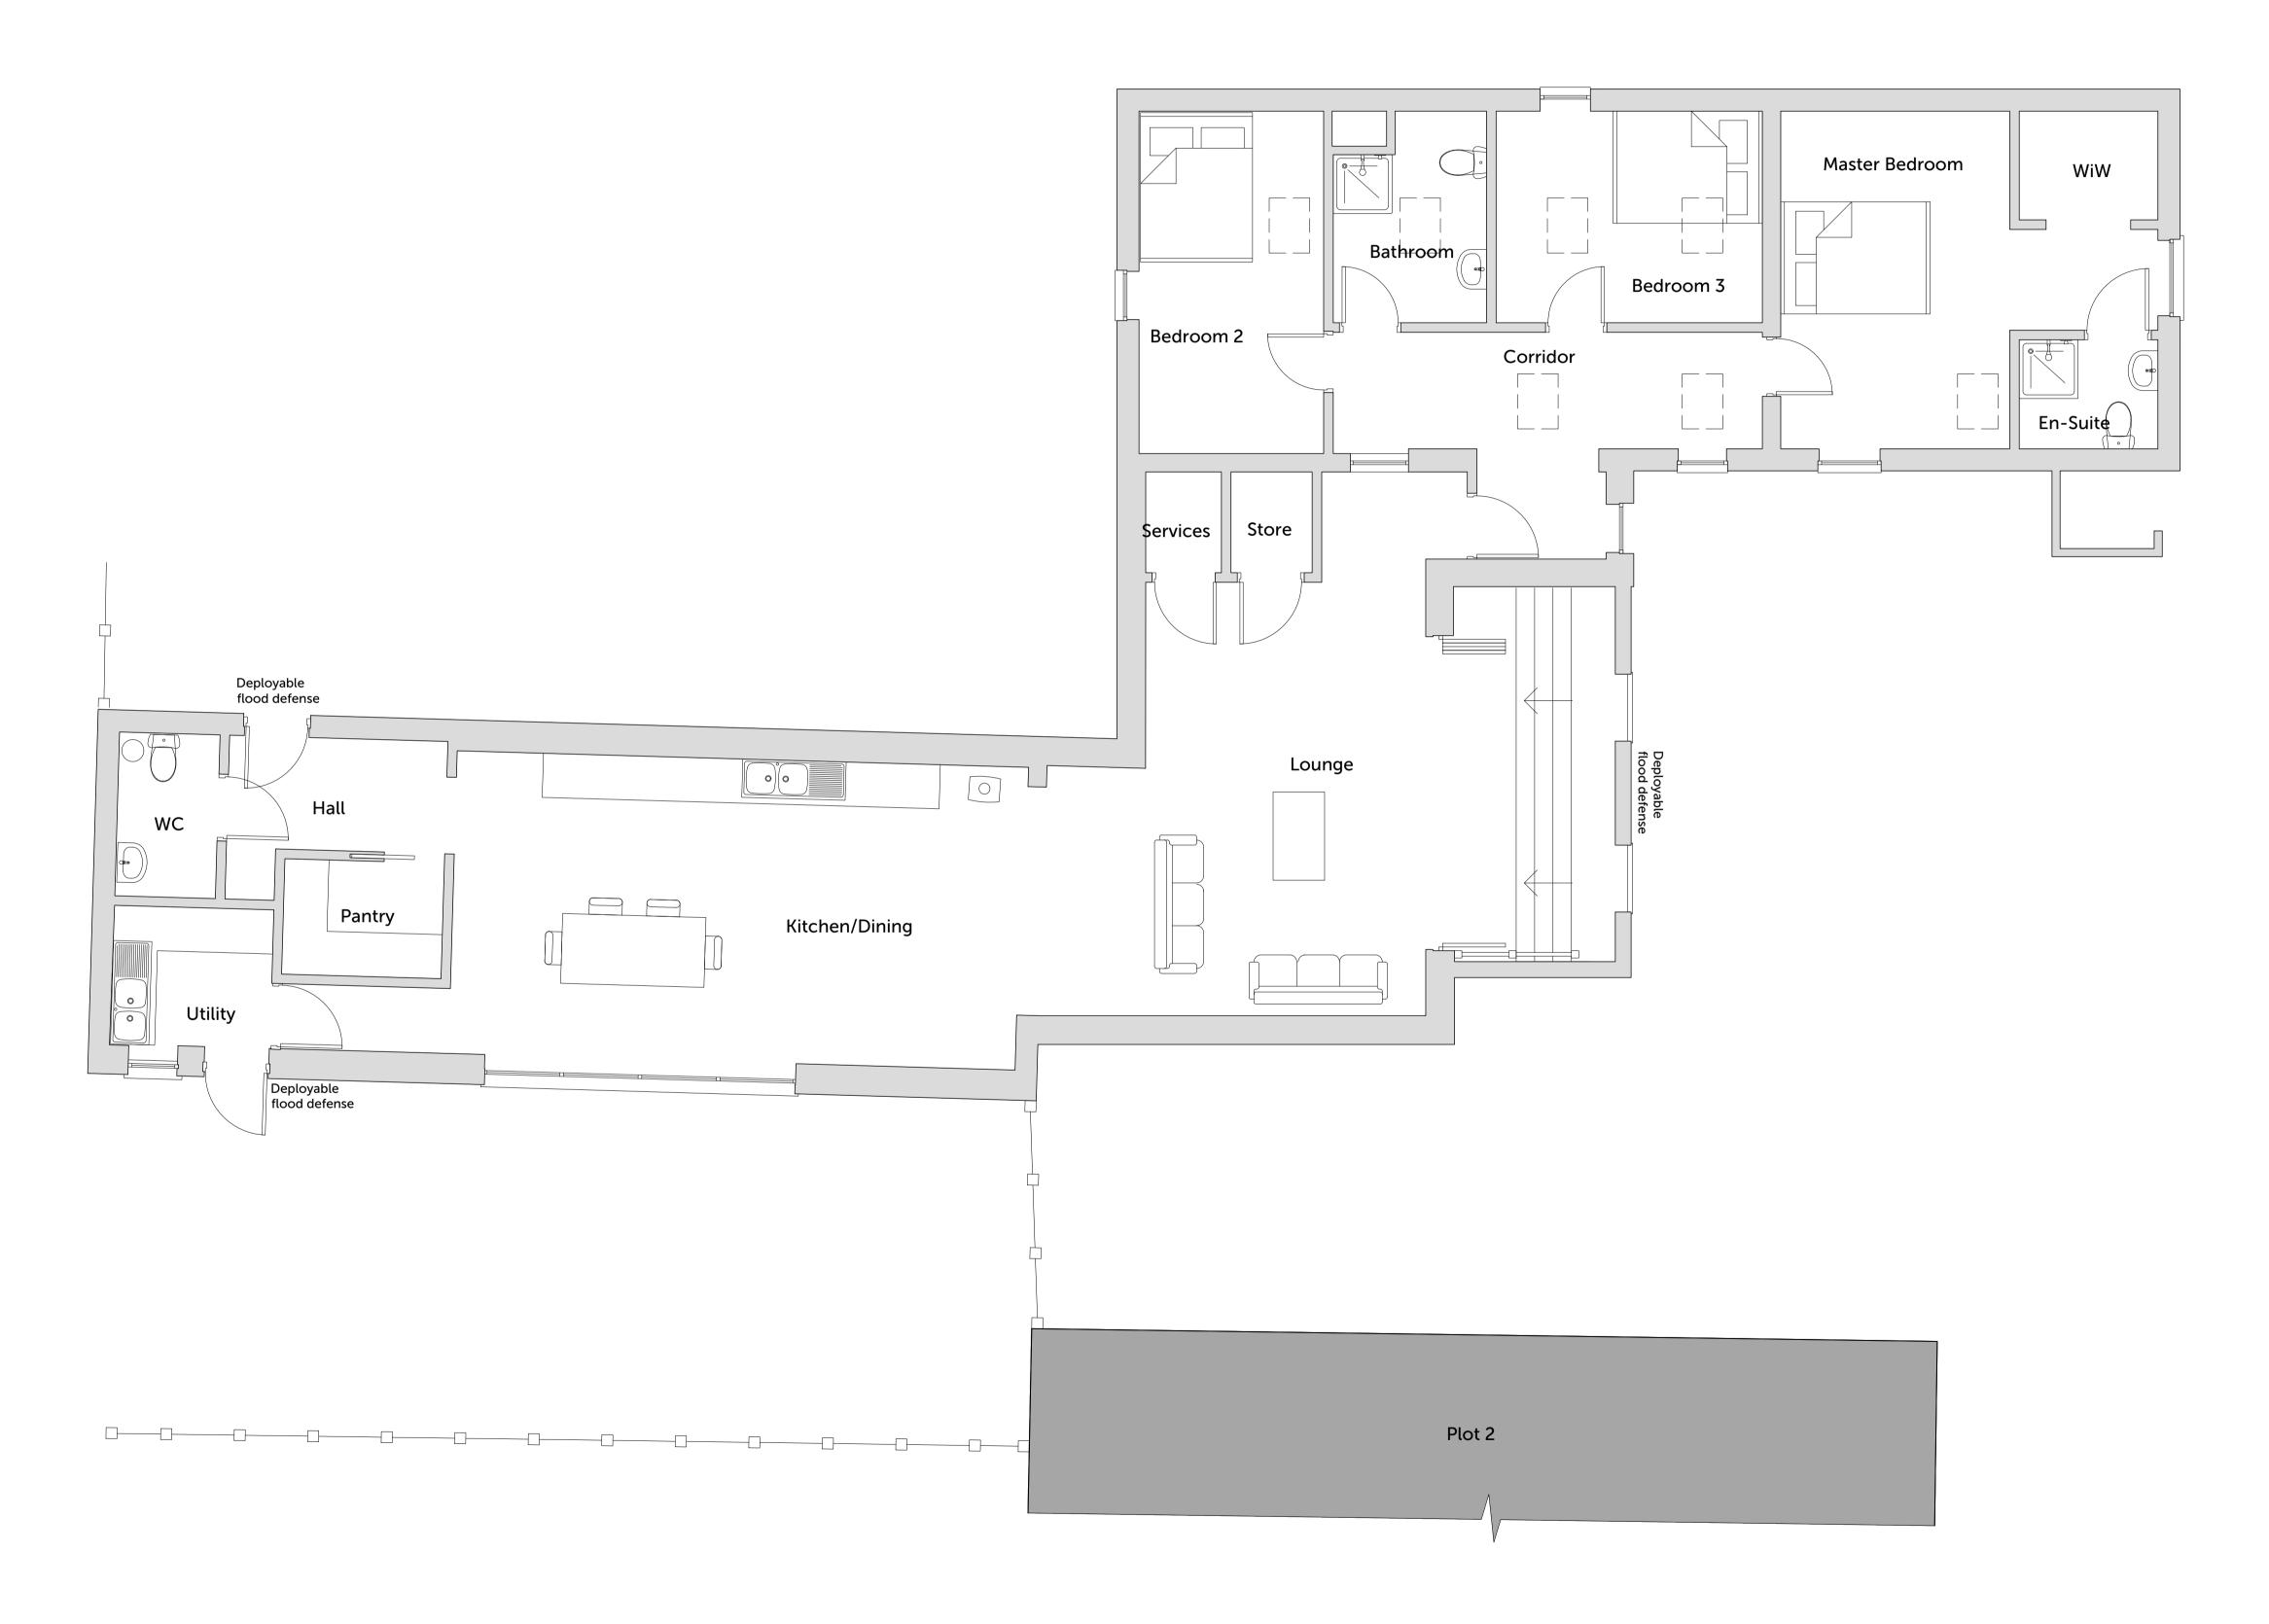

### PROPOSED GROUND FLOOR PLAN

1:50

2.5

### Project Title Barn Conversion

Site Details Bambers Yard Brothertoft, Boston PE20 3SW

# Title Proposed Ground Floor

Drawing Number
J1767-PL-100