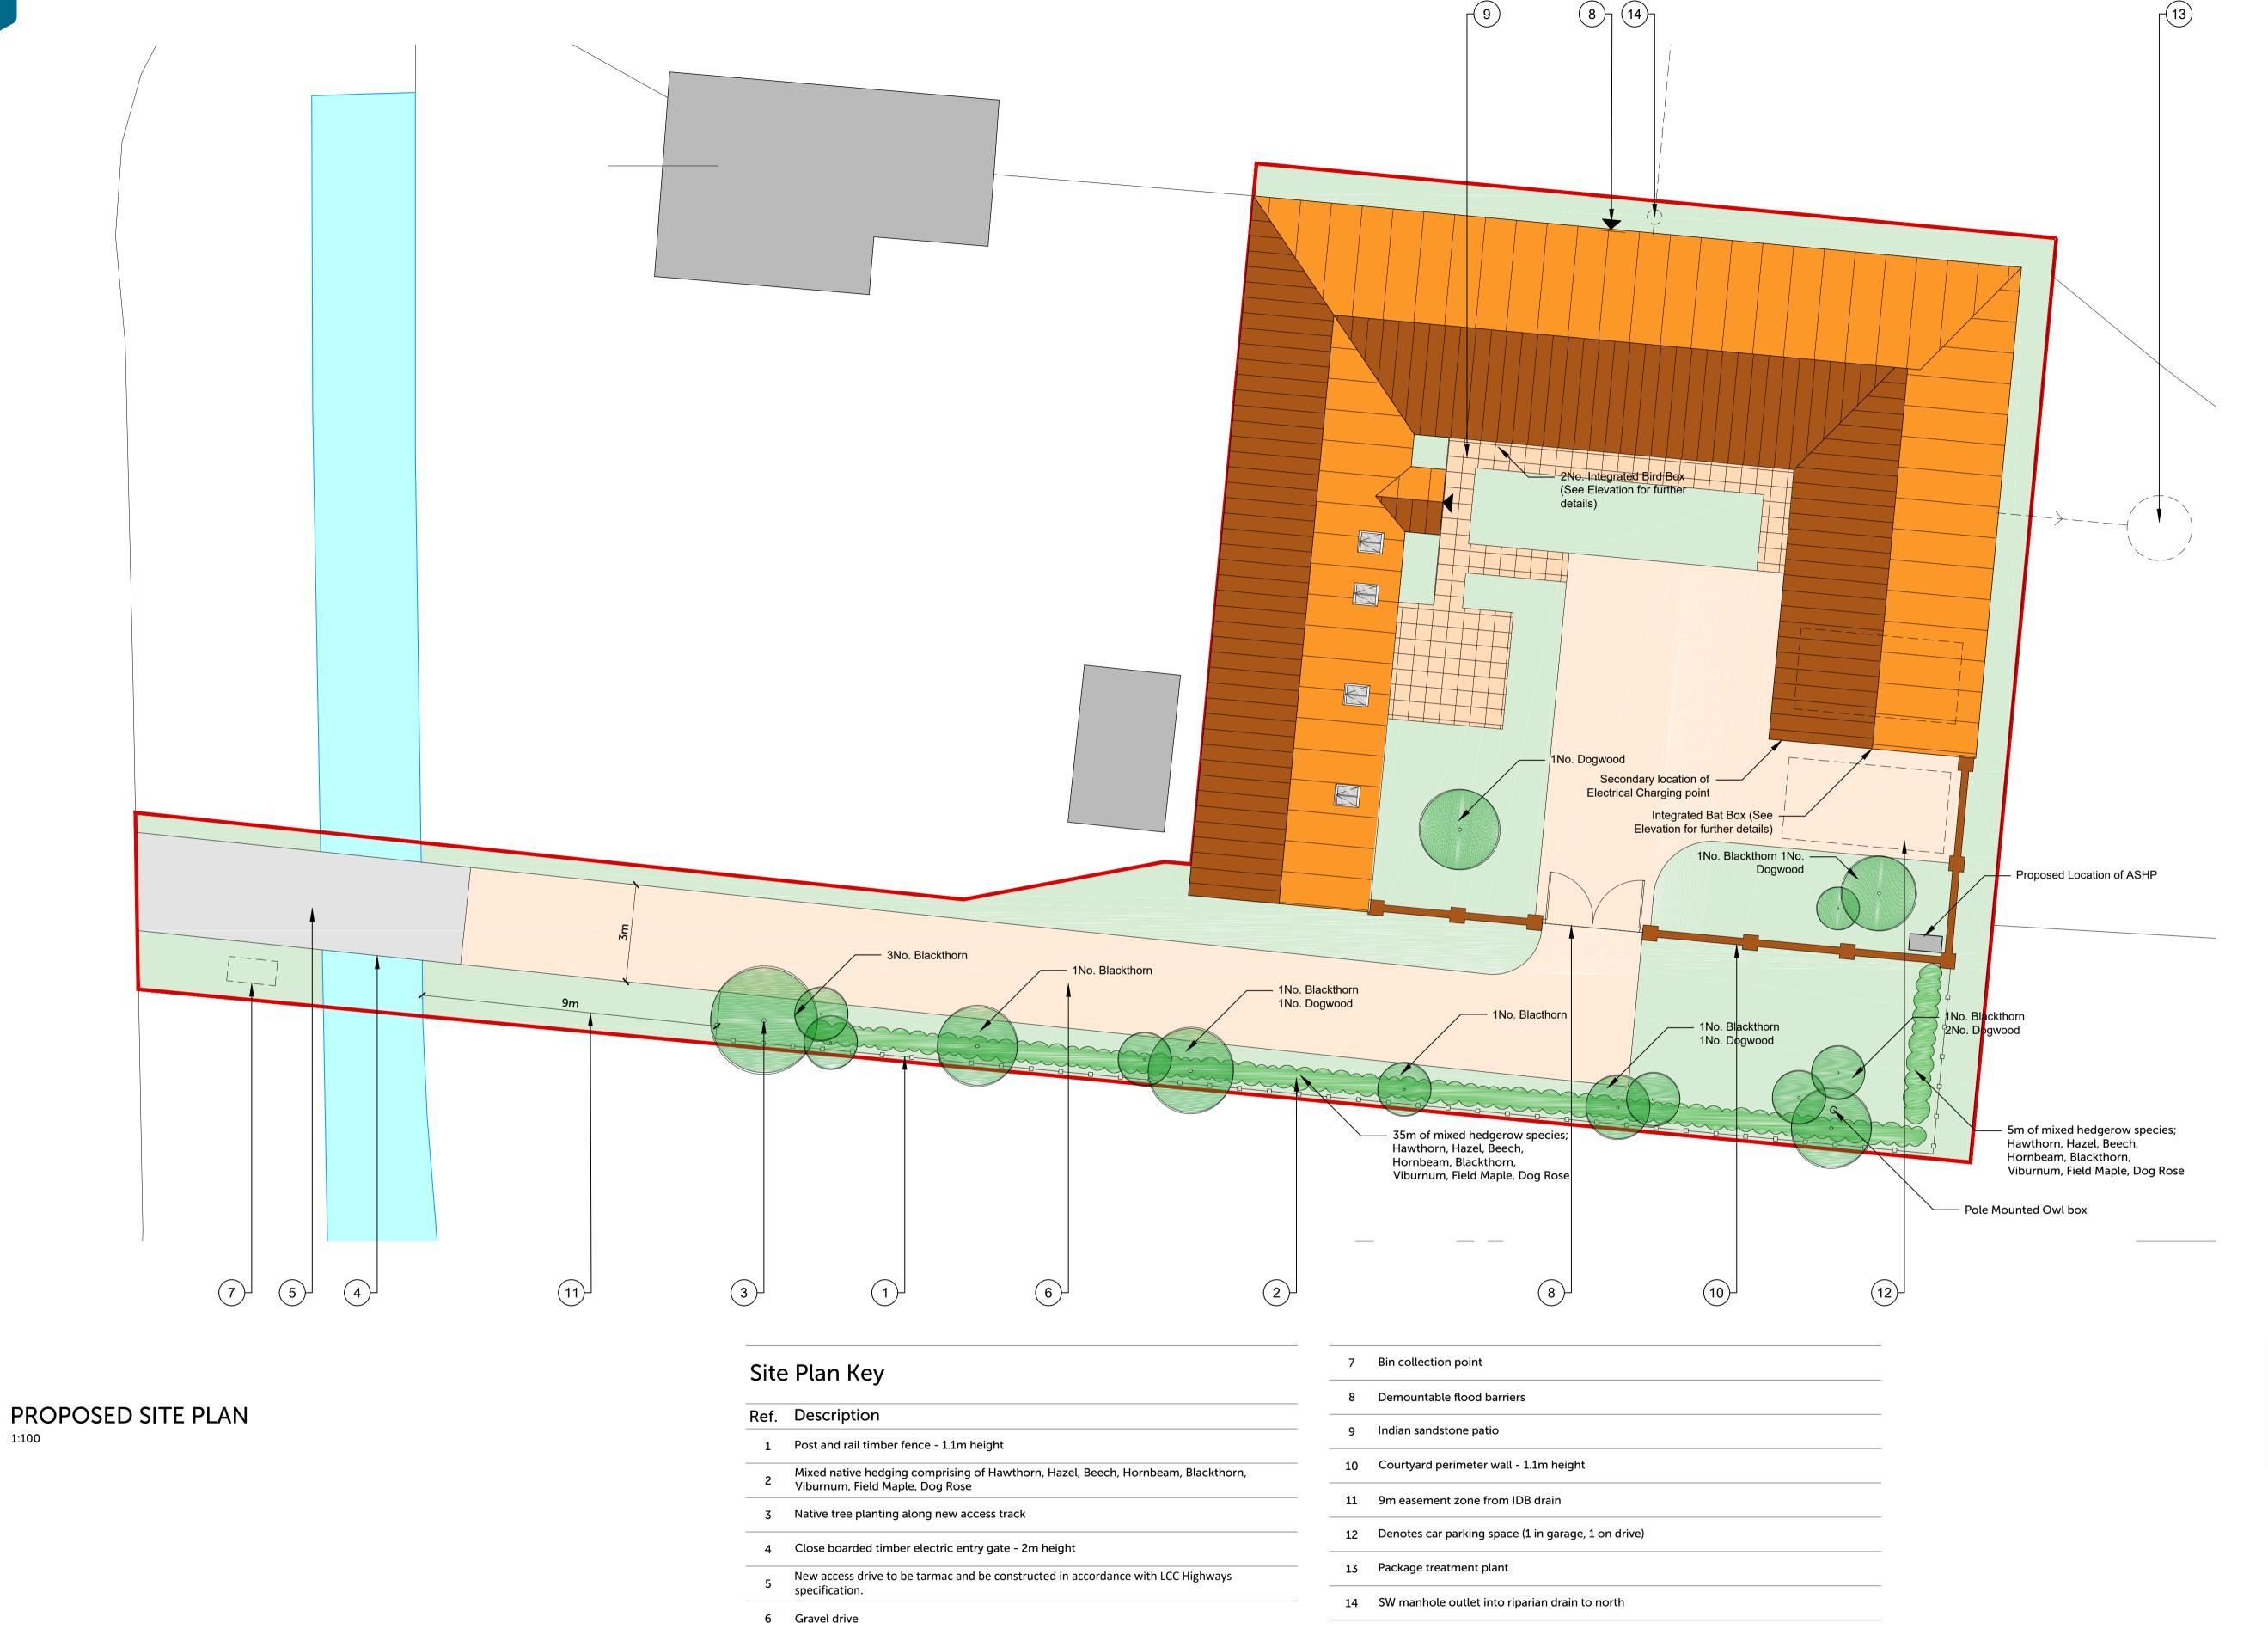

H Robinson & Son

**Project Title Proposed Barn Conversion** to a Residential Dwelling

Site Details **Red Farm House** Main Road, Brothertoft Boston, PE20 3SW

Title Proposed Site Plan