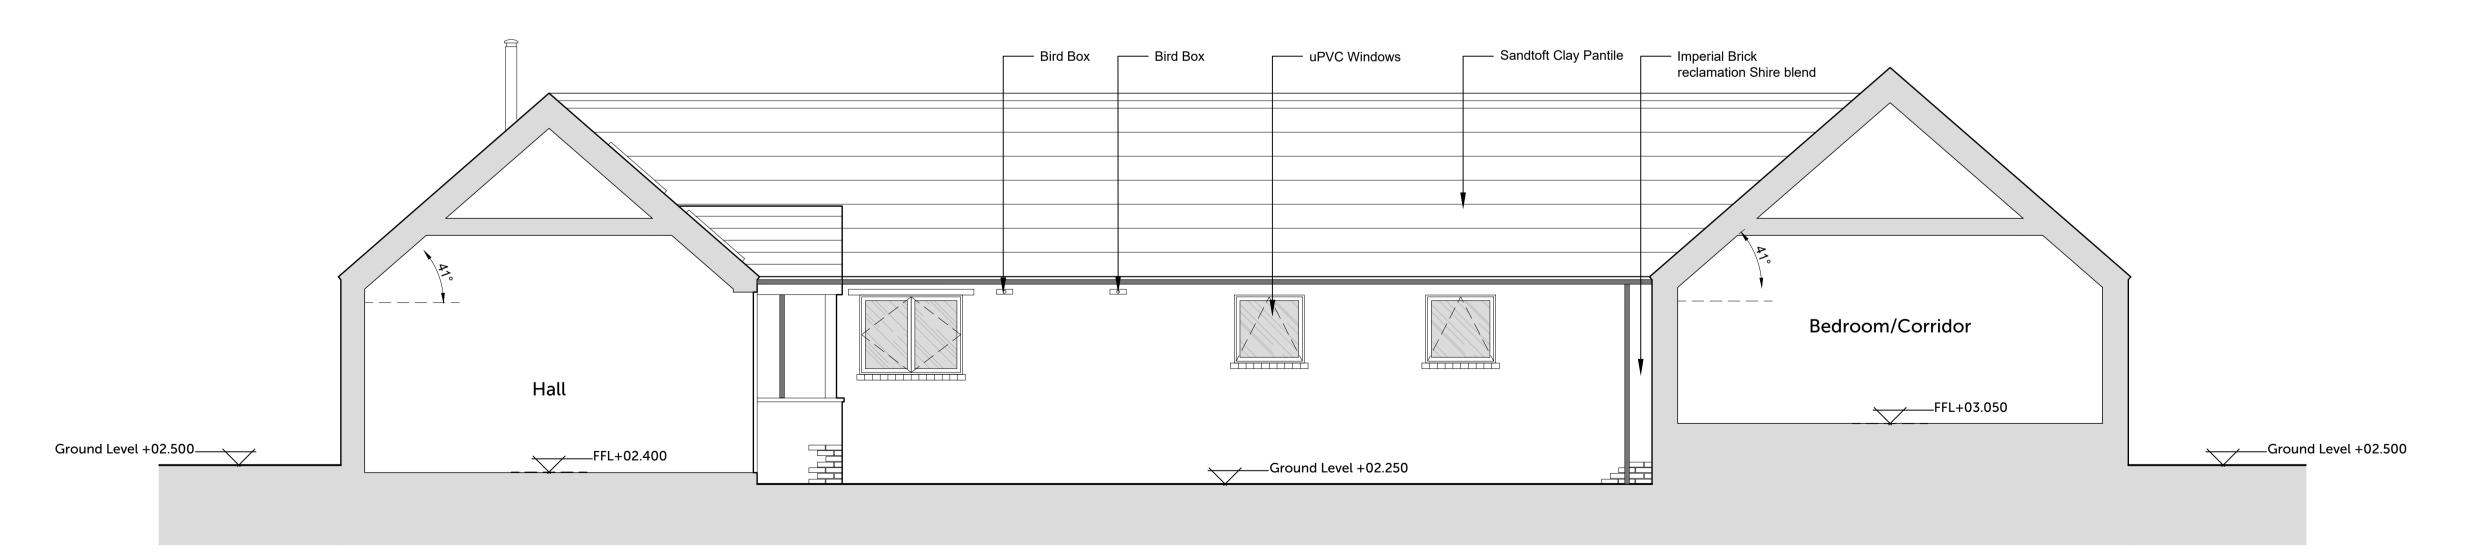

# PROPOSED WEST ELEVATION (Inside Courtyard) Liso Liso

## PROPOSED EAST ELEVATION (Inside Courtyard)

1:50



# PROPOSED SOUTH ELEVATION (Inside Courtyard) 1:50

0 2.5 5

### COPYRIGHT

Origin Design Studio has prepared and issued this document to the named client and associated professionals related to this project. Origin Design Studio retains ownership. We do not give permission for reproduction and editing without consultation and our approval.

### GENERAL NOTES

This drawing is to be read in conjunction with all relevant Engineers, Architect's and specialists' drawings. Do not scale from this or any other Origin Design Studio drawing. All dimensions to be checked on site prior to construction or fabrication. Changes to specification are to contractors risk. All changes should be brought to the attention of the client/Building Control for approval. Please report any errors immediately.

| R