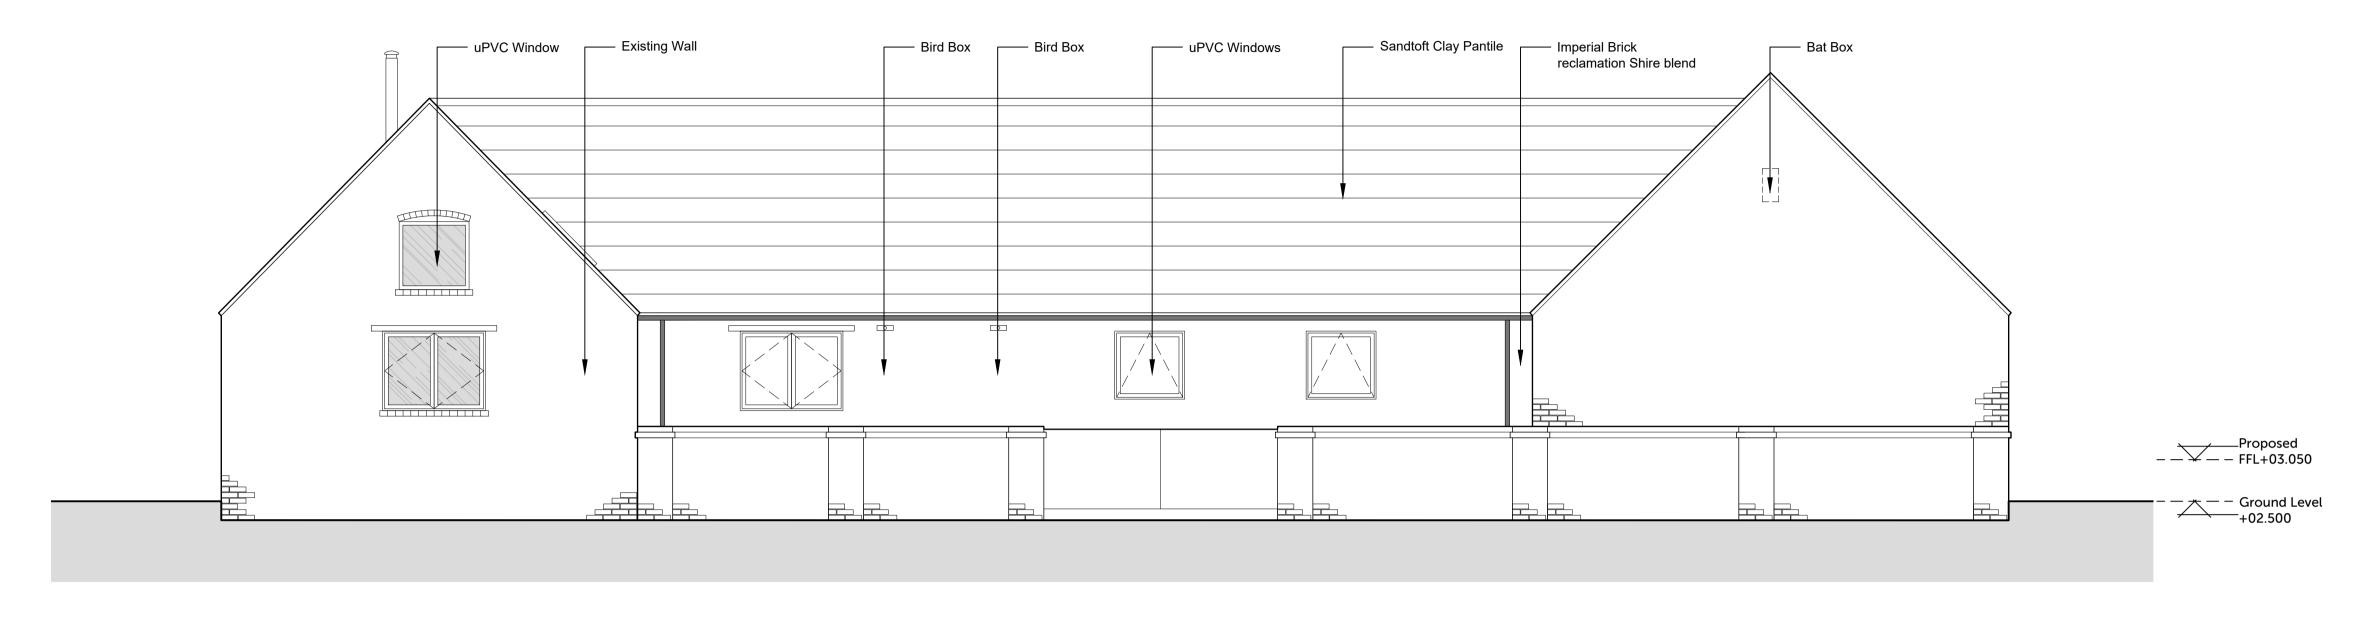

### PROPOSED SOUTH ELEVATION

1:5



### PROPOSED NORTH ELEVATION 1:50

0 2.5 5

#### COPYRIGHT

Origin Design Studio has prepared and issued this document to the named client and associated professionals related to this project. Origin Design Studio retains ownership. We do not give permission for reproduction and editing without consultation and our approval.

#### GENERAL NOTES

This drawing is to be read in conjunction with all relevant Engineers, Architect's and specialists' drawings. Do not scale from this or any other Origin Design Studio drawing. All dimensions to be checked on site prior to construction or fabrication. Changes to specification are to contractors risk. All changes should be brought to the attention of the client/Building Control for approval. Please report any er