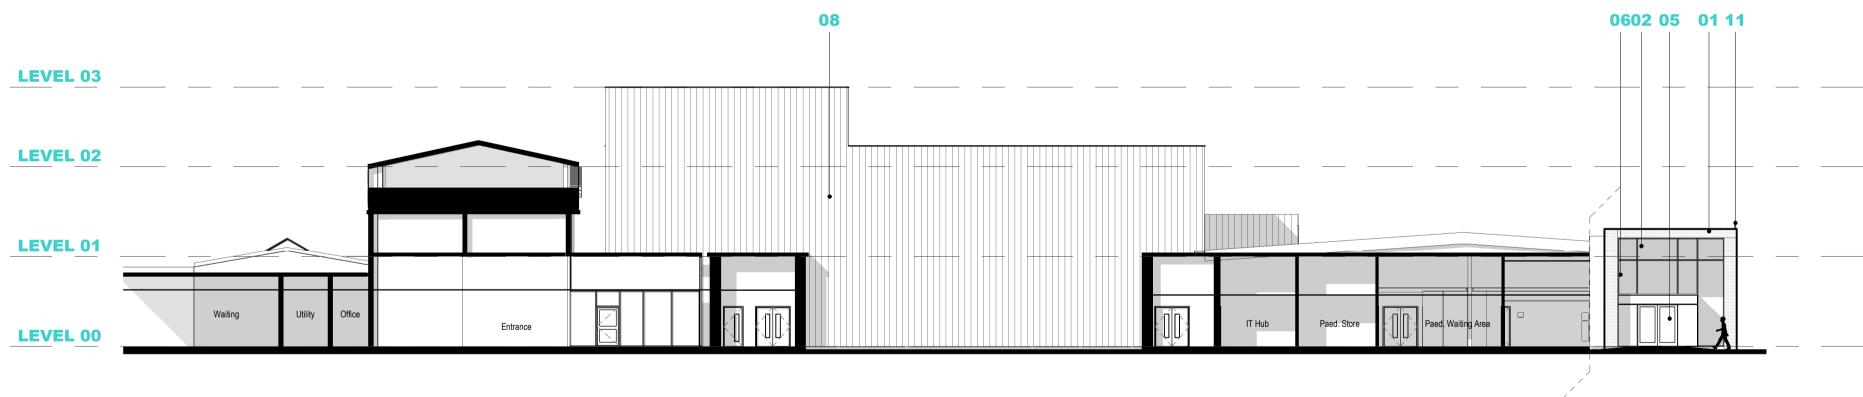

# 3: WEST ELEVATION

1:200

#### MATERIAL LEGEND All materials to be agreed with the Planning Authority.

- 01 Facing Brick Specification and colour TBC
- 02 Aluminium Rainscreen Cladding
- Specification, colour and pattern TBC 03 Windows. PPC Aluminium
- Specification and frame colour TBC
- 04 Glazed Spandrel Panels Specification and colour TBC
- 05 Doors. PPC Aluminium Specification and frame colour TBC
- 06 Glazed Curtain Wall. PPC Aluminium Specification and frame colour TBC
- 07 Entrance Lobby
- 08 Standing Seam
- Specification and colour TBC 09 Engineering Brickwork
- Specification and colour TBC
- 10 Existing ED Roof
- 11 Illuminated Signage Letters Specification and colour TBC
- 12 Back-Lit Signage Letters Specification and colour TBC
- 13 Plant Louvres Specification and colour TBC
- 14 Ambulance Canopy
- Details subject to Structural Engineer Design