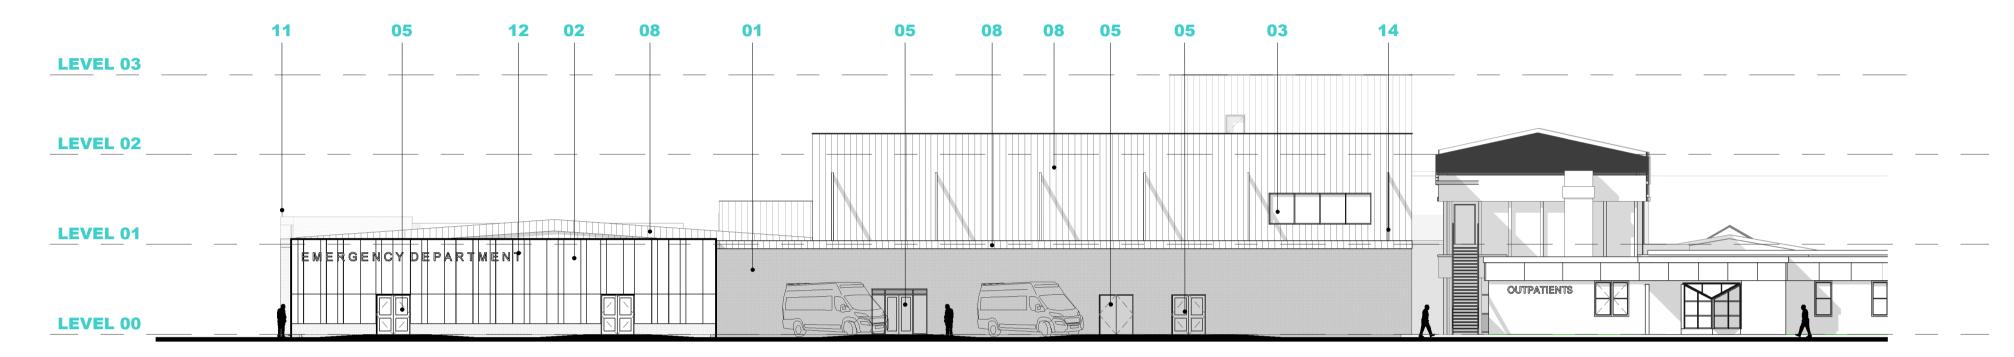

## 2: EAST ELEVATION

1:200

#### MATERIAL LEGEND All materials to be agreed with the Planning Authority.

- 01 Facing Brick Specification and colour TBC
- 02 Aluminium Rainscreen Cladding
- Specification, colour and pattern TBC 03 Windows. PPC Aluminium
- Specification and frame colour TBC
- 04 Glazed Spandrel Panels Specification and colour TBC
- 05 Doors. PPC Aluminium Specification and frame colour TBC
- 06 Glazed Curtain Wall. PPC Aluminium Specification and frame colour TBC
- 07 Entrance Lobby
- 08 Standing Seam
- Specification and colour TBC 09 Engineering Brickwork
- Specification and colour TBC
- 10 Existing ED Roof
- 11 Illuminated Signage Letters Specification and colour TBC
- 12 Back-Lit Signage Letters Specification and colour TBC
- 13 Plant Louvres Specification and colour TBC
- 14 Ambulance Canopy
- Details subject to Structural Engineer Design