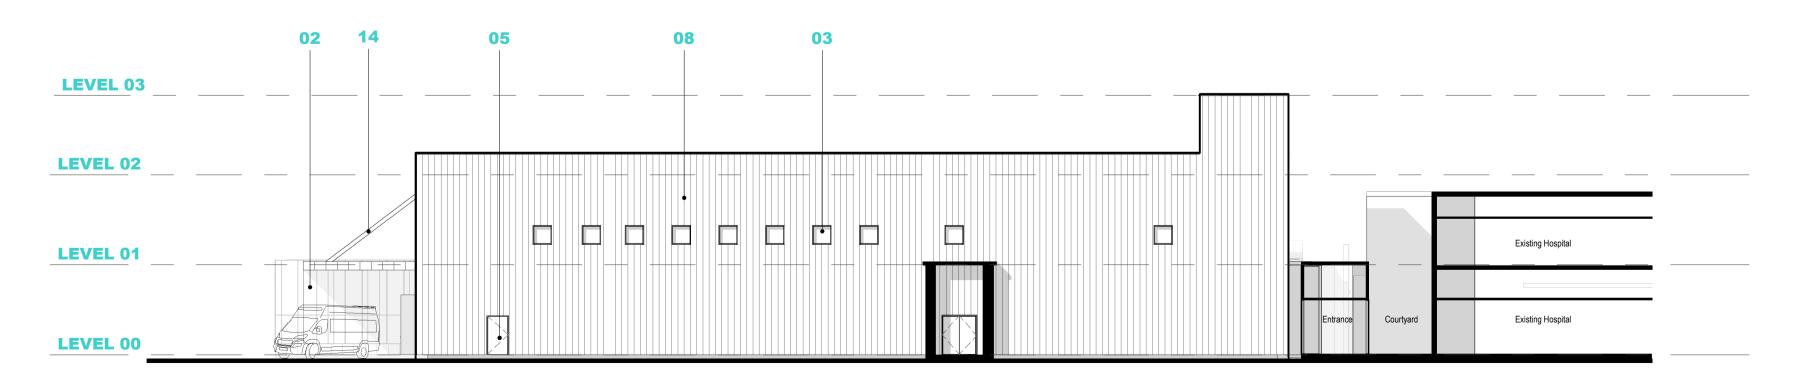

## 4: NORTH ELEVATION

1:200

"For the purposes of Planning Consent the following applies to any copy of this drawing made by the Local Authority:

This copy has been made by and with the authority of the person required to make the plan and drawing open to public inspection pursuant to Section 47 of the Copyright, Designs and Patents Act 1988. Unless that Act provides a relevant exception to copyright, the copy must not be copied without the prior permission of the copyright owner. If any copy is made under the authority only the whole drawing including the copyright holder's name and this notice, is to be copied."

#### MATERIAL LEGEND All materials to be agreed with the Planning Authority.

- 01 Facing Brick Specification and colour TBC
- 02 Aluminium Rainscreen Cladding
- Specification, colour and pattern TBC 03 Windows. PPC Aluminium
- Specification and frame colour TBC
- 04 Glazed Spandrel Panels Specification and colour TBC
- 05 Doors. PPC Aluminium Specification and frame colour TBC
- 06 Glazed Curtain Wall. PPC Aluminium Specification and frame colour TBC
- 07 Entrance Lobby
- 08 Standing Seam
- Specification and colour TBC 09 Engineering Brickwork
- Specification and colour TBC
- 10 Existing ED Roof
- 11 Illuminated Signage Letters Specification and colour TBC
- 12 Back-Lit Signage Letters Specification and colour TBC
- 13 Plant Louvres Specification and colour TBC
- 14 Ambulance Canopy
- Details subject to Structural Engineer Design