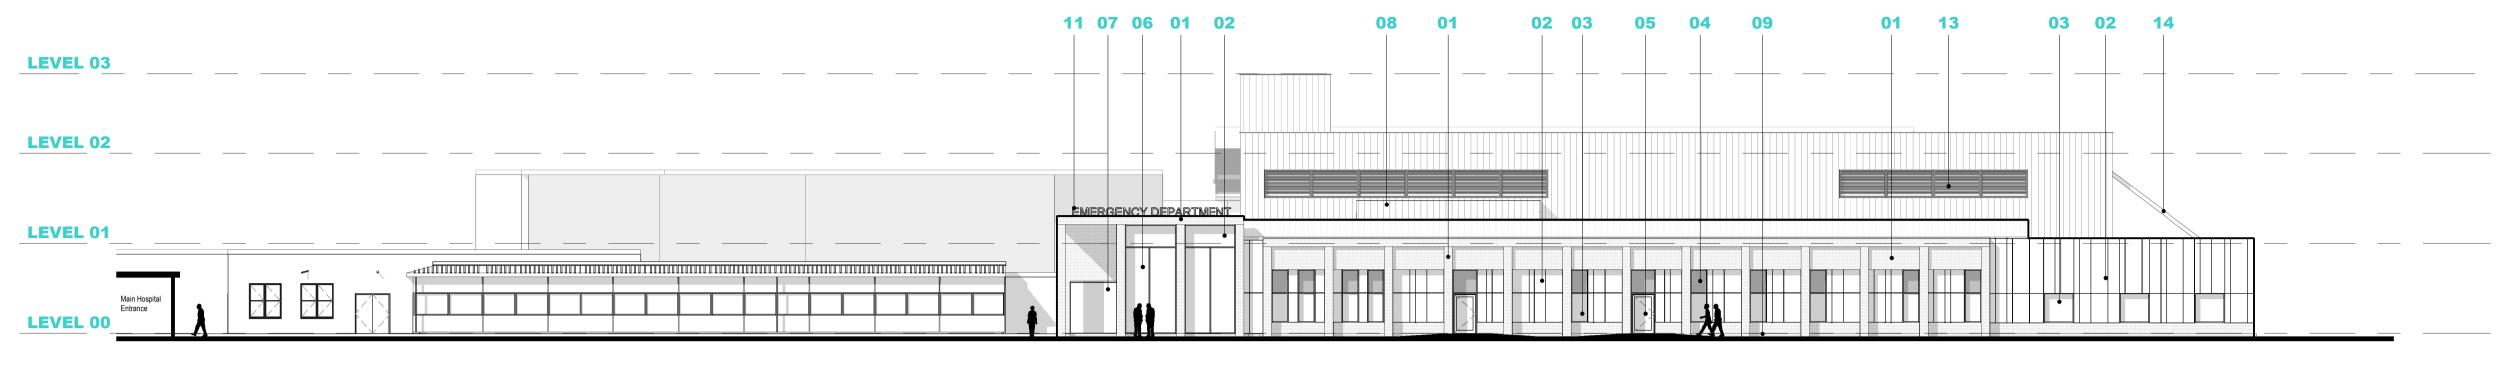

# 1: SOUTH ELEVATION

1:200

#### MATERIAL LEGEND All materials to be agreed with the Planning Authority.

- 01 Facing Brick Specification and colour TBC
- 02 Aluminium Rainscreen Cladding
- Specification, colour and pattern TBC 03 Windows. PPC Aluminium
- Specification and frame colour TBC
- 04 Glazed Spandrel Panels Specification and colour TBC
- 05 Doors. PPC Aluminium Specification and frame colour TBC
- 06 Glazed Curtain Wall. PPC Aluminium Specification and frame colour TBC
- 07 Entrance Lobby
- 08 Standing Seam
- Specification and colour TBC 09 Engineering Brickwork
- Specification and colour TBC
- 10 Existing ED Roof
- 11 Illuminated Signage Letters Specification and colour TBC
- 12 Back-Lit Signage Letters Specification and colour TBC
- 13 Plant Louvres Specification and colour TBC
- 14 Ambulance Canopy
- Details subject to Structural Engineer Design