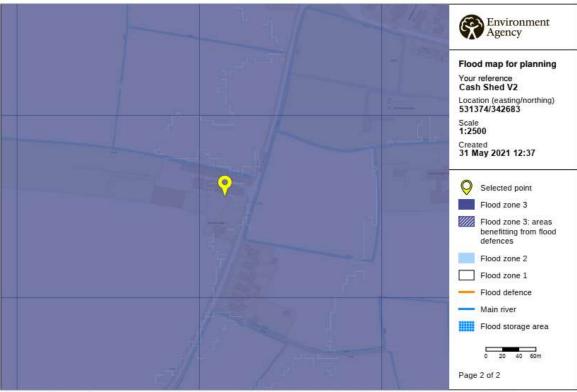

## **Flood Risk Assessment**

After referring to the governments 'Flood Map for Planning' it is noted that the proposed site development is situated within Flood Zone 3.

The proposed building is to be situated in a typical farm environment.