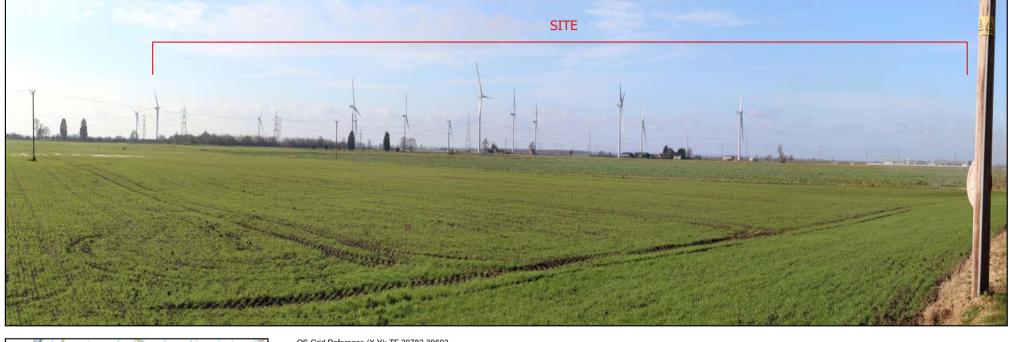

OS Grid Reference (X,Y): TF 20782 39603 Elevation (AOD): N/A Receptor Type: Road Users/Homeowners Direction of View: South West Distance to Proposed Solar Farm Site: 1505m Date and time: 01.02.21, 12:48hrs

LANDSCAPE VISUAL IMPACT ASSESSMENT (LVIA)

DWD PROPERTY & PLANNING LLP

Project Title

VICARAGE DROVE, BICKER

VIEWPOINT 7 - NORTH DROVE, NORTH EAST OF SITE

|  |  |                     | Date<br>16/06/21 |
|--|--|---------------------|------------------|
|  |  | Scale @ A3<br>N.T.S |                  |