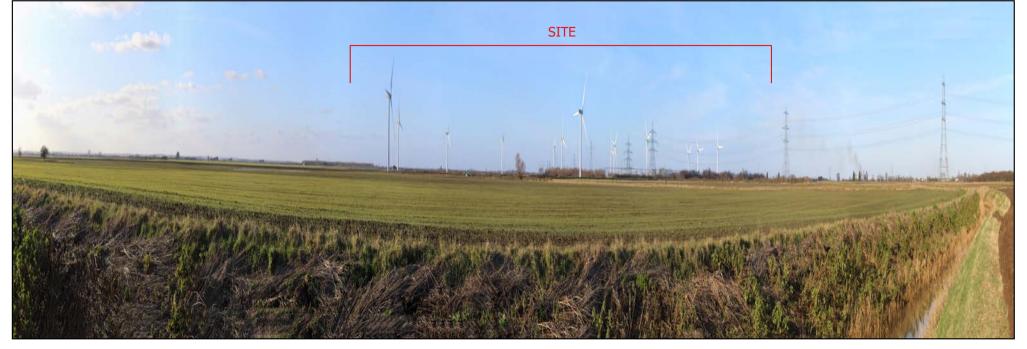

OS Grid Reference (X,Y): TF 20094 37501 Elevation (AOD): N/A Receptor Type: Footpath Users Direction of View: North West Distance to Proposed Solar Farm Site: 993m Date and time: 01.02.21, 15:31hrs

LANDSCAPE VISUAL IMPACT ASSESSMENT (LVIA)

DWD PROPERTY & PLANNING LLP

Project Title

VICARAGE DROVE, BICKER

VIEWPOINT 5 - FOOTPATH ALONG HAMMOND BECK, SOUTH OF SITE

| Drawn<br>HS |  |                     | Date<br>16/06/21 |
|-------------|--|---------------------|------------------|
|             |  | Scale @ A3<br>N.T.S |                  |