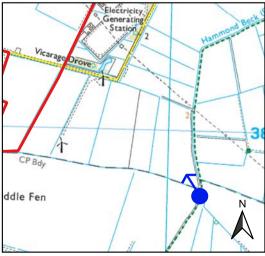

OS Grid Reference (X,Y): TF 20094 37501 Elevation (AOD): N/A Receptor Type: Footpath Users Direction of View: North West Distance to Proposed Solar Farm Site: 993m Date and time: 01.02.21, 15:31hrs

LANDSCAPE VISUAL IMPACT ASSESSMENT (LVIA)

DWD PROPERTY & PLANNING LLP

Project Title

VICARAGE DROVE, BICKER

VIEWPOINT 5 - FOOTPATH ALONG HAMMOND BECK, SOUTH OF SITE

| Drawn<br>HS |  |                     | Date<br>16/06/21 |
|-------------|--|---------------------|------------------|
|             |  | Scale @ A3<br>N.T.S |                  |