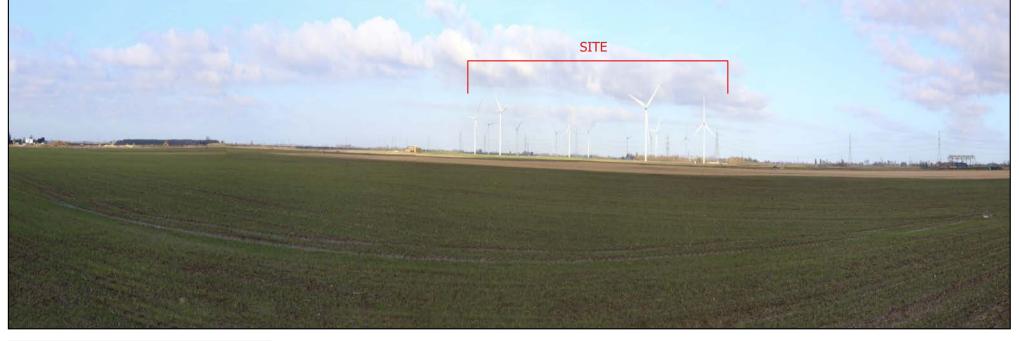

OS Grid Reference (X,Y): TF 19295 36769 Elevation (AOD): N/A Receptor Type: Footpath Users/Road Users Direction of View: North Distance to Proposed Solar Farm Site: 1110m Date and time: 01.02.21, 13:21hrs

LANDSCAPE VISUAL IMPACT ASSESSMENT (LVIA)

DWD PROPERTY & PLANNING LLP

Project Title

VICARAGE DROVE, BICKER

Drawing Title

VIEWPOINT 4 - FOOTPATH ALONG NORTH ING DROVE, SOUTH OF SITE

| Drawn                    | Checked | Approved   | Date     |
|--------------------------|---------|------------|----------|
| HS                       | HL      | HL         | 16/06/21 |
| LSC Internal Project No. |         | Scale @ A3 |          |
| D68.20                   |         | N.T.S      |          |