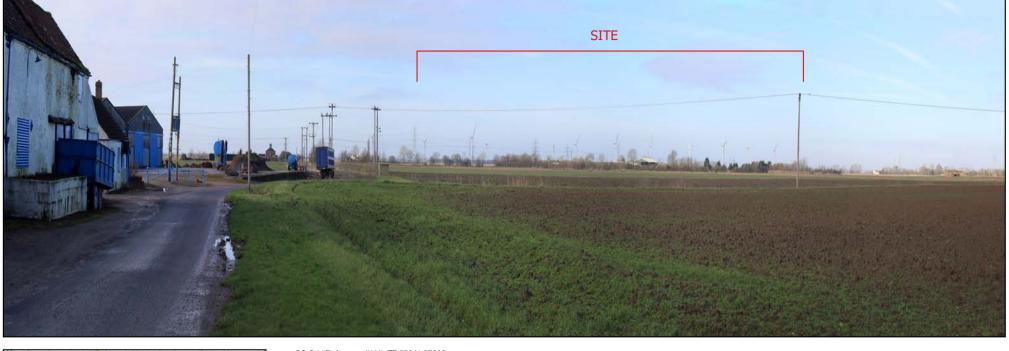

OS Grid Reference (X,Y): TF 22011 37890 Elevation (AOD): N/A Receptor Type: Road Users/Homeowners Direction of View: North West
Distance to Proposed Solar Farm Site: 2641m Date and time: 01.02.21, 12:00hrs

## VIEWPOINT 2 - ING DROVE WEST OF BICKER VILLAGE, SOUTH EAST OF SITE

| Drawn<br>HS                  |                                 |  | Date<br>16/06/21 |
|------------------------------|---------------------------------|--|------------------|
| LSC Internal Proje<br>D68.20 | C Internal Project No.<br>58.20 |  |                  |