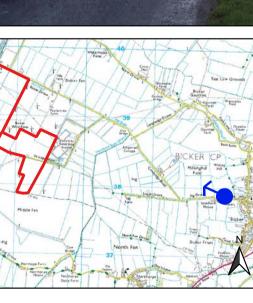

OS Grid Reference (X,Y): TF 22011 37890 Elevation (AOD): N/A Receptor Type: Road Users/Homeowners Direction of View: North West
Distance to Proposed Solar Farm Site: 2641m Date and time: 01.02.21, 12:00hrs

Location of visual receptor Site Boundary

LANDSCAPE VISUAL IMPACT ASSESSMENT (LVIA)

DWD PROPERTY & PLANNING LLP

Project Title

VICARAGE DROVE, BICKER

Drawing Title