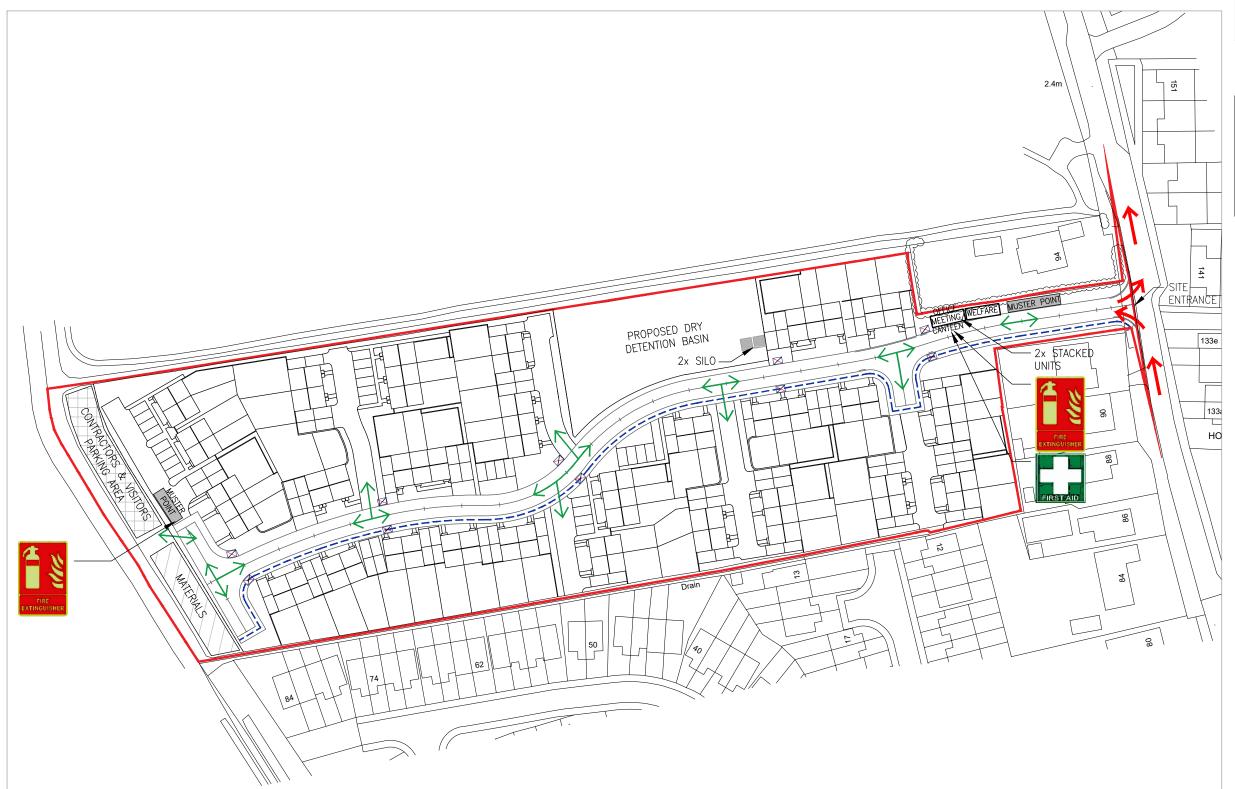

## FENSIDE ROAD - BOSTON

Ordnance Survey, (c) Crown Copyright 2020. All rights reserved. Licence number 100022432

## LEGEND

→ Site Traffic

- - Pedestrian Walkway

Crossing Point

Site / Contractors Parking

Materials Storage

Materials Deliveries

| С        | OS LICENCE NUMBER ADDED                     | 28.10.2020 |
|----------|---------------------------------------------|------------|
| l B      | RELOCATION OF OFFICE & WELFARE UNITS        | 13.10.2020 |
| А        | RELOCATION OF OFFICE, WELFARE UNITS & SILOS | 04.09.2020 |
| Revision | Notes                                       | Date       |

Project

PROPOSED RESIDENTIAL DEVELOPMENT, FENSIDE ROAD, BOSTON

Drawing

SITE PLAN - CONSTRUCTION MANAGEMENT PLAN

 Date:
 18.08.2020

 Status: FOR INFORMATION
 Scale:
 1:1000@A3

Drawing Number

FSB-SH-SP-CMP-1000