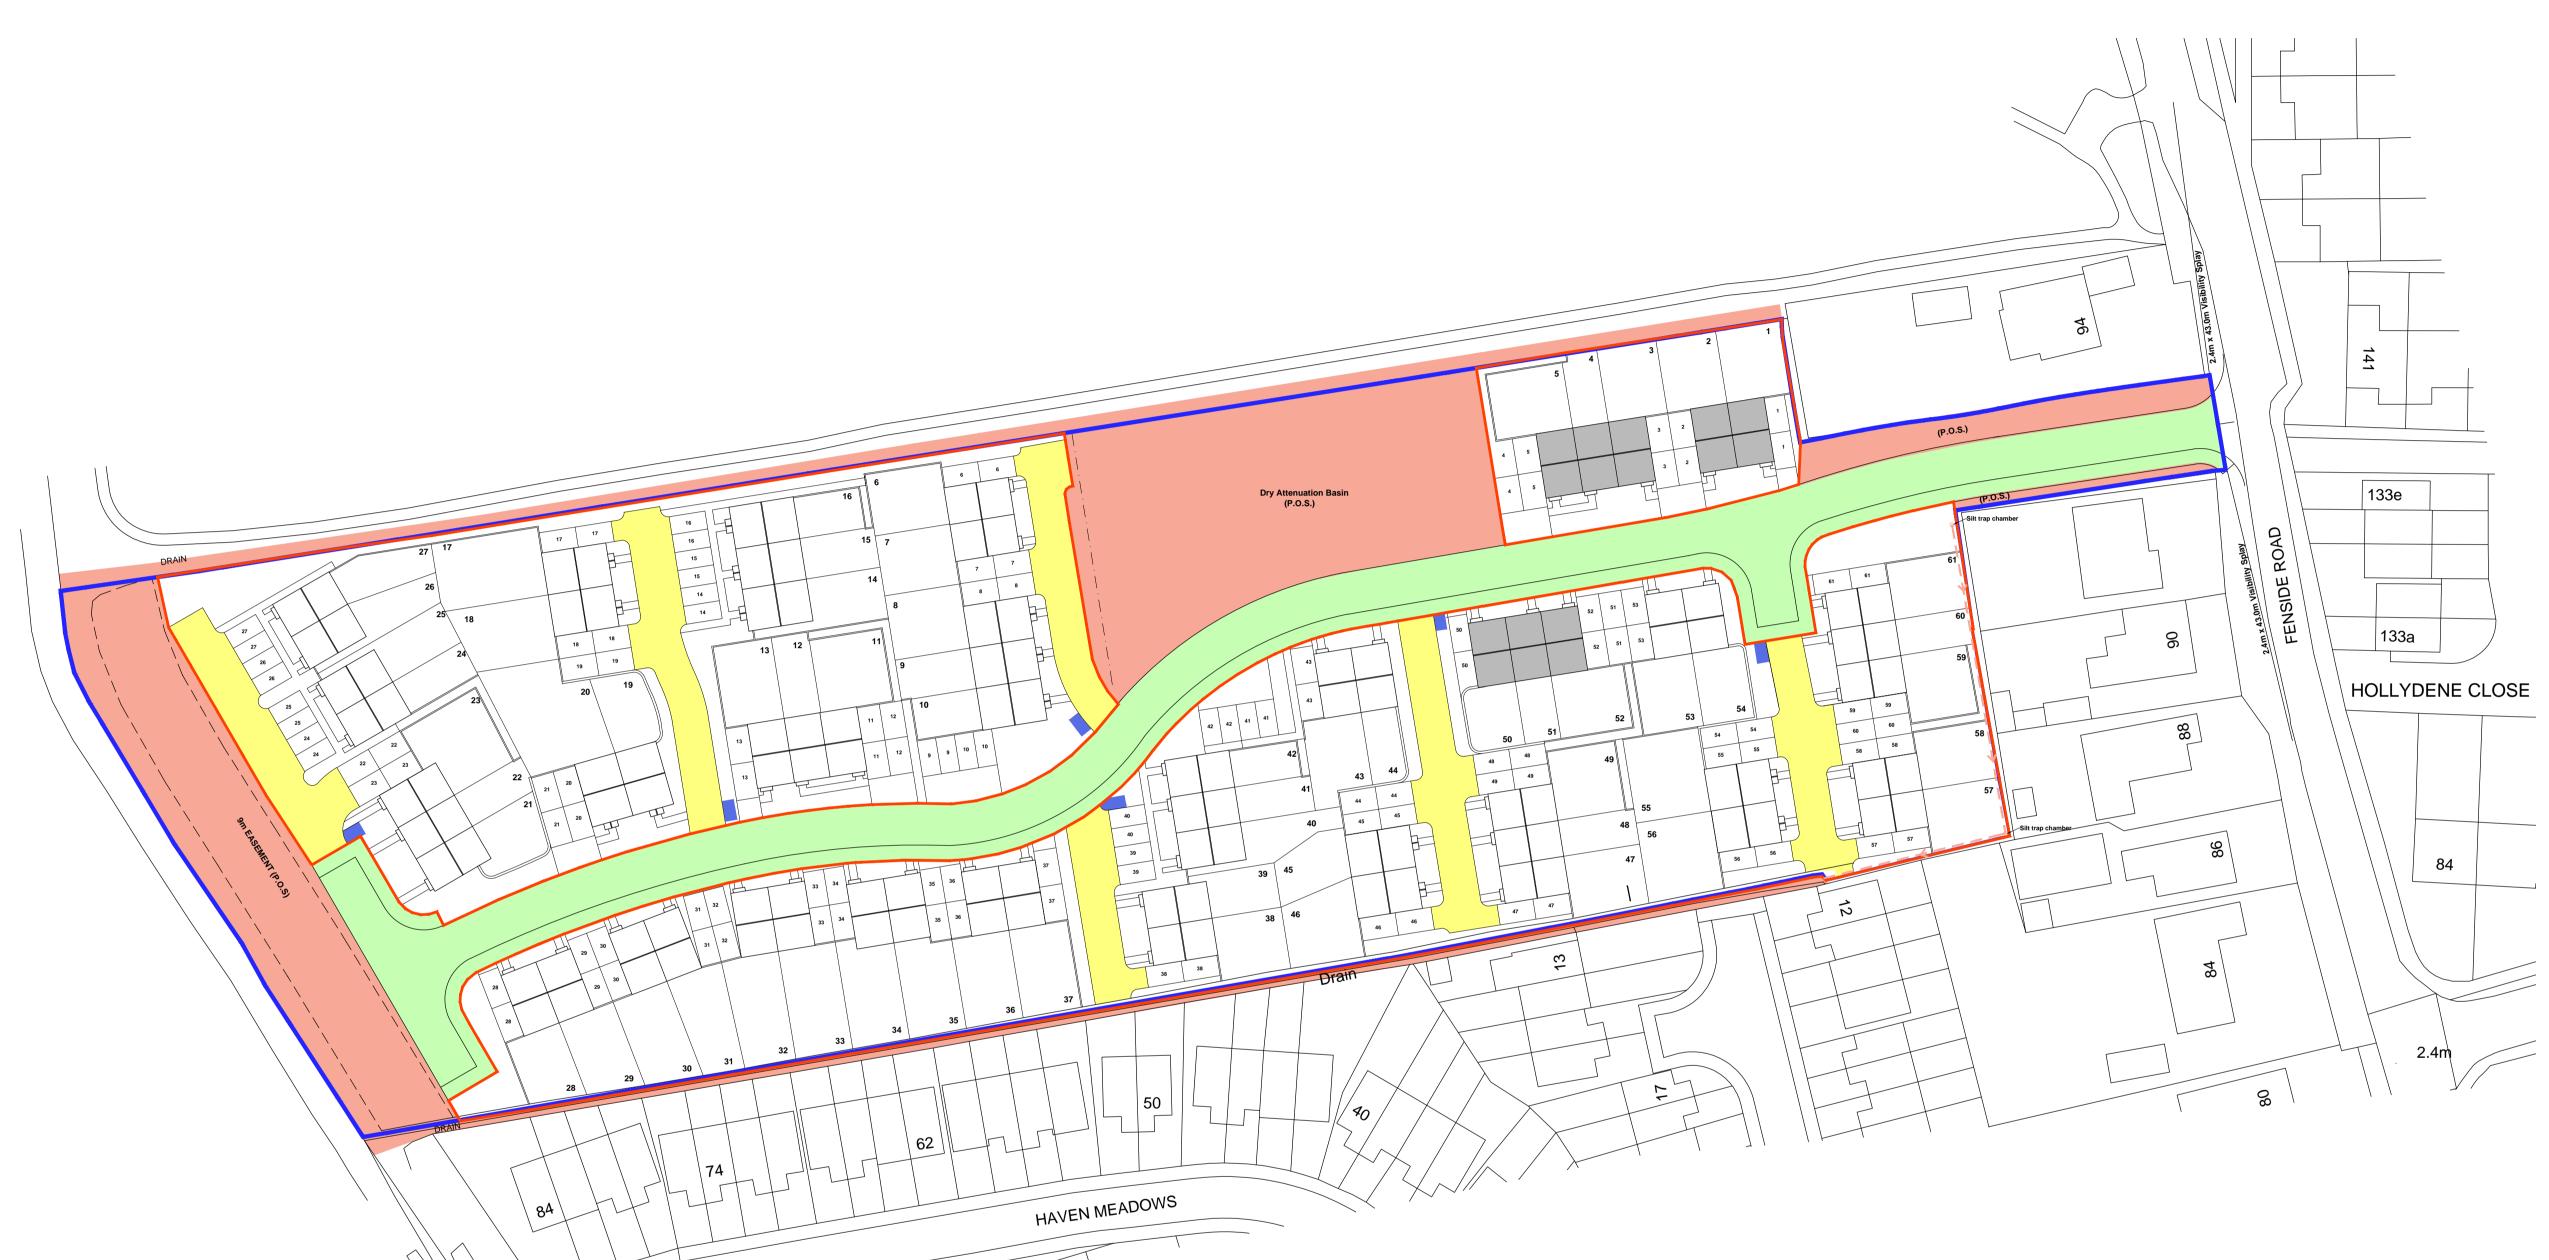

## FENSIDE ROAD - BOSTON

Ordnance Survey, (c) Crown Copyright 2020. All rights reserved. Licence number 100022432

| LEGEND |
|--------|
|        |

|   | Site Extents                                                                                                 |  |  |  |
|---|--------------------------------------------------------------------------------------------------------------|--|--|--|
|   | Extents to be transferred to Private ownerships (inc. S106 dwellings)                                        |  |  |  |
|   | Roads to be adopted by Lincolnshire County<br>Council Under a Section 38 Agreement                           |  |  |  |
|   | Land to be maintained by Private Management Company                                                          |  |  |  |
|   | Shared Private Drive (to be maintained by Wise Living)                                                       |  |  |  |
|   | Proposed Refuse Collection Points                                                                            |  |  |  |
|   | Plots proposed to satisfy S106                                                                               |  |  |  |
|   | Land drain to be maintained by Private Management Company (150Ø wrapped perforated pipe with gravel surround |  |  |  |
| L |                                                                                                              |  |  |  |