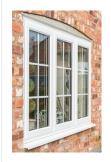

## Fenestration, Cils and heads.

| Image Reference | Item        | Reference / Finish / Size                          | Manufacturer / Supplier | Notes                                                                          |
|-----------------|-------------|----------------------------------------------------|-------------------------|--------------------------------------------------------------------------------|
| 1               | Windows     | White casement UPVC windows.                       | Duraflex                | Enhanced spec to have white flush casement UPVC. White frame finish internally |
| 2               | Window head | Flat gauged brick arch. Brick to match main house. |                         | Windows to the front (in some cases the side) of the building.                 |
| 3               | Window head | Brick soldier course. Brick to match main house.   |                         | Windows to the rear (in some cases the side) of the building.                  |
| 4               | Window head | Portland stone                                     |                         | The Portland window heads appear on plot: 35 and 36                            |
| 5               | Window Cill | Portland Stone                                     |                         | Appears on all plots.                                                          |