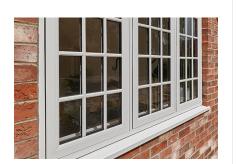

## Fenestration, Cils and heads.

| Image Reference | Item        | Reference / Finish / Size                          | Manufacturer / Supplier | Notes                                                                          |
|-----------------|-------------|----------------------------------------------------|-------------------------|--------------------------------------------------------------------------------|
| 1               | Windows     | White casement UPVC windows.                       | Duraflex                | Enhanced spec to have white flush casement UPVC. White frame finish internally |
| 2               | Window head | Flat gauged brick arch. Brick to match main house. |                         | Windows to the front (in some cases the side) of the building.                 |
| 3               | Window head | Brick soldier course. Brick to match main house.   |                         | Windows to the rear (in some cases the side) of the building.                  |
| 4               | Window head | Portland stone                                     |                         | The Portland window heads appear on plot: 35 and 36                            |
| 5               | Window Cill | Portland Stone                                     |                         | Appears on all plots.                                                          |