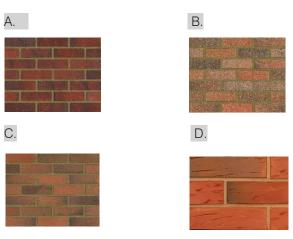

## **External Wall and Roof Finishes.**

| Image Reference | ltem      | Reference / Finish / Size                         | Manufacturer / Supplier | Notes                                                             |
|-----------------|-----------|---------------------------------------------------|-------------------------|-------------------------------------------------------------------|
| 1               | Brickwork | Mandarin Mixture Reserve                          | Forterra                | To be used at plots: 1-2, 6, 8,12-13, 16-17, 19-20, 28, 30, 33-38 |
| 2               | Brickwork | Yorkshire Red Blend                               | Forterra                | To be used at plots: 3-5, 8-10, 21-26, 39-40                      |
| 3               | Brickwork | A. Amphion B. Churchill C. Ulster D. Blenheim Red |                         | To be used at plots: 11, 14-15, 18, 27, 29, 31-32                 |
| 4               | Roof Tile | A. Rustic Red Pan Tile B. Rustic Red Roman Tile   |                         | To be used on                                                     |
| 5               | Roof Tile | Planum concrete roof tile                         | Nelkskamp               | To be used on                                                     |