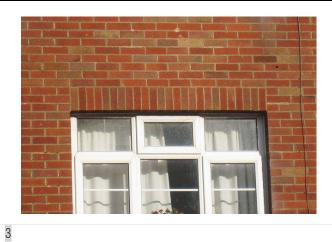

## Fenestration, Cils and heads.

| Image Reference | Item        | Reference / Finish / Size                          | Manufacturer / Supplier | Notes                                                                          |
|-----------------|-------------|----------------------------------------------------|-------------------------|--------------------------------------------------------------------------------|
| 1               | Windows     | White casement UPVC windows.                       | Duraflex                | Enhanced spec to have white flush casement UPVC. White frame finish internally |
| 2               | Window head | Flat gauged brick arch. Brick to match main house. |                         | Windows to the front (in some cases the side) of the building.                 |
| 3               | Window head | Brick soldier course. Brick to match main house.   |                         | Windows to the rear (in some cases the side) of the building.                  |
| 4               | Window head | Portland stone                                     |                         | The Portland window heads appear on plot: 35 and 36                            |
| 5               | Window Cill | Portland Stone                                     |                         | Appears on all plots.                                                          |