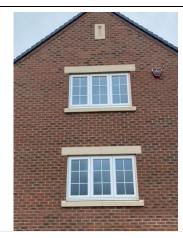

## Fenestration, Cils and heads.

| Image Reference | Item        | Reference / Finish / Size                          | Manufacturer / Supplier | Notes                                                                          |
|-----------------|-------------|----------------------------------------------------|-------------------------|--------------------------------------------------------------------------------|
| 1               | Windows     | White casement UPVC windows.                       | Duraflex                | Enhanced spec to have white flush casement UPVC. White frame finish internally |
| 2               | Window head | Flat gauged brick arch. Brick to match main house. |                         | Windows to the front (in some cases the side) of the building.                 |
| 3               | Window head | Brick soldier course. Brick to match main house.   |                         | Windows to the rear (in some cases the side) of the building.                  |
| 4               | Window head | Portland stone                                     |                         | The Portland window heads appear on plot: 35 and 36                            |
| 5               | Window Cill | Portland Stone                                     |                         | Appears on all plots.                                                          |