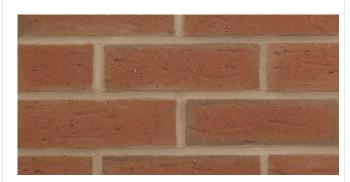

## **External Wall and Roof Finishes.**

| Image Reference | ltem      | Reference / Finish / Size                         | Manufacturer / Supplier | Notes                                                             |
|-----------------|-----------|---------------------------------------------------|-------------------------|-------------------------------------------------------------------|
| 1               | Brickwork | Mandarin Mixture Reserve                          | Forterra                | To be used at plots: 1-2, 6, 8,12-13, 16-17, 19-20, 28, 30, 33-38 |
| 2               | Brickwork | Yorkshire Red Blend                               | Forterra                | To be used at plots: 3-5, 8-10, 21-26, 39-40                      |
| 3               | Brickwork | A. Amphion B. Churchill C. Ulster D. Blenheim Red |                         | To be used at plots: 11, 14-15, 18, 27, 29, 31-32                 |
| 4               | Roof Tile | A. Rustic Red Pan Tile B. Rustic Red Roman Tile   |                         | To be used on                                                     |
| 5               | Roof Tile | Planum concrete roof tile                         | Nelkskamp               | To be used on                                                     |