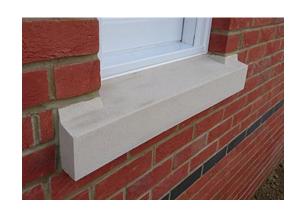

## Fenestration, Cils and heads.

| Image Reference | Item        | Reference / Finish / Size                          | Manufacturer / Supplier | Notes                                                                          |
|-----------------|-------------|----------------------------------------------------|-------------------------|--------------------------------------------------------------------------------|
| 1               | Windows     | White casement UPVC windows.                       | Duraflex                | Enhanced spec to have white flush casement UPVC. White frame finish internally |
| 2               | Window head | Flat gauged brick arch. Brick to match main house. |                         | Windows to the front (in some cases the side) of the building.                 |
| 3               | Window head | Brick soldier course. Brick to match main house.   |                         | Windows to the rear (in some cases the side) of the building.                  |
| 4               | Window head | Portland stone                                     |                         | The Portland window heads appear on plot: 35 and 36                            |
| 5               | Window Cill | Portland Stone                                     |                         | Appears on all plots.                                                          |