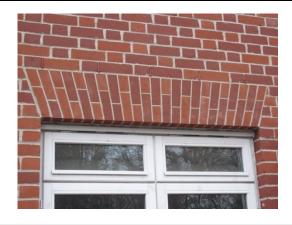

## Fenestration, Cils and heads.

| Image Reference | Item        | Reference / Finish / Size                          | Manufacturer / Supplier | Notes                                                                          |
|-----------------|-------------|----------------------------------------------------|-------------------------|--------------------------------------------------------------------------------|
| 1               | Windows     | White casement UPVC windows.                       | Duraflex                | Enhanced spec to have white flush casement UPVC. White frame finish internally |
| 2               | Window head | Flat gauged brick arch. Brick to match main house. |                         | Windows to the front (in some cases the side) of the building.                 |
| 3               | Window head | Brick soldier course. Brick to match main house.   |                         | Windows to the rear (in some cases the side) of the building.                  |
| 4               | Window head | Portland stone                                     |                         | The Portland window heads appear on plot: 35 and 36                            |
| 5               | Window Cill | Portland Stone                                     |                         | Appears on all plots.                                                          |