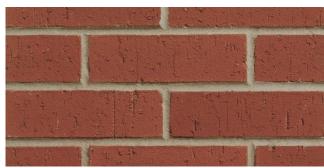

## **External Wall and Roof Finishes.**

| Image Reference | ltem      | Reference / Finish / Size                         | Manufacturer / Supplier | Notes                                                             |
|-----------------|-----------|---------------------------------------------------|-------------------------|-------------------------------------------------------------------|
| 1               | Brickwork | Mandarin Mixture Reserve                          | Forterra                | To be used at plots: 1-2, 6, 8,12-13, 16-17, 19-20, 28, 30, 33-38 |
| 2               | Brickwork | Yorkshire Red Blend                               | Forterra                | To be used at plots: 3-5, 8-10, 21-26, 39-40                      |
| 3               | Brickwork | A. Amphion B. Churchill C. Ulster D. Blenheim Red |                         | To be used at plots: 11, 14-15, 18, 27, 29, 31-32                 |
| 4               | Roof Tile | A. Rustic Red Pan Tile B. Rustic Red Roman Tile   |                         | To be used on                                                     |
| 5               | Roof Tile | Planum concrete roof tile                         | Nelkskamp               | To be used on                                                     |