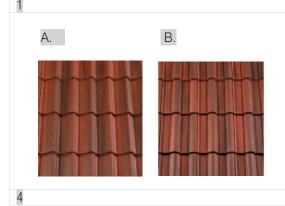

## **External Wall and Roof Finishes.**

| Image Reference | ltem      | Reference / Finish / Size                         | Manufacturer / Supplier | Notes                                                             |
|-----------------|-----------|---------------------------------------------------|-------------------------|-------------------------------------------------------------------|
| 1               | Brickwork | Mandarin Mixture Reserve                          | Forterra                | To be used at plots: 1-2, 6, 8,12-13, 16-17, 19-20, 28, 30, 33-38 |
| 2               | Brickwork | Yorkshire Red Blend                               | Forterra                | To be used at plots: 3-5, 8-10, 21-26, 39-40                      |
| 3               | Brickwork | A. Amphion B. Churchill C. Ulster D. Blenheim Red |                         | To be used at plots: 11, 14-15, 18, 27, 29, 31-32                 |
| 4               | Roof Tile | A. Rustic Red Pan Tile B. Rustic Red Roman Tile   |                         | To be used on                                                     |
| 5               | Roof Tile | Planum concrete roof tile                         | Nelkskamp               | To be used on                                                     |