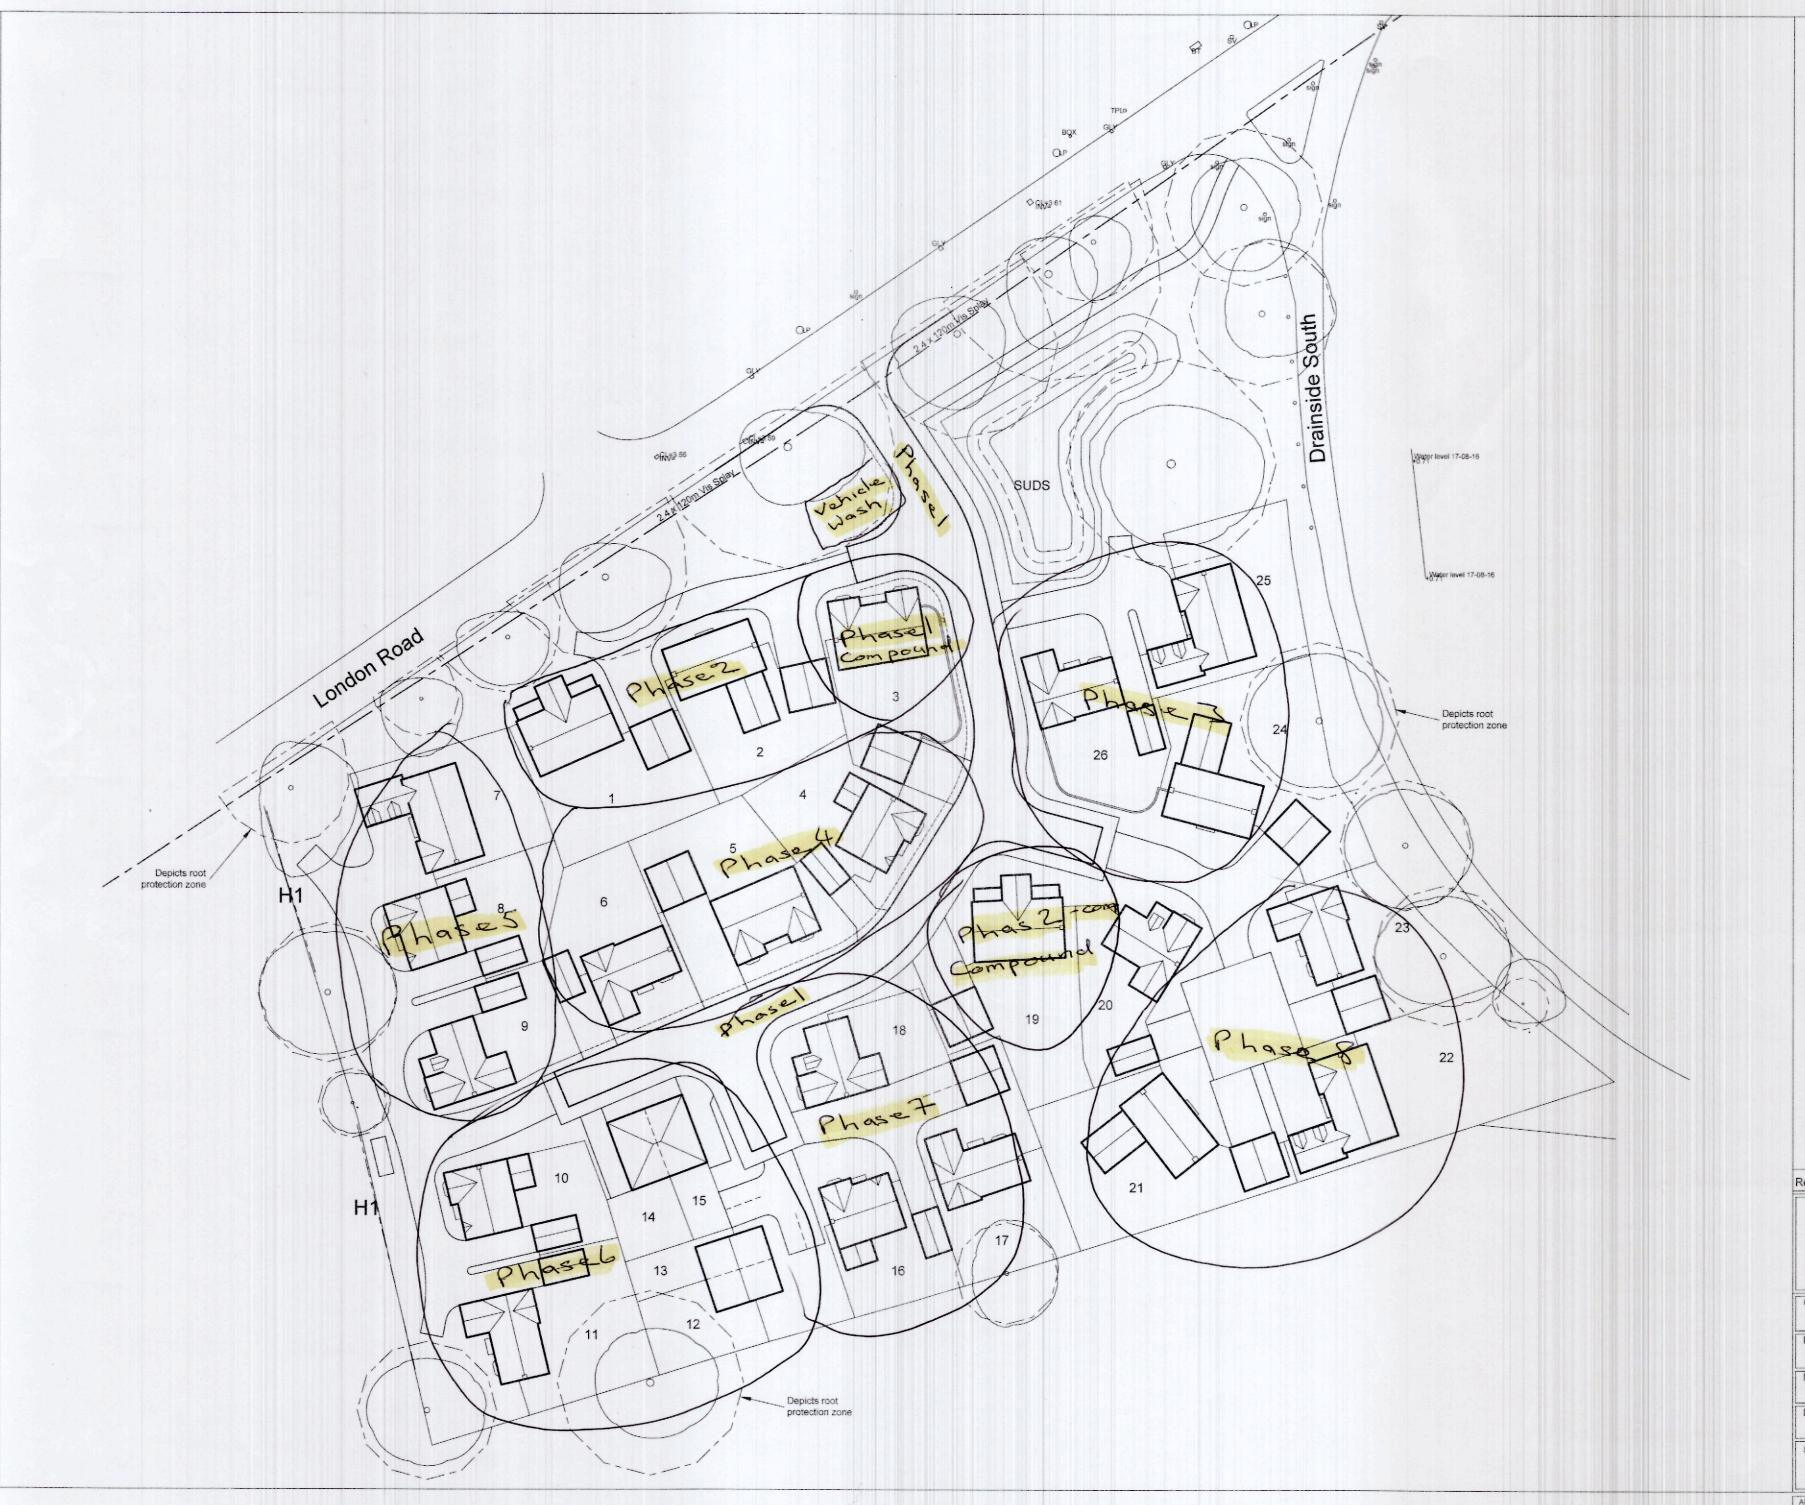

#### 2.0 Sequence of works

Commencement Date: To be confirmed

Duration of the Works: To be confirmed

Completion Date: To be confirmed

Phase 1 – Forming of site access, mains drainage and construction of estate road

Phase 2 - Plots 1 - 3

Phase 3 - Plots 24 - 26

Phase 4 - Plots 4 - 6

Phase 5 - Plots 7 - 9

Phase 6 – Plots 10 –15

Phase 7 – Plots 16 – 18

Phase 8 - Plots 21 - 23

Completion phase - Plots 19 - 20

#### 3.0 Site establishment & welfare arrangements

Welfare and storage of materials located in Compound areas 1 and 2  $\,$ 

Welfare facilities to include:

- Welfare on site to be as required under the Construction (Design & Management) Regulations 2015.
- Canteen area
- Site office.
- Toilet facility

Material storage

To have secure storage facility within compound (container)

General material storage within compound area with materials being distributed to plots from compound.

Materials such as bricks to be located close to plots. All materials to be left in safe state when site is not manned. All areas of working are to be protected by Heras fencing once the site is started to be occupied.

#### Car parking

Is to be generally on site and not on the main London Road

#### **6.0** Site Security and Access

Access onto site can be gained from the London Road.

All site personnel are to sign in and out on a daily basis in the register located in the site manager's office.