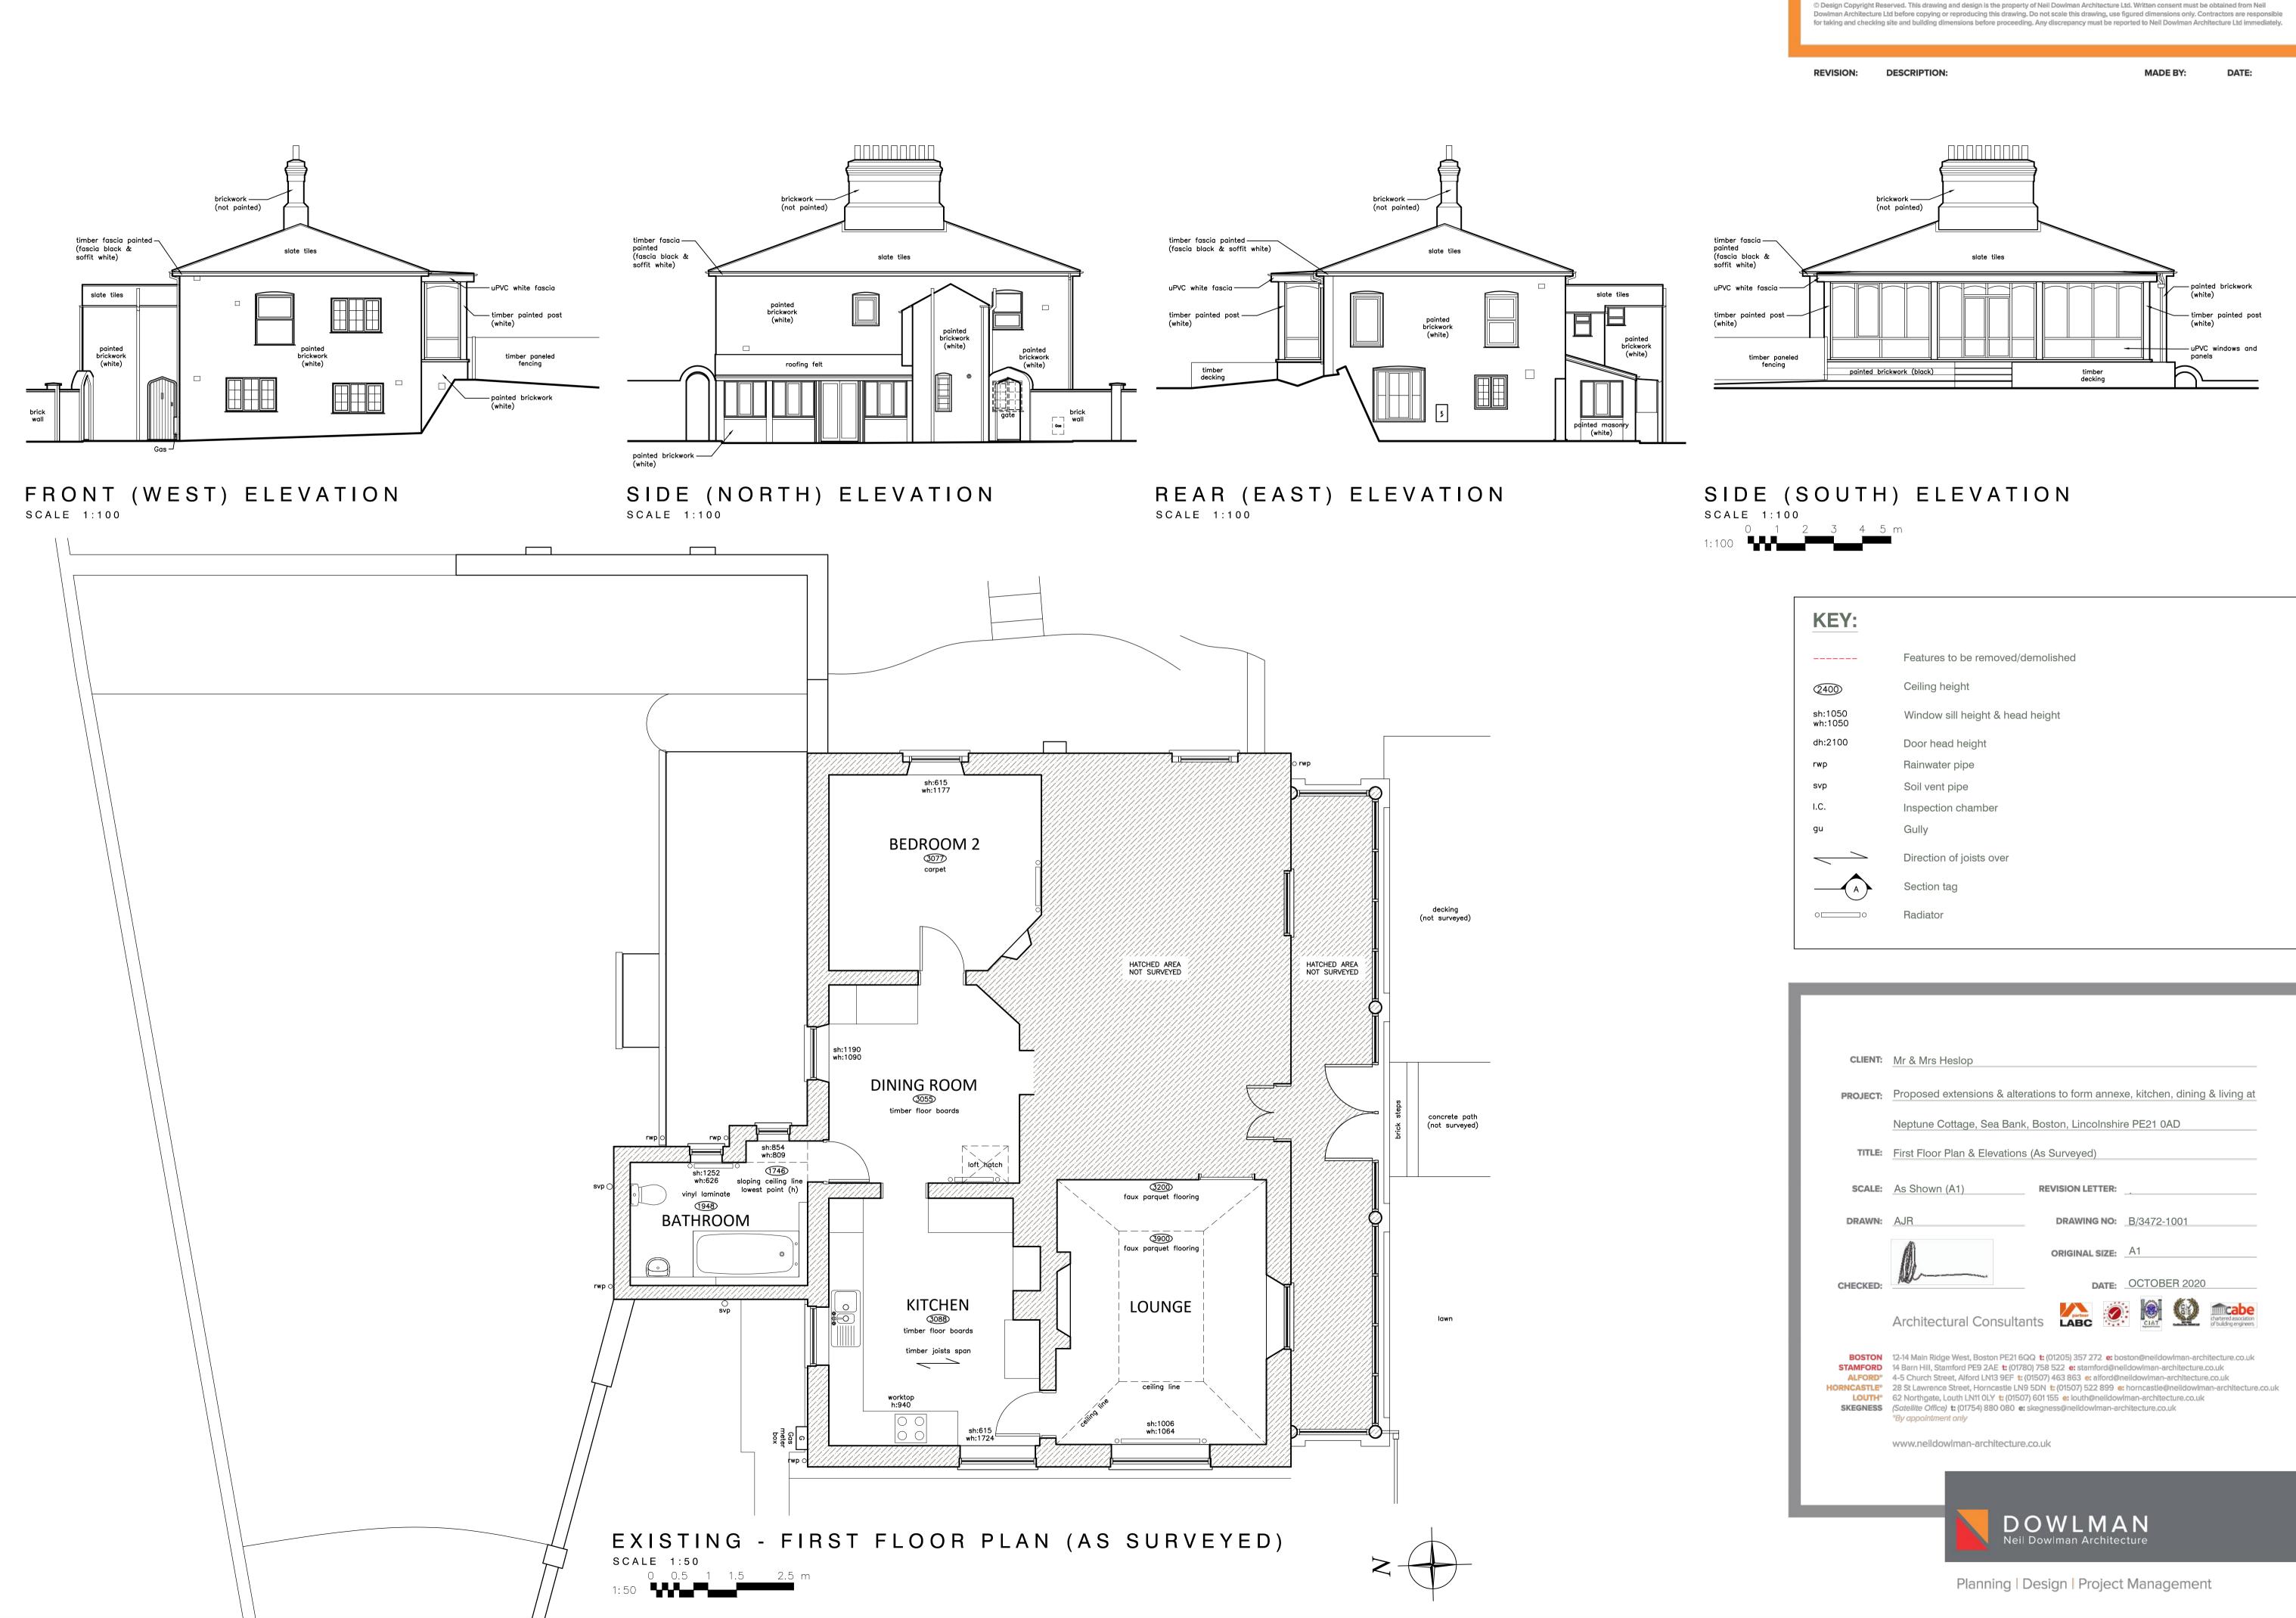

|             | Features to be removed/demolished |
|-------------|-----------------------------------|
|             | Ceiling height                    |
|             | Window sill height & head height  |
|             | Door head height                  |
|             | Rainwater pipe                    |
|             | Soil vent pipe                    |
|             | Inspection chamber                |
|             | Gully                             |
| <b>&gt;</b> | Direction of joists over          |
|             | Section tag                       |
| 0           | Radiator                          |
|             |                                   |

| CLIENT:  | Mr & Mrs Heslop                                                                                                                                                                                                                                                                                                                                                                                                                                                                                                                                                                                 |
|----------|-------------------------------------------------------------------------------------------------------------------------------------------------------------------------------------------------------------------------------------------------------------------------------------------------------------------------------------------------------------------------------------------------------------------------------------------------------------------------------------------------------------------------------------------------------------------------------------------------|
| PROJECT: | Proposed extensions & alterations to form annexe, kitchen, dining & living at                                                                                                                                                                                                                                                                                                                                                                                                                                                                                                                   |
|          | Neptune Cottage, Sea Bank, Boston, Lincolnshire PE21 0AD                                                                                                                                                                                                                                                                                                                                                                                                                                                                                                                                        |
| TITLE:   | First Floor Plan & Elevations (As Surveyed)                                                                                                                                                                                                                                                                                                                                                                                                                                                                                                                                                     |
| SCALE:   | As Shown (A1) REVISION LETTER:                                                                                                                                                                                                                                                                                                                                                                                                                                                                                                                                                                  |
| DRAWN:   | AJR DRAWING NO: <u>B/3472-1001</u>                                                                                                                                                                                                                                                                                                                                                                                                                                                                                                                                                              |
| CHECKED: | DATE: OCTOBER 2020                                                                                                                                                                                                                                                                                                                                                                                                                                                                                                                                                                              |
|          | Architectural Consultants                                                                                                                                                                                                                                                                                                                                                                                                                                                                                                                                                                       |
| STAMFORD | 12-14 Main Ridge West, Boston PE21 6QQ t: (01205) 357 272 e: boston@neildowlman-architecture.co.uk<br>14 Barn Hill, Stamford PE9 2AE t: (01780) 758 522 e: stamford@neildowlman-architecture.co.uk<br>4-5 Church Street, Alford LN13 9EF t: (01507) 463 863 e: alford@neildowlman-architecture.co.uk<br>28 St Lawrence Street, Horncastle LN9 5DN t: (01507) 522 899 e: horncastle@neildowlman-architecture.co.uk<br>62 Northgate, Louth LN11 0LY t: (01507) 601155 e: louth@neildowlman-architecture.co.uk<br>(Satellite Office) t: (01754) 880 080 e: skegness@neildowlman-architecture.co.uk |
|          | www.neildowlman-architecture.co.uk                                                                                                                                                                                                                                                                                                                                                                                                                                                                                                                                                              |
|          |                                                                                                                                                                                                                                                                                                                                                                                                                                                                                                                                                                                                 |