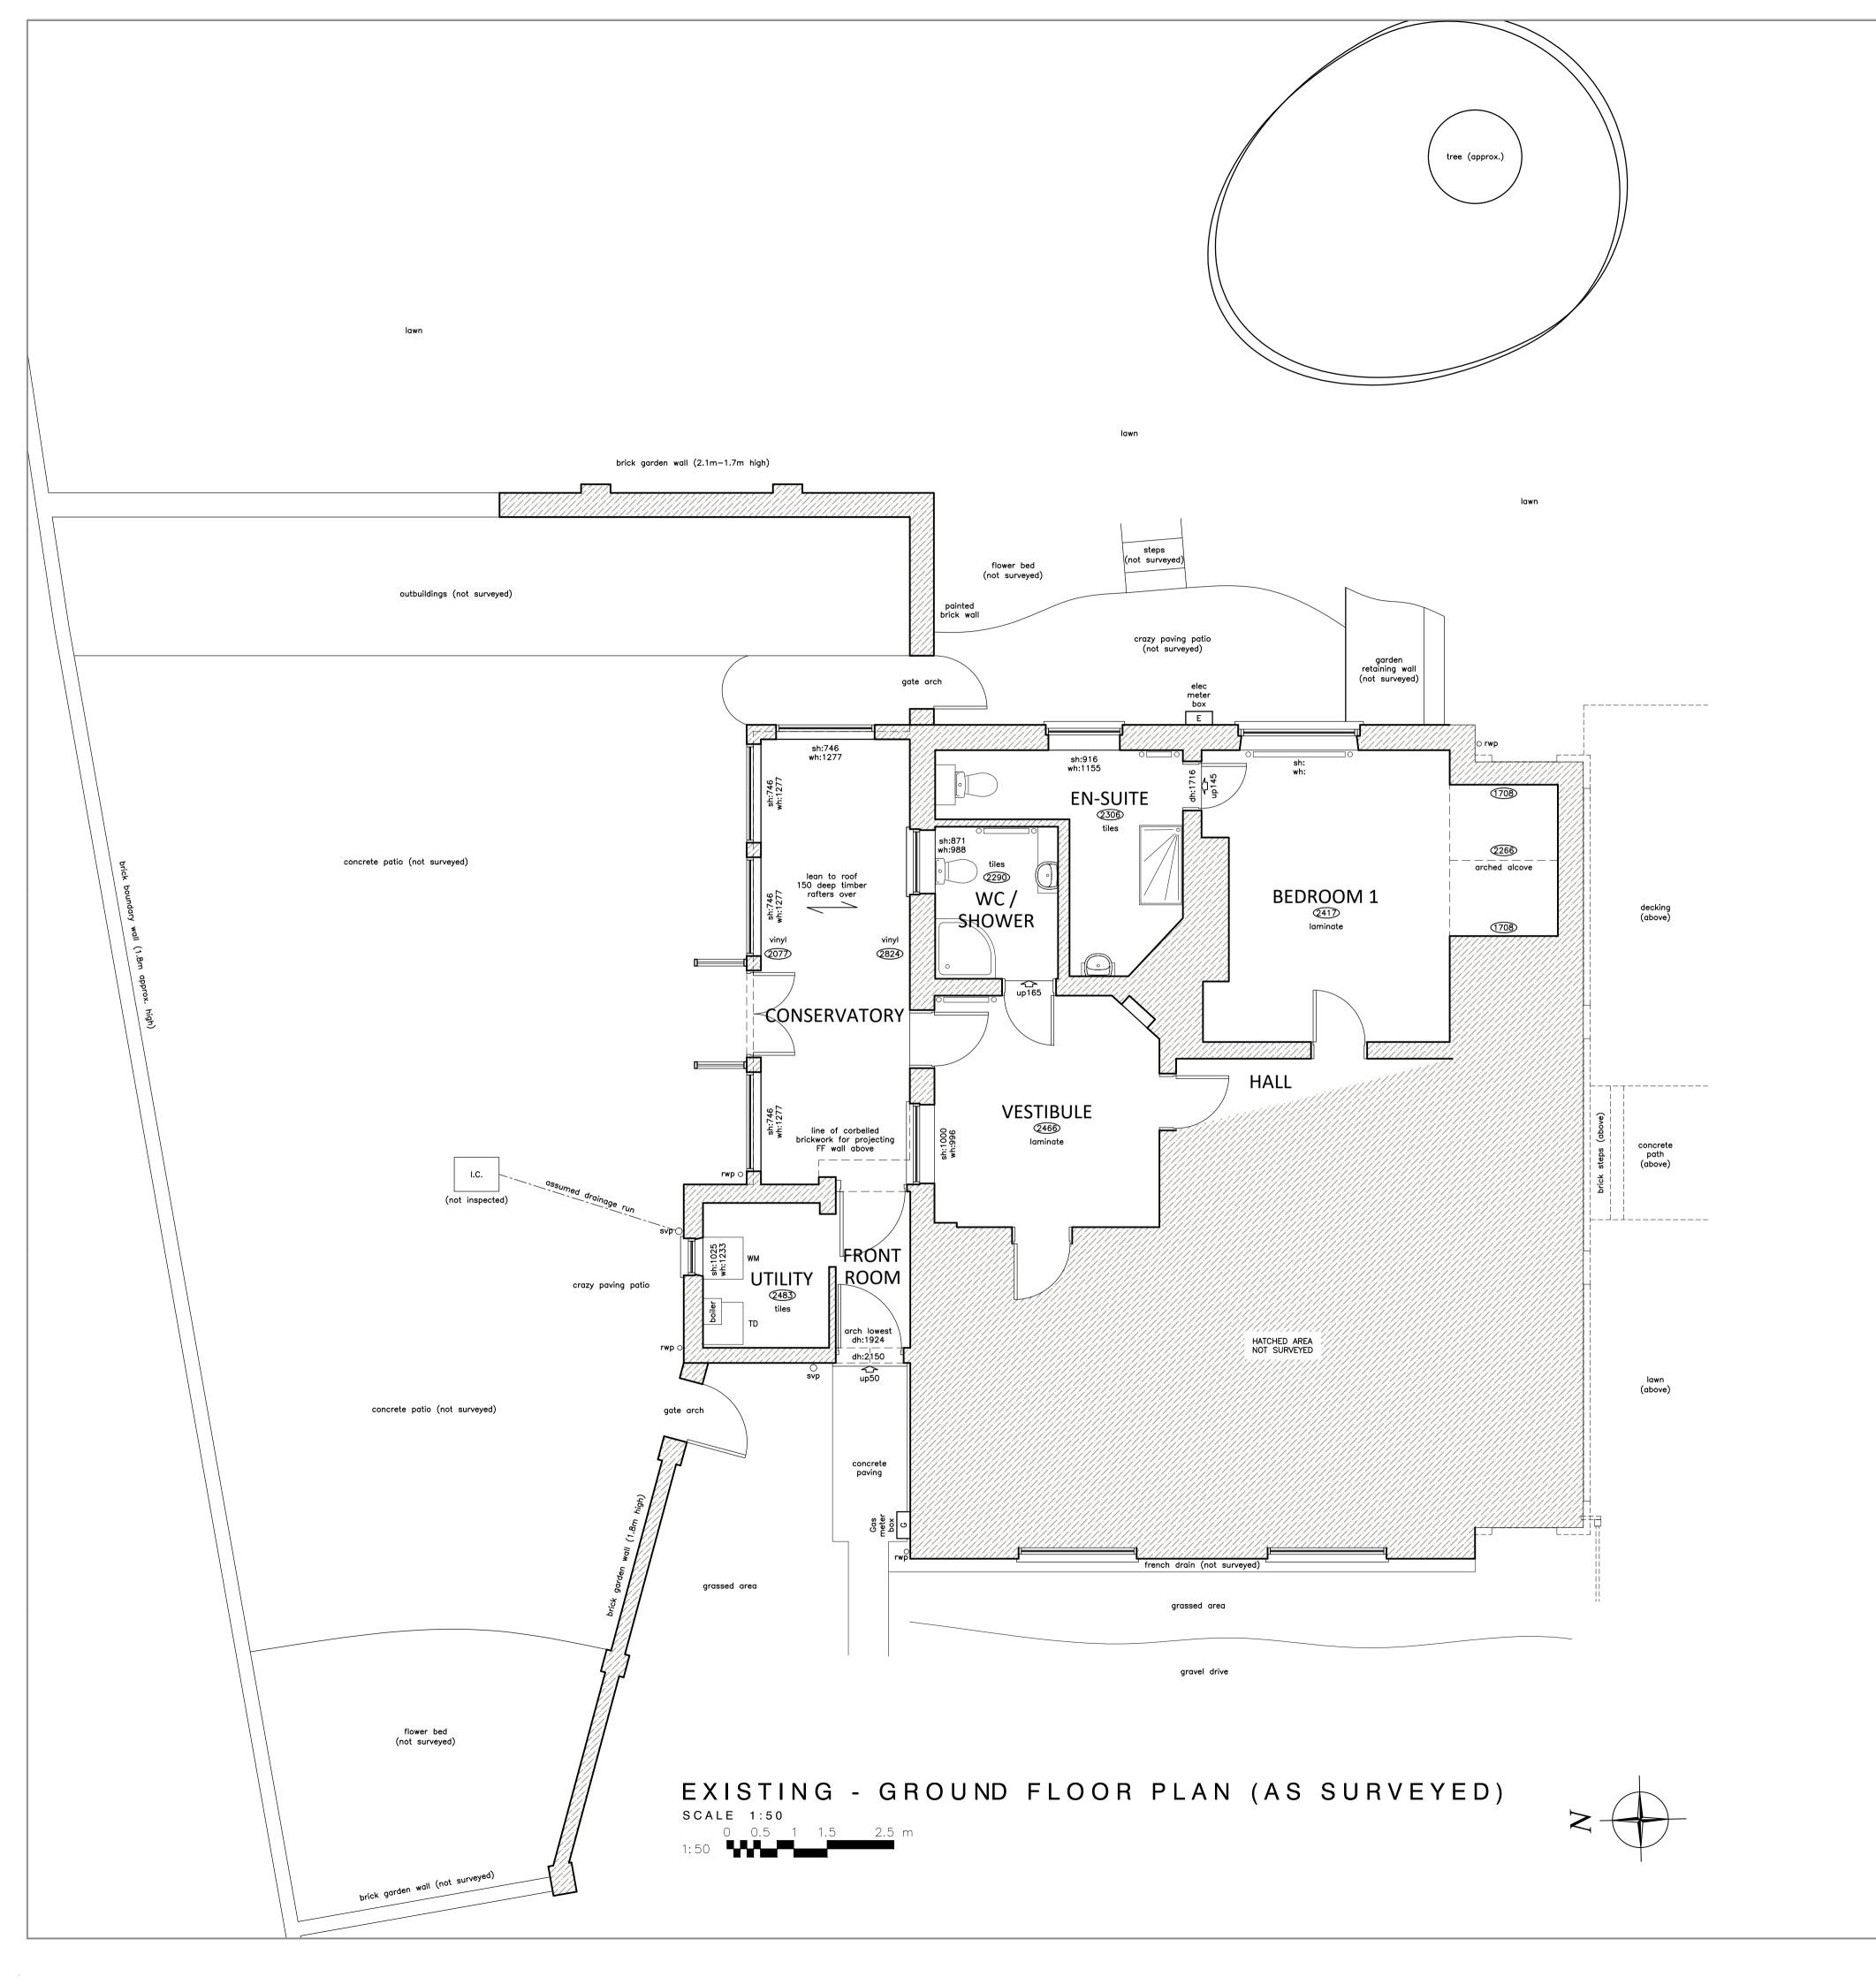

REVISION: DESCRIPTION: MADE BY:

KEY: Features to be removed/demolished 2400 Ceiling height sh:1050 wh:1050 Window sill height & head height dh:2100 Door head height Rainwater pipe Soil vent pipe Inspection chamber Direction of joists over