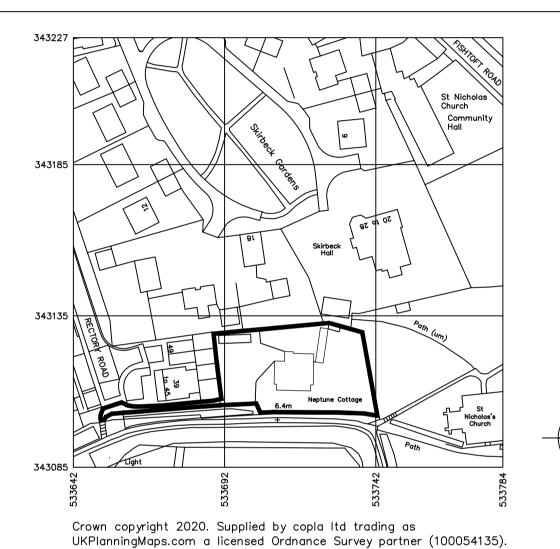

Design Copyright Reserved. This drawing and design is the property of Neil Dowlman Architecture Ltd. Written consent must be obtained from Neil Dowlman Architecture Ltd before copying or reproducing this drawing. Do not scale this drawing, use figured dimensions only. Contractors are responsible for taking and checking site and building dimensions before proceeding. Any discrepancy must be reported to Neil Dowlman Architecture Ltd immediately.

REVISION: DESCRIPTION: MADE BY:

KEY: Features to be removed/demolished 2400 Ceiling height sh:1050 wh:1050 Window sill height & head height dh:2100 Door head height Rainwater pipe Soil vent pipe Inspection chamber Direction of joists over



## SITE LOCATION PLAN

SCALE 1:1250





Planning | Design | Project Management