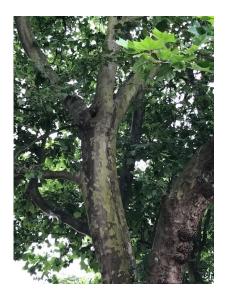

#### **EVALUATION:**

T1- (Unknown)- This is close to the footpath from Church Lane. It is in a very decrepid state and has no merit justifying a TPO.

T2- (London Plane)- This is close to Church Lane. The tree has been cut in the past. The first two photographs show that there are two large holes on the churchyard side of the tree. The branches overhang Church Lane. The other photos show there are other small areas of rot and some die back at one place where it has been cut in the past. The tree does therfore have issues and surgery is reasonable.