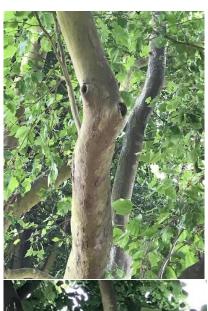

#### **EVALUATION:**

T1- (Unknown)- This is close to the footpath from Church Lane. It is in a very decrepid state and has no merit justifying a TPO.

T2- (London Plane)- This is close to Church Lane. The tree has been cut in the past. The first two photographs show that there are two large holes on the churchyard side of the tree. The branches overhang Church Lane. The other photos show there are other small areas of rot and some die back at one place where it has been cut in the past. The tree does therfore have issues and surgery is reasonable.