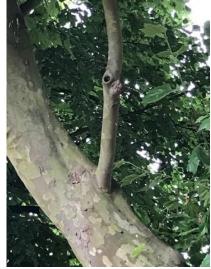

#### **EVALUATION:**

T1- (Unknown)- This is close to the footpath from Church Lane. It is in a very decrepid state and has no merit justifying a TPO.

T2- (London Plane)- This is close to Church Lane. The tree has been cut in the past. The first two photographs show that there are two large holes on the churchyard side of the tree. The branches overhang Church Lane. The other photos show there are other small areas of rot and some die back at one place where it has been cut in the past. The tree does therfore have issues and surgery is reasonable.