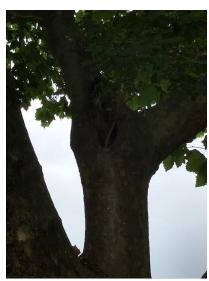

#### **EVALUATION:**

T1- (Unknown)- This is close to the footpath from Church Lane. It is in a very decrepid state and has no merit justifying a TPO.

T2- (London Plane)- This is close to Church Lane. The tree has been cut in the past. The first two photographs show that there are two large holes on the churchyard side of the tree. The branches overhang Church Lane. The other photos show there are other small areas of rot and some die back at one place where it has been cut in the past. The tree does therfore have issues and surgery is reasonable.