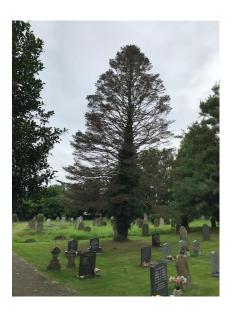

T6- (Fir)- This is near to a footpath to a different part of Church Lane. It is also close to the west entrance to the church, where people can congregate. It is clearly failing and removal is reasonable.

T7- (Conifer)- This is an overgrown conifer. They do not like being heavily pruned and so a small reduction is reasonable. The tree does not warrant a TPO.

T8- (Conifer)- This is near the boundary with the Old vicarage. A branch has split out and this needs attention. Cutting the rest of the tree down to 20 feet is reasonable but may look bare for a while.