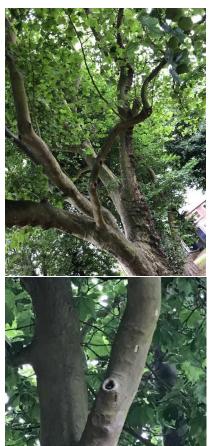

#### **EVALUATION:**

T1- (Unknown)- This is close to the footpath from Church Lane. It is in a very decrepid state and has no merit justifying a TPO.

T2- (London Plane)- This is close to Church Lane. The tree has been cut in the past. The first two photographs show that there are two large holes on the churchyard side of the tree. The branches overhang Church Lane. The other photos show there are other small areas of rot and some die back at one place where it has been cut in the past. The tree does therfore have issues and surgery is reasonable.