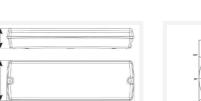

## Guardian

Guardian Bulkhead Maintained / Non-Code: AGLED/3M

PRODUCT FEATURES

- Ultra-slim profile LED polycarbonate bulkhead
- Self-test as standard
- LiFePO4 Lithium battery provides improved energy consumption, product reliability and lifetime
- Viewing distance 18 metres

- Supplied with self-adhesive legend
- 20mm side, end and rear cable entries
- Quick release LED array/gear tray assembly provides the installer the means to faster installation/maintenance

352